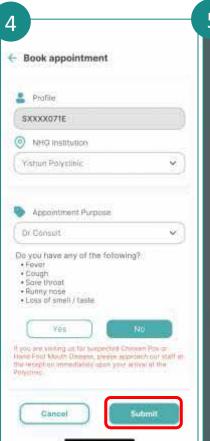

# **Book Appointment**

Singpass Login

Only applicable to NHGP and NSC

Tap on **Appointments**.

Tap on **NHG Appointments**.

Tap on Add New Appointment.

Select your:

- 1. Institution
- 2. Appointment Purpose
- 3. Appointment Timeslot

Review your details and **Confirm** your booking.

Tap on Submit.