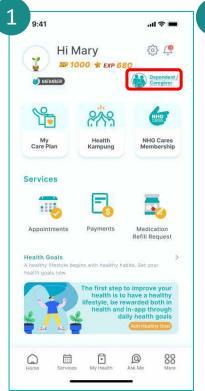

# Add Caregiver (1/2)

Tap on **Dependent/Caregiver.** 

Tap on My Caregivers.

Tap on **CAREGIVER**.

Key in your caregiver's NRIC and tap on **Verify.** 