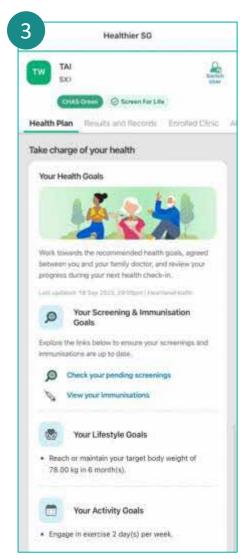

alth Issues



### My Care Plan: Medications

9:41

Providers:

My Care Plan

Use My Care Plan to review your health information and actively

manage your well-being in

collaboration with NHS Care

My Health Info

Test Results & MC

**Preventive Care** 

and vaccinations

health issues

View your test results and digital MC

View your recommended screenings

Allergies & Health Issues

View your allergies and diagnoses

**Letters & Documents** 

View your health letters &

documents from NHO

Medications View your prescribed medications











View prescribed medications.



Tap on **Edit** to add your own personal notes about your medication.



# NHG cares

#### My Care Plan: MOH Health Plan



Tap on My Care Plan.



- 1. Scroll Down to My Health Info.
- 2. Tap on MOH Health Plan.



View your health plan.



# Health Kampung: Accessing Questionnaire











Tap on "Help us understand...".



Tap on **Login with Singpass**, if you have not done so.





# Health Kampung: Completing Questionnaire (1/2)

Help us understand your We will be going through health needs and receive a three short sections. NHG Pharmacy e-Voucher\* and additional NHG rewards. Physical needs and activity interests \*Limited to the first 3,000 users who complete the questionnaire and provide their e-mail address Health status Login with singposs Smoking history (if any) Skip for now Begin

First, let's find out more about your physical needs and activity interests. The information you provide will assist us in better understanding your needs and enable us to develop activities that are suita