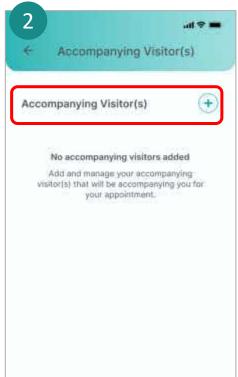

# Automatic Visitor Management System (AVMS) for KTPH/AdMCPatient Login – Manage Visitors

**Singpass Login** 

Tap on Add accompanying visitor(s) to add registered visitors(s).

Fill in all fields in add accompany visitor page.

A pop out message will be displayed for successful visitor registration.

message will be displayed when the maximum quota for accompanying visitors is reached.

Tap on **Manage Visitor** button to register a visitor.