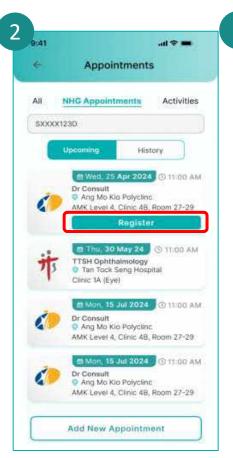

## Appointment – Queue Registration and E-Itinerary

Applicable to all NHG institutions except IMH and NSC

Singpass Login

Tap on Appointments.

Tap on **Register** and fill up the questionnaire.

Patient is reminded to share the above information to the doctor.

Answer the questionnaire accordingly and tap on **Confirm** to submit.

Upon successful mobile registration you will be redirected to view your itinerary.