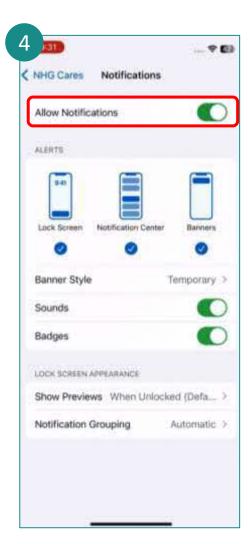

## NCA Notifications (IOS)

Tap on **Settings** on your iOS Home Screen.

Tap on **NHG Cares**.

Tap on **Notifications**.

Toggle on **Show notifications** to enable/disable notifications.