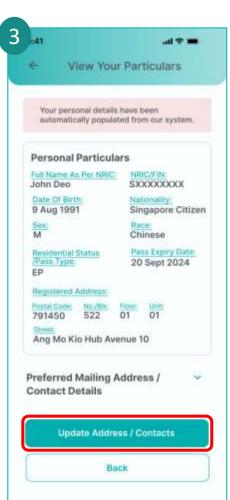

### Update Mailing Address/Contact Details

Tap on the **Gear** icon.

Tap on View Particulars.

Tap on **Update**Address/Contacts.

Update the relevant fields and tap on **Confirm** to save.