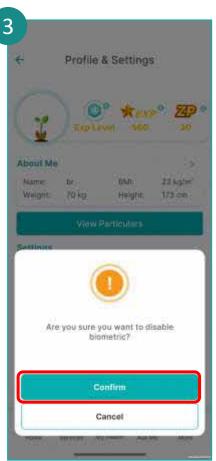

#### **Disable NCA Biometrics**

Tap on the Gear icon.

Tap on Biometrics On.

Tap on **Confirm** to disable biometrics access.

**Biometrics** status will reflect **Off**.