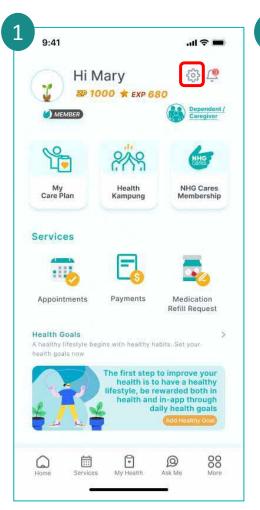

#### **Enable NCA Biometrics**

Tap on the **Gear** icon.

Tap on **Biometrics Off.** 

Tap on **Confirm** to enable biometrics access.

**Biometrics** status will reflect **On.** 