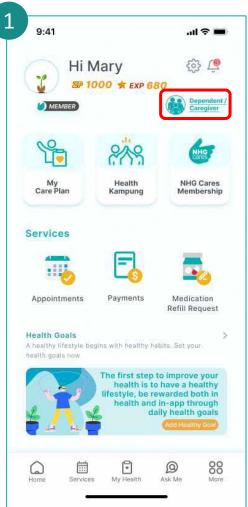

# Add Caregiver (1/2)

Tap on **Dependent/Caregiver.** 

Tap on My Caregivers.

Tap on **CAREGIVER**.

Key in your caregiver's NRIC and tap on **Verify.** 

# Remove Caregiver

Tap on **Dependent/Caregiver.** 

Tap on My Caregivers.

Tap on your caregiver's name (example: JOHN).

Scroll down and tap on **REVOKE.** 

Tap **YES** to proceed to revoke consent for the caregiver.