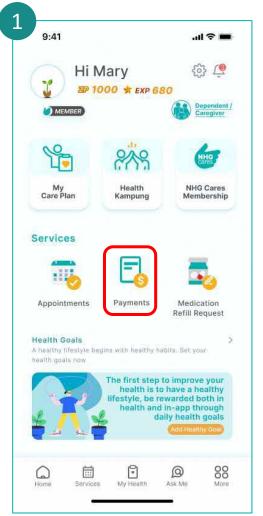

ional benefits and services by tapping on:

- Membership Perks
- Health Kampung
- Telehealth Services

Tap on **Perks** to get codes for dining and retail savings.

Tap on **Telehealth Services** to get advice from nurses.



# **Health Screening**



Tap on **Health Screening.** 



Fill up the questionnaire and select **Proceed.** 



Tap on the recommended screening type to find out more.

# NHG cares

#### Medication Refill Request

Applicable to all NHG institutions





Tap on your healthcare provider's institution.



Tap on **Refill My Medication**.



Complete the HealthHub Medications Request form accordingly.

Note: Institutions listed is for illustration purposes only.

Tap on Medication Refill Request.



### **Payments**

#### Applicable to all NHG institutions except NSC





Tap on Payments.



Select or Add bills to pay and tap on **Proceed to Payment**Note: You may choose to make partial payment by
tapping on the icon.



Input your details and tap on Pay.



Tap on **Done** upon successful payment to exit the page.





#### Accessing Questionnaire: COPD Assessment Test



Tap on My Care Plan.



Tap on **Questionnaires**.



Tap on questionnaire available for an upcoming appointment.





## Completing Questionnaire: COPD Assessment Test



Fill in the questionnaire.



Select your answers and tap Submit.



Upon submission, view successful completion of questionnaire screen.





## Accessing Questionnaire: GINA



Tap on My Care Plan.



Tap on Questionnaires.



Tap on questionnaire available for an upcoming appointment.





### Completing Questionna