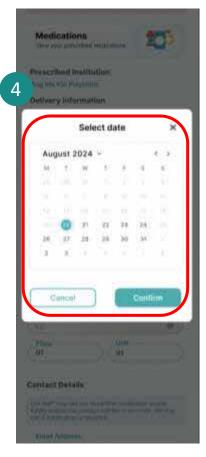

### Update Mailing Address/Contact Details

Tap on the **Gear** icon.

Tap on View Particulars.

Tap on **Update**Address/Contacts.

Update the relevant fields and tap on **Confirm** to save.

# Update Mailing Address/Contact Details via Myinfo

Tap on the **Gear** icon.

Tap on View Particulars.

Tap on **Retrieve Myinfo** 

Update the relevant fields and tap on **Confirm** to save.

| registered address                                                | ng addir<br>L | nus in all floroid f | 20.000                                                                                                                                                                                                                                                                                                                                                                                                                                                                                                                                                                                                                                                                                                                                                                                                                                                                                                                                                                                                                                                                                                                                                                                                                                                                                                                                                                                                                                                                                                                                                                                                                                                                                                                                                                                                                                                                                                                                                                                                                                                                                                                         |
|-------------------------------------------------------------------|---------------|----------------------|--------------------------------------------------------------------------------------------------------------------------------------------------------------------------------------------------------------------------------------------------------------------------------------------------------------------------------------------------------------------------------------------------------------------------------------------------------------------------------------------------------------------------------------------------------------------------------------------------------------------------------------------------------------------------------------------------------------------------------------------------------------------------------------------------------------------------------------------------------------------------------------------------------------------------------------------------------------------------------------------------------------------------------------------------------------------------------------------------------------------------------------------------------------------------------------------------------------------------------------------------------------------------------------------------------------------------------------------------------------------------------------------------------------------------------------------------------------------------------------------------------------------------------------------------------------------------------------------------------------------------------------------------------------------------------------------------------------------------------------------------------------------------------------------------------------------------------------------------------------------------------------------------------------------------------------------------------------------------------------------------------------------------------------------------------------------------------------------------------------------------------|
| Iostni Code<br>(38312                                             | 7             | Get Addir            |                                                                                                                                                                                                                                                                                                                                                                                                                                                                                                                                                                                                                                                                                                                                                                                                                                                                                                                                                                                                                                                                                                                                                                                                                                                                                                                                                                                                                                                                                                                                                                                                                                                                                                                                                                                                                                                                                                                                                                                                                                                                                                                                |
|                                                                   | -             |                      |                                                                                                                                                                                                                                                                                                                                                                                                                                                                                                                                                                                                                                                                                                                                                                                                                                                                                                                                                                                                                                                                                                                                                                                                                                                                                                                                                                                                                                                                                                                                                                                                                                                                                                                                                                                                                                                                                                                                                                                                                                                                                                                                |
| Street                                                            |               |                      | -                                                                                                                                                                                                                                                                                                                                                                                                                                                                                                                                                                                                                                                                                                                                                                                                                                                                                                                                                                                                                                                                                                                                                                                                                                                                                                                                                                                                                                                                                                                                                                                                                                                                                                                                                                                                                                                                                                                                                                                                                                                                                                                              |
| One North Amile                                                   |               |                      | - fil                                                                                                                                                                                                                                                                                                                                                                                                                                                                                                                                                                                                                                                                                                                                                                                                                                                                                                                                                                                                                                                                                                                                                                                                                                                                                                                                                                                                                                                                                                                                                                                                                                                                                                                                                                                                                                                                                                                                                                                                                                                                                                                          |
| No./80c                                                           |               |                      |                                                                                                                                                                                                                                                                                                                                                                                                                                                                                                                                                                                                                                                                                                                                                                                                                                                                                                                                                                                                                                                                                                                                                                                                                                                                                                                                                                                                                                                                                                                                                                                                                                                                                                                                                                                                                                                                                                                                                                                                                                                                                                                                |
| 52                                                                |               |                      | 22                                                                                                                                                                                                                                                                                                                                                                                                                                                                                                                                                                                                                                                                                                                                                                                                                                                                                                                                                                                                                                                                                                                                                                                                                                                                                                                                                                                                                                                                                                                                                                                                                                                                                                                                                                                                                                                                                                                                                                                                                                                                                                                             |
| Floor                                                             | 34            | Unit                 |                                                                                                                                                                                                                                                                                                                                                                                                                                                                                                                                                                                                                                                                                                                                                                                                                                                                                                                                                                                                                                                                                                                                                                                                                                                                                                                                                                                                                                                                                                                                                                                                                                                                                                                                                                                                                                                                                                                                                                                                                                                                                                                                |
| 01                                                                | 1             | 01                   | _                                                                                                                                                                                                                                                                                                                                                                                                                                                                                                                                                                                                                                                                                                                                                                                                                                                                                                                                                                                                                                                                                                                                                                                                                                                                                                                                                                                                                                                                                                                                                                                                                                                                                                                                                                                                                                                                                                                                                                                                                                                                                                                              |
| referred Maili                                                    | ng Ad         | Idress Vali          | dity                                                                                                                                                                                                                                                                                                                                                                                                                                                                                                                                                                                                                                                                                                                                                                                                                                                                                                                                                                                                                                                                                                                                                                                                                                                                                                                                                                                                                                                                                                                                                                                                                                                                                                                                                                                                                                                                                                                                                                                                                                                                                                                           |
| I em using this pre                                               | elected a     | salting address      | odefini                                                                                                                                                                                                                                                                                                                                                                                                                                                                                                                                                                                                                                                                                                                                                                                                                                                                                                                                                                                                                                                                                                                                                                                                                                                                                                                                                                                                                                                                                                                                                                                                                                                                                                                                                                                                                                                                                                                                                                                                                                                                                                                        |
| Start Date                                                        | 307           | Shell bels -         | - 20                                                                                                                                                                                                                                                                                                                                                                                                                                                                                                                                                                                                                                                                                                                                                                                                                                                                                                                                                                                                                                                                                                                                                                                                                                                                                                                                                                                                                                                                                                                                                                                                                                                                                                                                                                                                                                                                                                                                                                                                                                                                                                                           |
|                                                                   |               |                      |                                                                                                                                                                                                                                                                                                                                                                                                                                                                                                                                                                                                                                                                                                                                                                                                                                                                                                                                                                                                                                                                                                                                                                                                                                                                                                                                                                                                                                                                                                                                                                                                                                                                                                                                                                                                                                                                                                                                                                                                                                                                                                                                |
| 01/01/2024                                                        |               | 31/12/2100           | - 60                                                                                                                                                                                                                                                                                                                                                                                                                                                                                                                                                                                                                                                                                                                                                                                                                                                                                                                                                                                                                                                                                                                                                                                                                                                                                                                                                                                                                                                                                                                                                                                                                                                                                                                                                                                                                                                                                                                                                                                                                                                                                                                           |
| ontact Details                                                    | J/,           | 31/12/2100           | . 10                                                                                                                                                                                                                                                                                                                                                                                                                                                                                                                                                                                                                                                                                                                                                                                                                                                                                                                                                                                                                                                                                                                                                                                                                                                                                                                                                                                                                                                                                                                                                                                                                                                                                                                                                                                                                                                                                                                                                                                                                                                                                                                           |
| ontact Details                                                    |               | 31/12/2100           | All                                                                                                                                                                                                                                                                                                                                                                                                                                                                                                                                                                                                                                                                                                                                                                                                                                                                                                                                                                                                                                                                                                                                                                                                                                                                                                                                                                                                                                                                                                                                                                                                                                                                                                                                                                                                                                                                                                                                                                                                                                                                                                                            |
| Contact Details<br>Mobile Number 9442 1231                        |               | 31/12/2100           | All                                                                                                                                                                                                                                                                                                                                                                                                                                                                                                                                                                                                                                                                                                                                                                                                                                                                                                                                                                                                                                                                                                                                                                                                                                                                                                                                                                                                                                                                                                                                                                                                                                                                                                                                                                                                                                                                                                                                                                                                                                                                                                                            |
| ontact Details                                                    |               | 31/12/2100           | All                                                                                                                                                                                                                                                                                                                                                                                                                                                                                                                                                                                                                                                                                                                                                                                                                                                                                                                                                                                                                                                                                                                                                                                                                                                                                                                                                                                                                                                                                                                                                                                                                                                                                                                                                                                                                                                                                                                                                                                                                                                                                                                            |
| Contact Details Mobile Number 9442 1231                           |               | 31/12/2100           | All .                                                                                                                                                                                                                                                                                                                                                                                                                                                                                                                                                                                                                                                                                                                                                                                                                                                                                                                                                                                                                                                                                                                                                                                                                                                                                                                                                                                                                                                                                                                                                                                                                                                                                                                                                                                                                                                                                                                                                                                                                                                                                                                          |
| Contact Details Mobile Number 9442 1231                           |               | 31/12/2100           | All                                                                                                                                                                                                                                                                                                                                                                                                                                                                                                                                                                                                                                                                                                                                                                                                                                                                                                                                                                                                                                                                                                                                                                                                                                                                                                                                                                                                                                                                                                                                                                                                                                                                                                                                                                                                                                                                                                                                                                                                                                                                                                                            |
| Mobile Number 9442 1231 Email hhg@nhg.com                         |               | 31/12/2100           | All                                                                                                                                                                                                                                                                                                                                                                                                                                                                                                                                                                                                                                                                                                                                                                                                                                                                                                                                                                                                                                                                                                                                                                                                                                                                                                                                                                                                                                                                                                                                                                                                                                                                                                                                                                                                                                                                                                                                                                                                                                                                                                                            |
| Contact Details Mobile Number 9442 1231  Email http://www.nbg.com |               | 31/12/2100           | All                                                                                                                                                                                                                                                                                                                                                                                                                                                                                                                                                                                                                                                                                                                                                                                                                                                                                                                                                                                                                                                                                                                                                                                                                                                                                                                                                                                                                                                                                                                                                                                                                                                                                                                                                                                                                                                                                                                                                                                                                                                                                                                            |
| Mobile Number 9442 1231 Email hhg@nhg.com                         |               | 31/12/2100           | All and a second a second and a second a second and a second a second and a second a second and a second and a second and a second and a second a second a second and a second |
| Contact Details Mobile Number 9442 1231  Email http://www.nbg.com |               | 31/12/2100           | A                                                                                                                                                                                                                                                                                                                                                                                                                                                                                                                                                                                                                                                                                                                                                                                                                                                                                                                                                                                                                                                                                                                                                                                                                                                                                                                                                                                                                                                                                                                                                                                                                                                                                                                                                                                                                                                                                                                                                                                                                                                                                                                              |
| Contact Details Mobile Number 9442 1231  Email http://www.nbg.com |               | 31/12/2100           |                                                                                                                                                                                                                                                                                                                                                                                                                                                                                                                                                                                                                                                                                                                                                                                                                                                                                                                                                                                                                                                                                                                                                                                                                                                                                                                                                                                                                                                                                                                                                                                                                                                                                                                                                                                                                                                                                                                                                                                                                                                                                                                                |