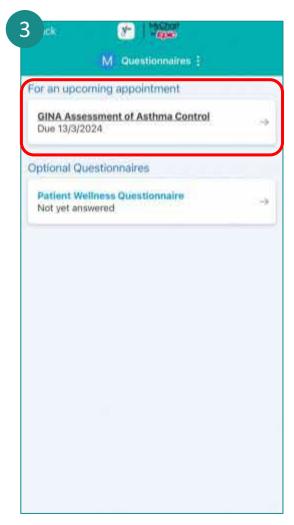

Refill Request.



### **Payments**

#### Applicable to all NHG institutions except NSC





Tap on Payments.



Select or Add bills to pay and tap on **Proceed to Payment**Note: You may choose to make partial payment by
tapping on the icon.



Input your details and tap on Pay.



Tap on **Done** upon successful payment to exit the page.





#### Accessing Questionnaire: COPD Assessment Test



Tap on My Care Plan.



Tap on **Questionnaires**.



Tap on questionnaire available for an upcoming appointment.





## Completing Questionnaire: COPD Assessment Test



Fill in the questionnaire.



Select your answers and tap Submit.



Upon submission, view successful completion of questionnaire screen.





## Accessing Questionnaire: GINA



Tap on My Care Plan.



Tap on Questionnaires.



Tap on questionnaire available for an upcoming appointment.





### Completing Questionnaire: GINA





假始

Fill in the questionnaire.

Select your answers and tap **Submit.** 



Upon submission, view successful completion of questionnaire screen.



# **Appointment Card & Booking of Video Consult**



Tap on **Appointments** to view listings.



Tap Video consultation under appointment listing.



Tap reschedule to update and/or cancel the appointment.



Zoom link will be displayed 7 days before the appointment date (inclusive of weekends).



#### **Zoom Link Feature - Successful Registration of Video Consult**







Display Join Call Now upon

successful actualization/

registration.









Registration button will be displayed 30 mins before appointment time.

Taps Register via