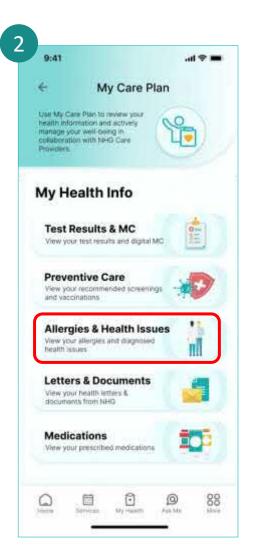

Tap on My Care Plan.

Tap on **Health Tracking**.

Tap on your preferred flowsheet.

Tap on Add Reading.

- 1. Input the values.
- 2. Tap on Save.

View the values entered.



### My Care Plan: Education

Singpass Login



Tap on My Care Plan.

Tap on **Education**.

Tap on your Education plan.

Tap on your preferred educational material.

Tap on the link.

Tap on **Continue**.

Read the educational material.



#### My Care Plan: Test Results & MC

Singpass Login











Tap on My Care Plan.

- 1. Scroll Down to My Health Info.
- 2. Tap on **Test Results & MC.**

Tap on the Test Result or Medical Certificate you would like to view.

Sample screen of Medical Certificate

Sample screen of Test Result



# My Care Plan: Allergies & Health Issues

Singpass Login



Tap on My Care Plan.



- 1. Scroll Down to My Health Info.
- 2. Tap on Allergies & Health Issues.



Sample screen of Allergies List



Sample screen of Health Issues



### My Care Plan: Medications

9:41

Providers:

My Care Plan

Use My Care Plan to review your health information and actively

manage your well-being in

collaboration with NHS Care

My Health Info

Test Results & MC

**Preventive Care** 

and vaccinations

health issues

View your test results and digital MC

View your recommended screenings

Allergies & Health Issues

View your allergies and diagnoses

**Letters & Documents** 

View your health letters &

documents from NHO

Medications View your prescribed medications











View prescribed medications.



Tap on **Edit** to add your own personal notes about your medication.



# NHG c