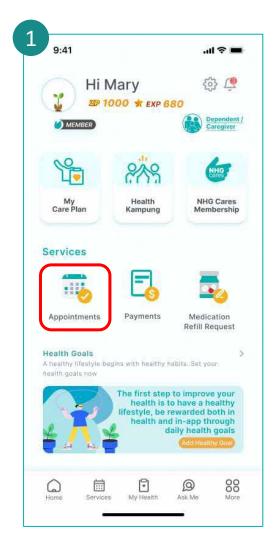

# **Book Appointment**

Singpass Login

Only applicable to NHGP and NSC

Tap on **Appointments**.

Tap on **NHG Appointments**.

Tap on Add New Appointment.

Select your:

- 1. Institution
- 2. Appointment Purpose
- 3. Appointment Timeslot

Review your details and **Confirm** your booking.

Tap on Submit.