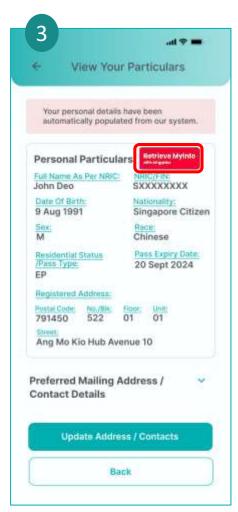

# Update Mailing Address/Contact Details via Myinfo

Tap on the **Gear** icon.

Tap on View Particulars.

Tap on **Retrieve Myinfo** 

Update the relevant fields and tap on **Confirm** to save.

| registered address                                                | ng addir<br>L | nus in all floroid f | 20.000                                                                                                                                                                                                                                                                                                                                                                                                                                                                                                                                                                                                                                                                                                                                                                                                                                                                                                                                                                                                                                                                                                                                                                                                                                                                                                                                                                                                                                                                                                                                                                                                                                                                                                                                                                                                                                                                                                                                                                                                                                                                                                                         |
|-------------------------------------------------------------------|---------------|----------------------|--------------------------------------------------------------------------------------------------------------------------------------------------------------------------------------------------------------------------------------------------------------------------------------------------------------------------------------------------------------------------------------------------------------------------------------------------------------------------------------------------------------------------------------------------------------------------------------------------------------------------------------------------------------------------------------------------------------------------------------------------------------------------------------------------------------------------------------------------------------------------------------------------------------------------------------------------------------------------------------------------------------------------------------------------------------------------------------------------------------------------------------------------------------------------------------------------------------------------------------------------------------------------------------------------------------------------------------------------------------------------------------------------------------------------------------------------------------------------------------------------------------------------------------------------------------------------------------------------------------------------------------------------------------------------------------------------------------------------------------------------------------------------------------------------------------------------------------------------------------------------------------------------------------------------------------------------------------------------------------------------------------------------------------------------------------------------------------------------------------------------------|
| Iostni Code<br>(38312                                             | 7             | Get Addir            |                                                                                                                                                                                                                                                                                                                                                                                                                                                                                                                                                                                                                                                                                                                                                                                                                                                                                                                                                                                                                                                                                                                                                                                                                                                                                                                                                                                                                                                                                                                                                                                                                                                                                                                                                                                                                                                                                                                                                                                                                                                                                                                                |
|                                                                   | -             |                      |                                                                                                                                                                                                                                                                                                                                                                                                                                                                                                                                                                                                                                                                                                                                                                                                                                                                                                                                                                                                                                                                                                                                                                                                                                                                                                                                                                                                                                                                                                                                                                                                                                                                                                                                                                                                                                                                                                                                                                                                                                                                                                                                |
| Street                                                            |               |                      | -                                                                                                                                                                                                                                                                                                                                                                                                                                                                                                                                                                                                                                                                                                                                                                                                                                                                                                                                                                                                                                                                                                                                                                                                                                                                                                                                                                                                                                                                                                                                                                                                                                                                                                                                                                                                                                                                                                                                                                                                                                                                                                                              |
| One North Amile                                                   |               |                      | - fil                                                                                                                                                                                                                                                                                                                                                                                                                                                                                                                                                                                                                                                                                                                                                                                                                                                                                                                                                                                                                                                                                                                                                                                                                                                                                                                                                                                                                                                                                                                                                                                                                                                                                                                                                                                                                                                                                                                                                                                                                                                                                                                          |
| No./80c                                                           |               |                      |                                                                                                                                                                                                                                                                                                                                                                                                                                                                                                                                                                                                                                                                                                                                                                                                                                                                                                                                                                                                                                                                                                                                                                                                                                                                                                                                                                                                                                                                                                                                                                                                                                                                                                                                                                                                                                                                                                                                                                                                                                                                                                                                |
| 52                                                                |               |                      | 22                                                                                                                                                                                                                                                                                                                                                                                                                                                                                                                                                                                                                                                                                                                                                                                                                                                                                                                                                                                                                                                                                                                                                                                                                                                                                                                                                                                                                                                                                                                                                                                                                                                                                                                                                                                                                                                                                                                                                                                                                                                                                                                             |
| Floor                                                             | 34            | Unit                 |                                                                                                                                                                                                                                                                                                                                                                                                                                                                                                                                                                                                                                                                                                                                                                                                                                                                                                                                                                                                                                                                                                                                                                                                                                                                                                                                                                                                                                                                                                                                                                                                                                                                                                                                                                                                                                                                                                                                                                                                                                                                                                                                |
| 01                                                                | 1             | 01                   | _                                                                                                                                                                                                                                                                                                                                                                                                                                                                                                                                                                                                                                                                                                                                                                                                                                                                                                                                                                                                                                                                                                                                                                                                                                                                                                                                                                                                                                                                                                                                                                                                                                                                                                                                                                                                                                                                                                                                                                                                                                                                                                                              |
| referred Maili                                                    | ng Ad         | Idress Vali          | dity                                                                                                                                                                                                                                                                                                                                                                                                                                                                                                                                                                                                                                                                                                                                                                                                                                                                                                                                                                                                                                                                                                                                                                                                                                                                                                                                                                                                                                                                                                                                                                                                                                                                                                                                                                                                                                                                                                                                                                                                                                                                                                                           |
| I em using this pre                                               | elected a     | salting address      | odefini                                                                                                                                                                                                                                                                                                                                                                                                                                                                                                                                                                                                                                                                                                                                                                                                                                                                                                                                                                                                                                                                                                                                                                                                                                                                                                                                                                                                                                                                                                                                                                                                                                                                                                                                                                                                                                                                                                                                                                                                                                                                                                                        |
| Start Date                                                        | 307           | Shell bels -         | - 20                                                                                                                                                                                                                                                                                                                                                                                                                                                                                                                                                                                                                                                                                                                                                                                                                                                                                                                                                                                                                                                                                                                                                                                                                                                                                                                                                                                                                                                                                                                                                                                                                                                                                                                                                                                                                                                                                                                                                                                                                                                                                                                           |
|                                                                   |               |                      |                                                                                                                                                                                                                                                                                                                                                                                                                                                                                                                                                                                                                                                                                                                                                                                                                                                                                                                                                                                                                                                                                                                                                                                                                                                                                                                                                                                                                                                                                                                                                                                                                                                                                                                                                                                                                                                                                                                                                                                                                                                                                                                                |
| 01/01/2024                                                        |               | 31/12/2100           | - 60                                                                                                                                                                                                                                                                                                                                                                                                                                                                                                                                                                                                                                                                                                                                                                                                                                                                                                                                                                                                                                                                                                                                                                                                                                                                                                                                                                                                                                                                                                                                                                                                                                                                                                                                                                                                                                                                                                                                                                                                                                                                                                                           |
| ontact Details                                                    | J/,           | 31/12/2100           | . 10                                                                                                                                                                                                                                                                                                                                                                                                                                                                                                                                                                                                                                                                                                                                                                                                                                                                                                                                                                                                                                                                                                                                                                                                                                                                                                                                                                                                                                                                                                                                                                                                                                                                                                                                                                                                                                                                                                                                                                                                                                                                                                                           |
| ontact Details                                                    |               | 31/12/2100           | All                                                                                                                                                                                                                                                                                                                                                                                                                                                                                                                                                                                                                                                                                                                                                                                                                                                                                                                                                                                                                                                                                                                                                                                                                                                                                                                                                                                                                                                                                                                                                                                                                                                                                                                                                                                                                                                                                                                                                                                                                                                                                                                            |
| Contact Details<br>Mobile Number 9442 1231                        |               | 31/12/2100           | All                                                                                                                                                                                                                                                                                                                                                                                                                                                                                                                                                                                                                                                                                                                                                                                                                                                                                                                                                                                                                                                                                                                                                                                                                                                                                                                                                                                                                                                                                                                                                                                                                                                                                                                                                                                                                                                                                                                                                                                                                                                                                                                            |
| ontact Details                                                    |               | 31/12/2100           | All                                                                                                                                                                                                                                                                                                                                                                                                                                                                                                                                                                                                                                                                                                                                                                                                                                                                                                                                                                                                                                                                                                                                                                                                                                                                                                                                                                                                                                                                                                                                                                                                                                                                                                                                                                                                                                                                                                                                                                                                                                                                                                                            |
| Contact Details Mobile Number 9442 1231                           |               | 31/12/2100           | All .                                                                                                                                                                                                                                                                                                                                                                                                                                                                                                                                                                                                                                                                                                                                                                                                                                                                                                                                                                                                                                                                                                                                                                                                                                                                                                                                                                                                                                                                                                                                                                                                                                                                                                                                                                                                                                                                                                                                                                                                                                                                                                                          |
| Contact Details Mobile Number 9442 1231                           |               | 31/12/2100           | All                                                                                                                                                                                                                                                                                                                                                                                                                                                                                                                                                                                                                                                                                                                                                                                                                                                                                                                                                                                                                                                                                                                                                                                                                                                                                                                                                                                                                                                                                                                                                                                                                                                                                                                                                                                                                                                                                                                                                                                                                                                                                                                            |
| Mobile Number 9442 1231 Email hhg@nhg.com                         |               | 31/12/2100           | All                                                                                                                                                                                                                                                                                                                                                                                                                                                                                                                                                                                                                                                                                                                                                                                                                                                                                                                                                                                                                                                                                                                                                                                                                                                                                                                                                                                                                                                                                                                                                                                                                                                                                                                                                                                                                                                                                                                                                                                                                                                                                                                            |
| Contact Details Mobile Number 9442 1231  Email http://www.nbg.com |               | 31/12/2100           | All                                                                                                                                                                                                                                                                                                                                                                                                                                                                                                                                                                                                                                                                                                                                                                                                                                                                                                                                                                                                                                                                                                                                                                                                                                                                                                                                                                                                                                                                                                                                                                                                                                                                                                                                                                                                                                                                                                                                                                                                                                                                                                                            |
| Mobile Number 9442 1231 Email hhg@nhg.com                         |               | 31/12/2100           | All and a second a second and a second a second and a second a second and a second a second and a second and a second and a second and a second a second a second and a second |
| Contact Details Mobile Number 9442 1231  Email http://www.nbg.com |               | 31/12/2100           | A                                                                                                                                                                                                                                                                                                                                                                                                                                                                                                                                                                                                                                                                                                                                                                                                                                                                                                                                                                                                                                                                                                                                                                                                                                                                                                                                                                                                                                                                                                                                                                                                                                                                                                                                                                                                                                                                                                                                                                                                                                                                                                                              |
| Contact Details Mobile Number 9442 1231  Email http://www.nbg.com |               | 31/12/2100           |                                                                                                                                                                                                                                                                                                                                                                                                                                                                                                                                                                                                                                                                                                                                                                                                                                                                                                                                                                                                                                                                                                                                                                                                                                                                                                                                                                                                                                                                                                                                                                                                                                                                                                                                                                                                                                                                                                                                                                                                                                                                                                                                |