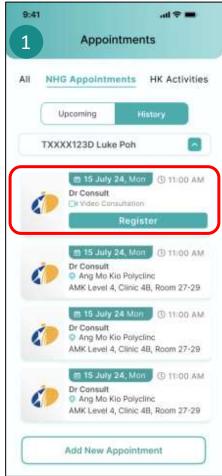

# **Book Appointment**

Singpass Login

Only applicable to NHGP and NSC

Tap on **Appointments**.

Tap on **NHG Appointments**.

Tap on Add New Appointment.

Select your:

- 1. Institution
- 2. Appointment Purpose
- 3. Appointment Timeslot

Review your details and **Confirm** your booking.

Tap on Submit.