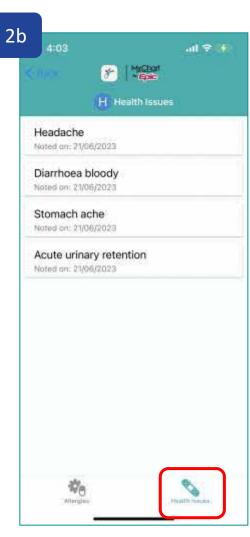

Input the values.
- 2. Tap on Save.

View the values entered.



### My Care Plan: Education

Singpass Login



Tap on My Care Plan.

Tap on **Education**.

Tap on your Education plan.

Tap on your preferred educational material.

Tap on the link.

Tap on **Continue**.

Read the educational material.



#### My Care Plan: Test Results & MC

Singpass Login











Tap on My Care Plan.

- 1. Scroll Down to My Health Info.
- 2. Tap on **Test Results & MC.**

Tap on the Test Result or Medical Certificate you would like to view.

Sample screen of Medical Certificate

Sample screen of Test Result



# My Care Plan: Allergies & Health Issues

Singpass Login



Tap on My Care Plan.



- 1. Scroll Down to My Health Info.
- 2. Tap on Allergies & Health Issues.



Sample screen of Allergies List



Sample screen of Health Issues



### My Care Plan: Medications

9:41

Providers:

My Care Plan

Use My Care Plan to review your health information and actively

manage your well-being in

collaboration with NHS Care

My Health Info

Test Results & MC

**Preventive Care** 

and vaccinations

health issues

View your test results and digital MC

View your recommended screenings

Allergies & Health Issues

View your allergies and diagnoses

**Letters & Documents** 

View your health letters &

documents from NHO

Medications View your prescribed medications











View prescribed medications.



Tap on **Edit** to add your own personal notes about your medication.



# NHG cares

#### My Care Plan: MOH Health Plan



Tap on My Care Plan.



- 1. Scroll Down to My Health Info.
- 2. Tap