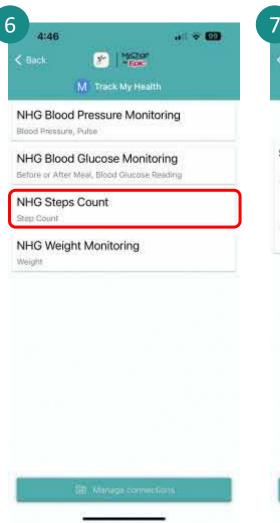

Tap on the **Google Fit** app.

Tap on the **Gear** icon.

Tap on Manage connected apps.

Tap on Remove Access.