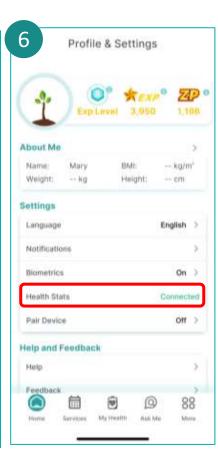

with NHG Cares App













Scan QR code to download **NHG Cares app from Google Play or App Store.** 

Tap on your preferred language and **Confirm.** 

Tap on Start.

Read the Terms of Use. Tap on the checkbox and I accept.

Input your details and tap on **Finish Setup**.



# NCA Notifications (Android)









Tap on **Settings** on your Android Home Screen.

Tap on **Notifications &** status bar.

Tap on **App notifications.** 

Search for NHG Cares.

Toggle on **Show notifications** to enable/disable notifications.



## NCA Notifications (IOS)



Tap on **Settings** on your iOS Home Screen.



Tap on **NHG Cares**.



Tap on **Notifications**.



Toggle on **Show notifications** to enable/disable notifications.



# **Enable NCA Health Stats - Google Fit (Android)**













Tap on the **Gear** icon.

Tap on **Health Stats Not Connected.** 

Tap on **Connect to Google Fit.** 

Check **Select all** and tap on **Continue.** 

View the Success Pop Up message.

Health Stats status will reflect **Connected.** 



# NHG cares

# Enable NCA Health Stats – Health (IOS)











Tap on the **Gear** icon.

Tap on **Health Stats Not** connected.

Tap on the health stats you would like to allow and tap on **Allow**.

View the Success Pop Up message.

Health Stats status will reflect **Connected.** 



# Disable NCA Health Stats - Google Fit (Android)



公司...d (■)70、 **3** Profile Activity goals Heart Points 5,000 20 Bedtime schedule GHINDSOL About you - Dender Sep 9, 1997 Female Weight Height å Profile





Tap on the **Google Fit** app.

Tap on the **Gear** icon.

T