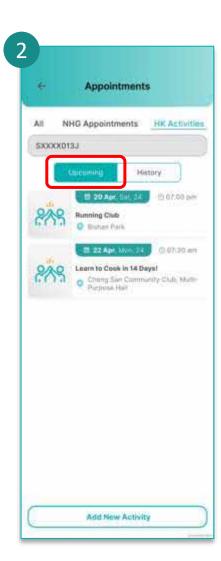

# **Book Appointment**

Singpass Login

Only applicable to NHGP and NSC

Tap on **Appointments**.

Tap on **NHG Appointments**.

Tap on Add New Appointment.

Select your:

- 1. Institution
- 2. Appointment Purpose
- 3. Appointment Timeslot

Review your details and **Confirm** your booking.

Tap on Submit.