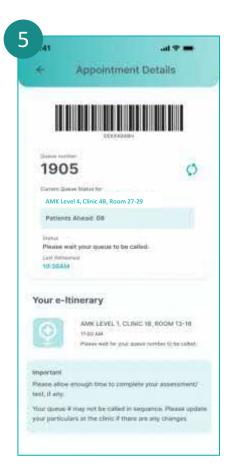

Answer the questionnaire accordingly and tap on **Confirm** to submit.

Upon successful mobile registration you will be redirected to view your itinerary.