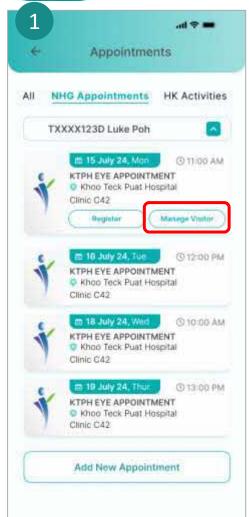

# Automatic Visitor Management System (AVMS) for KTPH/AdMCPatient Login – Manage Visitors

**Singpass Login** 

Tap on Add accompanying visitor(s) to add registered visitors(s).

Fill in all fields in add accompany visitor page.

A pop out message will be displayed for successful visitor registration.

message will be displayed when the maximum quota for accompanying visitors is reached.

Tap on **Manage Visitor** button to register a visitor.