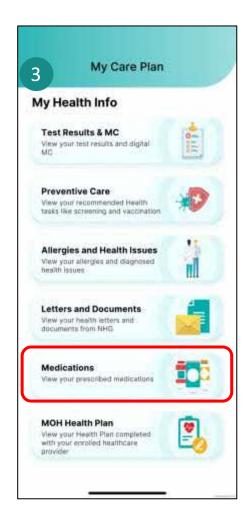

story TXXXX123D Luke Poh @ 15 July 24, Mon @ 11:00 AM Dr Consult Of Video Consultation m 15 July 24, Mon (0 1):00 AM Dr Consult Ang Mo Kio Polycline AMK Level 4. Clinic 4B. Room 27-29 m 15 July 24 Mon (0) 11:00 AM Dr Consult Ang Mo Kio Polycline AMK Level 4, Clinic 4B, Room 27-29 m 15 July 24, Mcin (9 11:00 AM Dr Consult Ang Mo Kia Polycline AMK Level 4, Clinic 4B, Room 27-29 Add New Appointment

You will not be able to view Zoom link 30mins **after** appointment time.



A missed appointment message will be displayed 30mins **after** appointment.



### **Push Notifications of Video Consult**



You will receive a push notification once the video consult is completed.

Tap on the **push notification** to be redirected to NCA homepage



Tap on **Outstanding Bills to Pay** to view bills.



Tap on **Medications** to view prescribed medications after video consult.



### **Order Medication of Video Consult**

#### **Entry point 1**



You will receive push notification 1 hour after the completion of video consultation.

**Note:** Notification will be sent to all video consult patients regardless of prescribed medication.

VCP does not identify patient based on prescribed medication.

#### **Entry point 2**



Tap **Arrange Medication Delivery** button to be redirected to order form.



Tap on **Medications** to arrange medication delivery and redirected to order form.



#### **Order Medication Form of Video Consult**





Tap on Medications button to be redirected to prescribe medication.

Choose delivery date and delivery time.

You will be allowed to change delivery addr