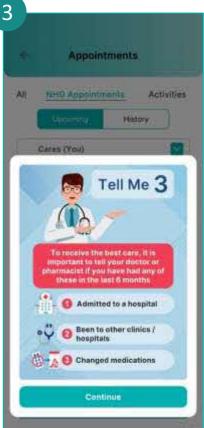

## Appointment – Queue Registration and E-Itinerary

Applicable to all NHG institutions except IMH and NSC

Singpass Login

Tap on Appointments.

Tap on **Register** and fill up the questionnaire.

Patient is reminded to share the above information to the doctor.

Answer the questionnaire accordingly and tap on **Confirm** to submit.

Upon successful mobile registration you will be redirected to view your itinerary.