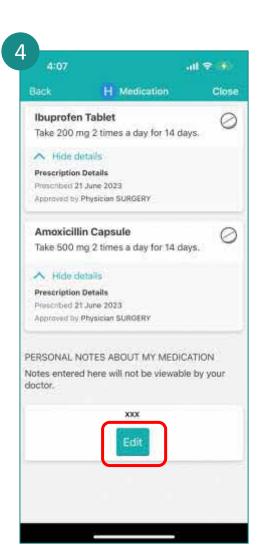

My Care Plan: Allergies & Health Issues

Singpass Login



Tap on My Care Plan.



- 1. Scroll Down to My Health Info.
- 2. Tap on Allergies & Health Issues.



Sample screen of Allergies List



Sample screen of Health Issues



### My Care Plan: Medications

9:41

Providers:

My Care Plan

Use My Care Plan to review your health information and actively

manage your well-being in

collaboration with NHS Care

My Health Info

Test Results & MC

**Preventive Care** 

and vaccinations

health issues

View your test results and digital MC

View your recommended screenings

Allergies & Health Issues

View your allergies and diagnoses

**Letters & Documents** 

View your health letters &

documents from NHO

Medications View your prescribed medications











View prescribed medications.



Tap on **Edit** to add your own personal notes about your medication.



# NHG cares

#### My Care Plan: MOH Health Plan



Tap on My Care Plan.



- 1. Scroll Down to My Health Info.
- 2. Tap on MOH Health Plan.



View your health plan.



# Health Kampung: Accessing Questionnaire











Tap on "Help us understand...".



Tap on **Login with Singpass**, if you have not done so.





# Health Kampung: Completing Questionnaire (1/2)

Help us understand your We will be going through health needs and receive a three short sections. NHG Pharmacy e-Voucher\* and additional NHG rewards. Physical needs and activity interests \*Limited to the first 3,000 users who complete the questionnaire and provide their e-mail address Health status Login with singposs Smoking history (if any) Skip for