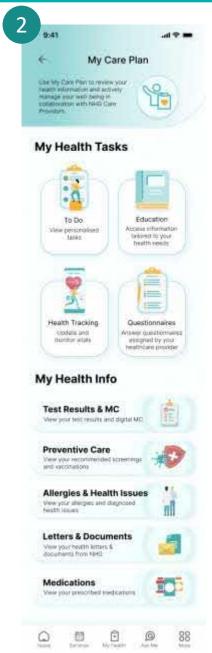

dent/Caregiver.** 



Tap on **My Children** or **My Family & Friends.** 



Input the NRIC, Display Name, select the Relationship and tap on SAVE.



After it has been added successfully, you can view your dependent's user profile in the Dependent/Caregiver feature.





#### Manage Dependent's Appointment









Tap on **Dependent/Caregiver**.

Tap on the dependent's name.

Tap on **Appointments**.

Manage your dependent's appointments accordingly.



# Manage Dependent's Bill



Tap on **Dependent/Caregiver.** 



Tap on **Payments.** 



Manage your dependent's bill and payments accordingly.



# **Discharge Summary**



Tap on More.



Under Records from Other Providers section, tap on Discharge Summary.



View your discharge information.



# My Care Plan



Tap on My Care Plan.



Select your Health Task or Health Info.

Singpass Login



# Print functionality for Medical Certificate & Test Results in My Care Plan - iOS

Singpass Login



Select the MC to be printed and tap on the **three-dots icon** to activate the print function.



Tap on Print.



Tap on the **export icon above** to download and save a copy of the MC into your smartphone folder.



# Print functionality for Medical Certificate & Test Results in My Care Plan - Android







Tap on **Print.** 



Tap on the **three-dots icon** above to download the **PDF document.** 



Tap on **save as PDF** to download and save a copy of the MC into your smartphone folder.

Select the MC to be printed and tap on the **three-dots icon** to activate the print function.



# My Care Plan: Health Tracking, Automa