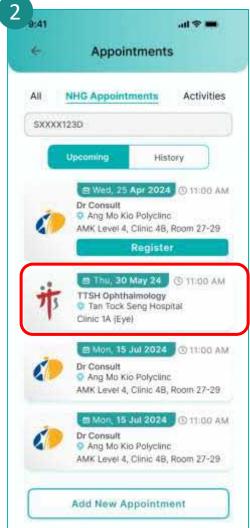

# **Book Appointment**

Singpass Login

Only applicable to NHGP and NSC

Tap on **Appointments**.

Tap on **NHG Appointments**.

Tap on Add New Appointment.

Select your:

- 1. Institution
- 2. Appointment Purpose
- 3. Appointment Timeslot