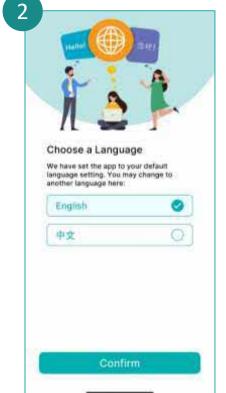

# Getting Started with NHG Cares App

Scan QR code to download **NHG Cares app from Google Play or App Store.** 

Tap on your preferred language and **Confirm.** 

Tap on Start.

Read the Terms of Use. Tap on the checkbox and I accept.