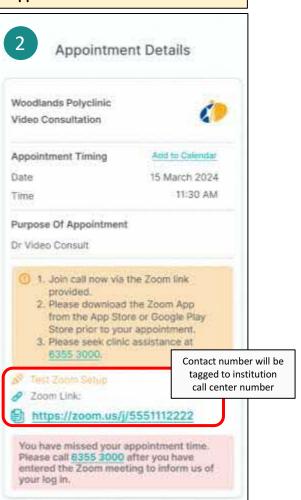

# **Book Appointment**

Singpass Login

Only applicable to NHGP and NSC

Tap on **Appointments**.

Tap on **NHG Appointments**.

Tap on Add New Appointment.

Select your:

- 1. Institution
- 2. Appointment Purpose
- 3. Appointment Timeslot

Review your details and **Confirm** your booking.

Tap on Submit.