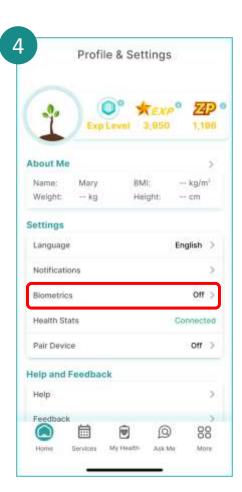

#### **Disable NCA Biometrics**

Tap on the Gear icon.

Tap on Biometrics On.

Tap on **Confirm** to disable biometrics access.

**Biometrics** status will reflect **Off**.