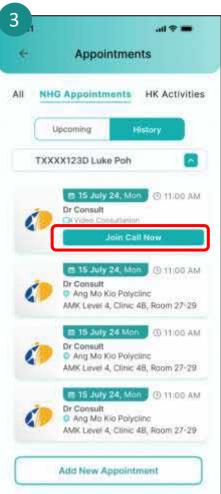

# Reschedule/Cancel Appointment

Tap on **Appointments**.

Tap on the appointment that requires rescheduling/cancellation.

Tap on **Reschedule** or **Cancel Appointment** to make changes.