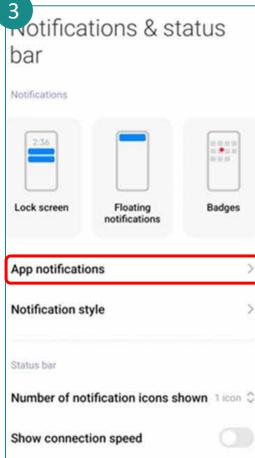

# NCA Notifications (Android)

Tap on **Settings** on your Android Home Screen.

Tap on **Notifications &** status bar.

Tap on **App notifications.** 

Search for NHG Cares.

Toggle on **Show notifications** to enable/disable notifications.