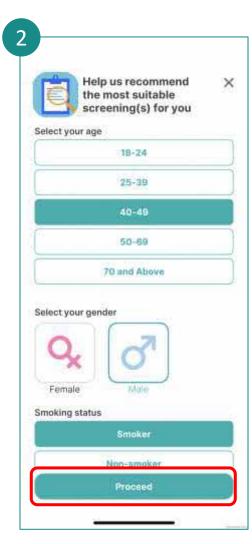

to view past activities.



# NHG cares

## Health Kampung – Mark Attendance



Tap on Scan.











Error pop-up will appear upon unsuccessful attendance marking. Please approach the event organiser for assistance.

## **NHG Cares Membership**

2a

**Singpass Login** 

**Central & North** Residents

**Enrolled to Healthier SG** 











Tap on NHG Cares Membership.

Tap on Learn More.

For NHG residents who have not enrolled to HSG will be provided steps on enrolment.

Enrolled residents can access additional benefits and services by tapping on:

- Membership Perks
- Health Kampung
- Telehealth Services

Tap on **Perks** to get codes for dining and retail savings.

Tap on **Telehealth Services** to get advice from nurses.



# **Health Screening**



Tap on **Health Screening.** 



Fill up the questionnaire and select **Proceed.** 



Tap on the recommended screening type to find out more.

# NHG cares

#### Medication Refill Request

Applicable to all NHG institutions





Tap on your healthcare provider's institution.



Tap on **Refill My Medication**.



Complete the HealthHub Medications Request form accordingly.

Note: Institutions listed is for illustration purposes only.

Tap on Medication Refill Request.



### **Payments**

#### Applicable to all NHG institutions except NSC





Tap on Payments.



Select or Add bills to pay and tap on **Proceed to Payment**Note: You may choose to make partial payment by
tapping on the icon.



Input your details and tap on Pay.



Tap on **Done** upon successful payment to exit the page.





#### Accessing Questionnaire