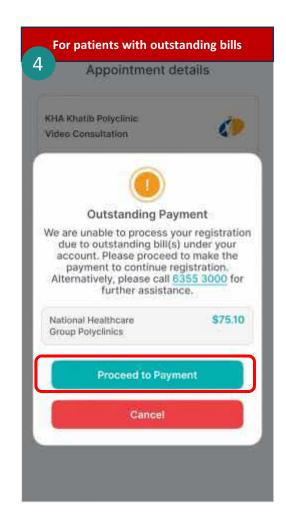

and/or cancel the appointment.



Zoom link will be displayed 7 days before the appointment date (inclusive of weekends).



#### **Zoom Link Feature - Successful Registration of Video Consult**







Display Join Call Now upon

successful actualization/

registration.









Registration button will be displayed 30 mins before appointment time.

Taps Register via appointment details page.

Video consultation starts and ends in Zoom.

Once video consultation ends, there is no re-direction back to NCA after end of Zoom call.



# **Zoom Link Feature - Failed Registration of Video Consult**



Registration button will be displayed 30 mins before appointment time.



Tap **Register** via appointment details.



A pop-up **error notification** will be displayed due to outstanding bill(s).



Tap on **Proceed to Payment.** 

Tap to **Cance**l to go back to appointment detail page.



# Late Registration of Video Consult



30mins **before** your appointment time slot, you will not be to view the registration button.



Tap **zoom link** to join the call for video consult.

#### 제오= **Appointments** NHG Appointments HK Activities Upcoming History TXXXX123D Luke Poh @ 15 July 24, Mon @ 11:00 AM Dr Consult Of Video Consultation m 15 July 24, Mon (0 1):00 AM Dr Consult Ang Mo Kio Polycline AMK Level 4. Clinic 4B. Room 27-29 m 15 July 24 Mon (0) 11:00 AM Dr Consult Ang Mo Kio Polycline AMK Level 4, Clinic 4B, Room 27-29 m 15 July 24, Mcin (9 11:00 AM Dr Consult Ang Mo Kia Polycline AMK Level 4, Clinic 4B, Room 27-29 Add New Appointment

You will not be able to view Zoom link 30min