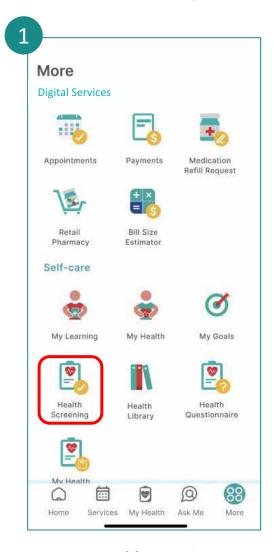

ies booked.



Tap on **History** to view past activities.



# NHG cares

## Health Kampung – Mark Attendance



Tap on Scan.











Error pop-up will appear upon unsuccessful attendance marking. Please approach the event organiser for assistance.

## **NHG Cares Membership**

2a

**Singpass Login** 

**Central & North** Residents

**Enrolled to Healthier SG** 











Tap on NHG Cares Membership.

Tap on Learn More.

For NHG residents who have not enrolled to HSG will be provided steps on enrolment.

Enrolled residents can access additional benefits and services by tapping on:

- Membership Perks
- Health Kampung
- Telehealth Services

Tap on **Perks** to get codes for dining and retail savings.

Tap on **Telehealth Services** to get advice from nurses.



# **Health Screening**



Tap on **Health Screening.** 



Fill up the questionnaire and select **Proceed.** 



Tap on the recommended screening type to find out more.

# NHG cares

#### Medication Refill Request

Applicable to all NHG institutions





Tap on your healthcare provider's institution.



Tap on **Refill My Medication**.



Complete the HealthHub Medications Request form accordingly.

Note: Institutions listed is for illustration purposes only.

Tap on Medication Refill Request.



### **Payments**

#### Applicable to all NHG institutions except NSC





Tap on Payments.



Select or Add bills to pay and tap on **Proceed to Payment**Note: You may choose to make partial payment by
tapping on the icon.



Input your details and tap on Pay.



Tap on **Done** upon successful payment to exit the page.