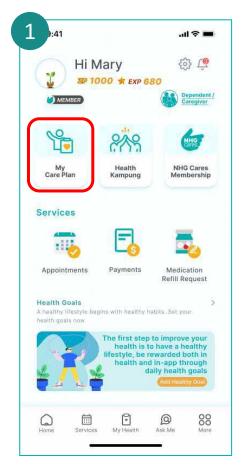

ccessfully connecting, tap on **Close** to exit the page.



# My Care Plan: Health Tracking, Automatically Sync (2/2)

Singpass Login



Tap on your preferred flowsheet.



The data reflected is synced from the "Health" app (iOS) or "Google Fit" app (Android).



# My Care Plan: Health Tracking, Manual Input

Singpass Login



Tap on My Care Plan.

Tap on **Health Tracking**.

Tap on your preferred flowsheet.

Tap on Add Reading.

- 1. Input the values.
- 2. Tap on Save.

View the values entered.



### My Care Plan: Education

Singpass Login



Tap on My Care Plan.

Tap on **Education**.

Tap on your Education plan.

Tap on your preferred educational material.

Tap on the link.

Tap on **Continue**.

Read the educational material.



#### My Care Plan: Test Results & MC

Singpass Login











Tap on My Care Plan.

- 1. Scroll Down to My Health Info.
- 2. Tap on **Test Results & MC.**

Tap on the Test Result or Medical Certificate you would like to view.

Sample screen of Medical Certificate

Sample screen of Test Result



# My Care Plan: Allergies & Health Issues

Singpass Login



Tap on My Care Plan.



- 1. Scroll Down to My Health Info.
- 2. Tap on Allergies & Health Issues.



Sample screen of Allergies List



Sample screen of Health Issues



### My Care Plan: Medications

9:41

Providers:

My Care Plan

Use My Care Plan to review your health information and actively

manage your well-being in

collaboration with NHS Care

My Health Info

Test Results & MC

**Preventive Care** 

and vaccinations

health issues

View your test results and digital MC

View your