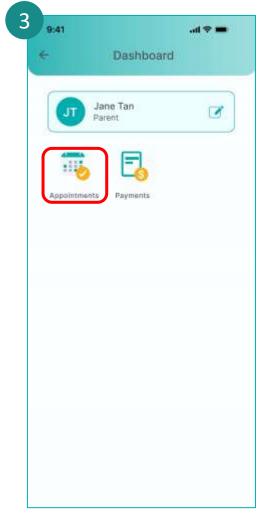

# Add Dependent

Tap on **Dependent/Caregiver.** 

Tap on **My Children** or **My Family & Friends.** 

Input the NRIC, Display Name, select the Relationship and tap on SAVE.

After it has been added successfully, you can view your dependent's user profile in the Dependent/Caregiver feature.

After it has been added successfully, you can view your care recipient's user profile in the Dependent/Caregiver feature.