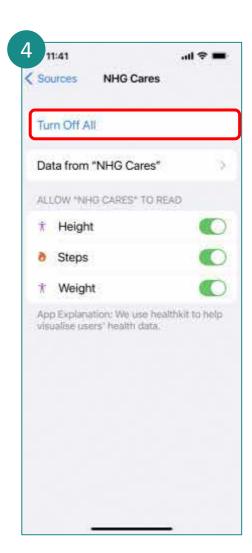

# Disable NCA Health Stats - Health (IOS)

Tap on the **Settings** app.

Tap on **Health**.

Tap on **Data Access & Devices.** 

Tap on **NHG Cares** and tap **Turn Off All** to disable.