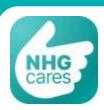

Android users,
Tap on **Sign in with Google.** 

Upon successfully connecting, tap on **Close** to exit the page.



# My Care Plan: Health Tracking, Automatically Sync (2/2)

Singpass Login



Tap on your preferred flowsheet.



The data reflected is synced from the "Health" app (iOS) or "Google Fit" app (Android).



# My Care Plan: Health Tracking, Manual Input

Singpass Login



Tap on My Care Plan.

Tap on **Health Tracking**.

Tap on your preferred flowsheet.

Tap on Add Reading.

- 1. Input the values.
- 2. Tap on Save.

View the values entered.



### My Care Plan: Education

Singpass Login



Tap on My Care Plan.

Tap on **Education**.

Tap on your Education plan.

Tap on your preferred educational material.

Tap on the link.

Tap on **Continue**.

Read the educational material.



#### My Care Plan: Test Results & MC

Singpass Login











Tap on My Care Plan.

- 1. Scroll Down to My Health Info.
- 2. Tap on **Test Results & MC.**

Tap on the Test Result or Medical Certificate you would like to view.

Sample screen of Medical Certificate

Sample screen of Test Result



# My Care Plan: Allergies & Health Issues

Singpass Login



Tap on My Care Plan.



- 1. Scroll Down to My Health Info.
- 2. Tap on Allergies & Health Issues.



Sample screen of Allergies List



Sample screen of Health Issues



### My Care Plan: Medications

9:41

Providers:

My Care Plan

Use My Care Plan to review your health information and actively

manage your well-being in

collaboration with NHS Care

My Health Info

Test Results & MC

**Preventive Care** 

and vaccinations

health i