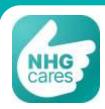

p on **Print.** 



Tap on the **three-dots icon** above to download the **PDF document.** 



Tap on **save as PDF** to download and save a copy of the MC into your smartphone folder.

Select the MC to be printed and tap on the **three-dots icon** to activate the print function.



# My Care Plan: Health Tracking, Automatically Sync (1/2)





Tap on My Care Plan.

Tap on **Health Tracking**.

Tap on **Connect to Health.** 

For iOS users,
Tap on **Connect to Health.** 

For Android users,
Tap on **Sign in with Google.** 

Upon successfully connecting, tap on **Close** to exit the page.



# My Care Plan: Health Tracking, Automatically Sync (2/2)

Singpass Login



Tap on your preferred flowsheet.



The data reflected is synced from the "Health" app (iOS) or "Google Fit" app (Android).



# My Care Plan: Health Tracking, Manual Input

Singpass Login



Tap on My Care Plan.

Tap on **Health Tracking**.

Tap on your preferred flowsheet.

Tap on Add Reading.

- 1. Input the values.
- 2. Tap on Save.

View the values entered.



### My Care Plan: Education

Singpass Login



Tap on My Care Plan.

Tap on **Education**.

Tap on your Education plan.

Tap on your preferred educational material.

Tap on the link.

Tap on **Continue**.

Read the educational material.



#### My Care Plan: Test Results & MC

Singpass Login











Tap on My Care Plan.

- 1. Scroll Down to My Health Info.
- 2. Tap on **Test Results & MC.**

Tap on the Test Result or Medical Certificate you would like to view.

Sample screen of Medical Certificate

Sample screen of Test Result



# My Care Plan: Al