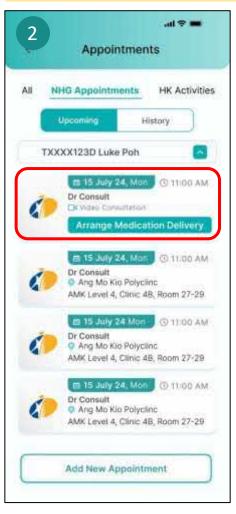

w Zoom link 30mins **after** appointment time.



A missed appointment message will be displayed 30mins **after** appointment.



### **Push Notifications of Video Consult**



You will receive a push notification once the video consult is completed.

Tap on the **push notification** to be redirected to NCA homepage



Tap on **Outstanding Bills to Pay** to view bills.



Tap on **Medications** to view prescribed medications after video consult.



### **Order Medication of Video Consult**

#### **Entry point 1**



You will receive push notification 1 hour after the completion of video consultation.

**Note:** Notification will be sent to all video consult patients regardless of prescribed medication.

VCP does not identify patient based on prescribed medication.

#### **Entry point 2**



Tap **Arrange Medication Delivery** button to be redirected to order form.



Tap on **Medications** to arrange medication delivery and redirected to order form.



#### **Order Medication Form of Video Consult**





Tap on Medications button to be redirected to prescribe medication.

Choose delivery date and delivery time.

You will be allowed to change delivery address should the delivery address defer from records.

#### Note:

- Default- pre-fill of delivery address & contact details is from NGEMR (Permanent Address)
- 2. Contact Details are from NGEMR records



Tap **Confirm** to submit order form.



#### Note:

- 1. Delivery date starts from 1 week from the day of med order
- Delivery end date starts from 2 weeks from the day of med order
- B. Delivery does not include Public ho