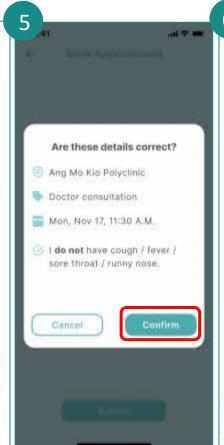

|

# **Book Appointment**

Singpass Login

Only applicable to NHGP and NSC













Tap on **Appointments**.

Tap on **NHG Appointments**.

Tap on Add New Appointment.

Select your:

- 1. Institution
- 2. Appointment Purpose
- 3. Appointment Timeslot

Review your details and **Confirm** your booking.

Tap on Submit.



# NHG cares

# Reschedule/Cancel Appointment



Tap on **Appointments**.



Tap on the appointment that requires rescheduling/cancellation.



Tap on **Reschedule** or **Cancel Appointment** to make changes.



## Appointment – Queue Registration and E-Itinerary

Applicable to all NHG institutions except IMH and NSC

Singpass Login



Tap on Appointments.



Tap on **Register** and fill up the questionnaire.



Patient is reminded to share the above information to the doctor.



Answer the questionnaire accordingly and tap on **Confirm** to submit.



U