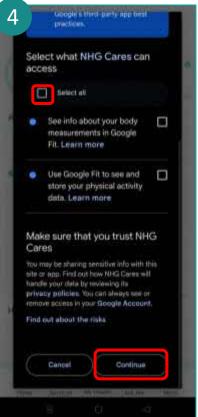

# **Enable NCA Health Stats - Google Fit (Android)**

Tap on the **Gear** icon.

Tap on **Health Stats Not Connected.** 

Tap on **Connect to Google Fit.** 

Check **Select all** and tap on **Continue.** 

View the Success Pop Up message.