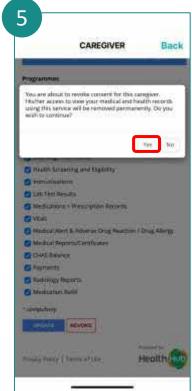

# Remove Caregiver

Tap on **Dependent/Caregiver.** 

Tap on My Caregivers.

Tap on your caregiver's name (example: JOHN).

Scroll down and tap on **REVOKE.** 

Tap **YES** to proceed to revoke consent for the caregiver.