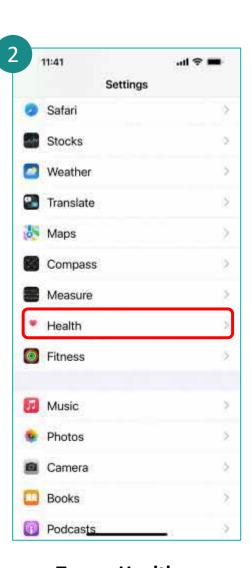

# Disable NCA Health Stats - Health (IOS)

Tap on the **Settings** app.

Tap on **Health**.

Tap on **Data Access & Devices.** 

Tap on **NHG Cares** and tap **Turn Off All** to disable.