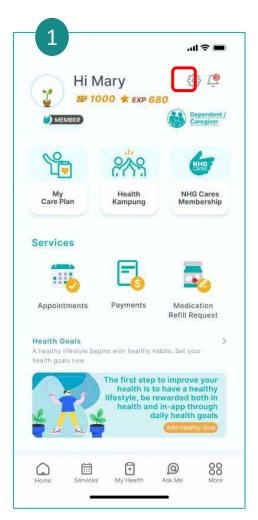

lth (IOS)



Tap on the **Settings** app.



Tap on **Health**.



Tap on **Data Access & Devices.** 



Tap on **NHG Cares** and tap **Turn Off All** to disable.



#### **Enable NCA Biometrics**









Tap on the **Gear** icon.

Tap on **Biometrics Off.** 

Tap on **Confirm** to enable biometrics access.

**Biometrics** status will reflect **On.** 



#### **Disable NCA Biometrics**



Tap on the Gear icon.



Tap on Biometrics On.



Tap on **Confirm** to disable biometrics access.



**Biometrics** status will reflect **Off**.



### Update Mailing Address/Contact Details



Tap on the **Gear** icon.



Tap on View Particulars.



Tap on **Update**Address/Contacts.



Update the relevant fields and tap on **Confirm** to save.



# Update Mailing Address/Contact Details via Myinfo





Tap on the **Gear** icon.



Tap on View Particulars.



Tap on **Retrieve Myinfo** 



Update the relevant fields and tap on **Confirm** to save.

| registered address                                                | ng addir<br>L | nus in all floroid f | 20.000