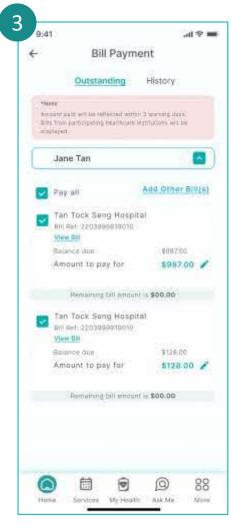

hools, Religious schools, Private schools, Polytechnics and
  Universities.

#### 2. Family & Friends

Your care recipient (dependent) must first add you as a caregiver by giving consent and grant access to you.







# Add Dependent



Tap on **Dependent/Caregiver.** 



Tap on **My Children** or **My Family & Friends.** 



Input the NRIC, Display Name, select the Relationship and tap on SAVE.



After it has been added successfully, you can view your dependent's user profile in the Dependent/Caregiver feature.





#### Manage Dependent's Appointment









Tap on **Dependent/Caregiver**.

Tap on the dependent's name.

Tap on **Appointments**.

Manage your dependent's appointments accordingly.



# Manage Dependent's Bill



Tap on **Dependent/Caregiver.** 



Tap on **Payments.** 



Manage your dependent's bill and payments accordingly.



# **Discharge Summary**



Tap on More.



Under Records from Other Providers section, tap on Discharge Summary.



View your discharge information.



# My Care Plan



Tap on My Care Plan.



Select your Health Task or Health Info.

Singpass Login



# Print functionality for Medical Certificate & Test Results in My Care Plan - iOS

Singpass Login



Select the MC to be printed and tap on the **three-dots icon** to activate the print function.



Tap on Print.



Tap on the **export icon above** to download and save a copy of the MC into your smartphone folder.



# Print functionality for Medical Certificate & Test Results in My Care Plan - Android







Tap on **Print.** 



Tap on the **three-dots icon** above to download th