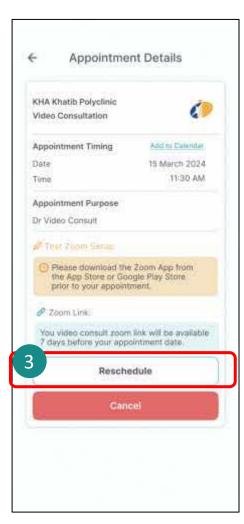

# Reschedule/Cancel Appointment

Tap on **Appointments**.

Tap on the appointment that requires rescheduling/cancellation.

Tap on **Reschedule** or **Cancel Appointment** to make changes.