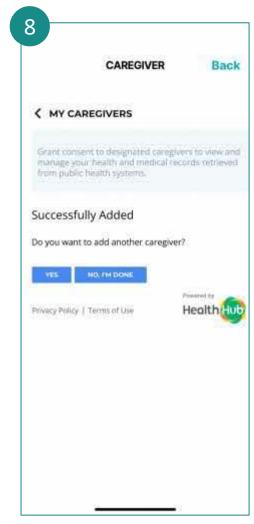

Enter your caregiver's **Display Name** and **Email.** 

Select the health records to be shared and tap on **NEXT.** 

Enter your mobile number and tap on **Proceed.** 

You will receive an SMS confirmation from HealthHub upon adding a new caregiver.

After it has been added successfully, you can view your care recipient's user profile in the Dependent/Caregiver feature.