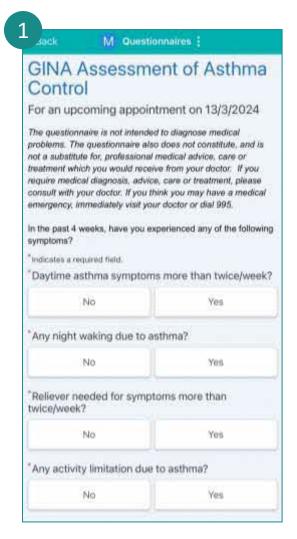

yments.



Select or Add bills to pay and tap on **Proceed to Payment**Note: You may choose to make partial payment by
tapping on the icon.



Input your details and tap on Pay.



Tap on **Done** upon successful payment to exit the page.





#### Accessing Questionnaire: COPD Assessment Test



Tap on My Care Plan.



Tap on **Questionnaires**.



Tap on questionnaire available for an upcoming appointment.





## Completing Questionnaire: COPD Assessment Test



Fill in the questionnaire.



Select your answers and tap Submit.



Upon submission, view successful completion of questionnaire screen.





## Accessing Questionnaire: GINA



Tap on My Care Plan.



Tap on Questionnaires.



Tap on questionnaire available for an upcoming appointment.





### Completing Questionnaire: GINA





假始

Fill in the questionnaire.

Select your answers and tap **Submit.** 



Upon submission, view successful completion of questionnaire screen.



# **Appointment Card & Booking of Video Consult**



Tap on **Appointments** to view listings.



Tap Video consultation under appointment listing.



Tap reschedule to update and/or cancel the appointment.



Zoom link will be displayed 7 days before the appointment date (inclusive of weekends).



#### **Zoom Link Feature - Successful Registration of Video Consult**







Display Join Call Now upon

successful actualization/

registration.









Registration button will be displayed 30 mins before appointment time.

Taps Register via appointment details page.

Video consultation starts and ends in Zoom.

Once video consultation ends,