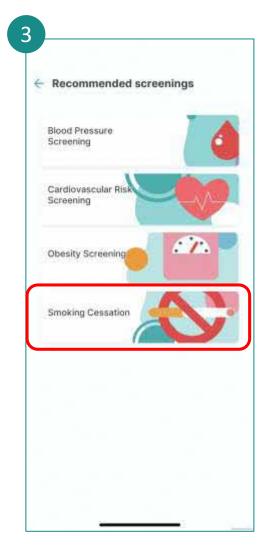

mpung – Mark Attendance



Tap on Scan.











Error pop-up will appear upon unsuccessful attendance marking. Please approach the event organiser for assistance.

## **NHG Cares Membership**

2a

**Singpass Login** 

**Central & North** Residents

**Enrolled to Healthier SG** 











Tap on NHG Cares Membership.

Tap on Learn More.

For NHG residents who have not enrolled to HSG will be provided steps on enrolment.

Enrolled residents can access additional benefits and services by tapping on:

- Membership Perks
- Health Kampung
- Telehealth Services

Tap on **Perks** to get codes for dining and retail savings.

Tap on **Telehealth Services** to get advice from nurses.



# **Health Screening**



Tap on **Health Screening.** 



Fill up the questionnaire and select **Proceed.** 



Tap on the recommended screening type to find out more.

# NHG cares

#### Medication Refill Request

Applicable to all NHG institutions





Tap on your healthcare provider's institution.



Tap on **Refill My Medication**.



Complete the HealthHub Medications Request form accordingly.

Note: Institutions listed is for illustration purposes only.

Tap on Medication Refill Request.



### **Payments**

#### Applicable to all NHG institutions except NSC





Tap on Payments.



Select or Add bills to pay and tap on **Proceed to Payment**Note: You may choose to make partial payment by
tapping on the icon.



Input your details and tap on Pay.



Tap on **Done** upon successful payment to exit the page.





#### Accessing Questionnaire: COPD Assessment Test



Tap on My Care Plan.



Tap