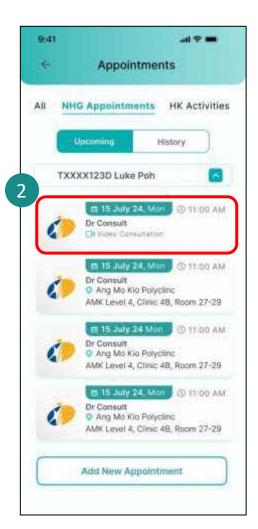

# **Book Appointment**

Singpass Login

Only applicable to NHGP and NSC

Tap on **Appointments**.

Tap on **NHG Appointments**.

Tap on Add New Appointment.

Select your:

- 1. Institution
- 2. Appointment Purpose
- 3. Appointment Timeslot

Review your details and **Confirm** your booking.

Tap on Submit.