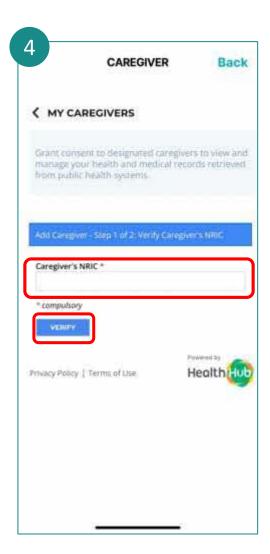

# Add Caregiver (1/2)

Tap on **Dependent/Caregiver.** 

Tap on My Caregivers.

Tap on **CAREGIVER**.

Key in your caregiver's NRIC and tap on **Verify.** 