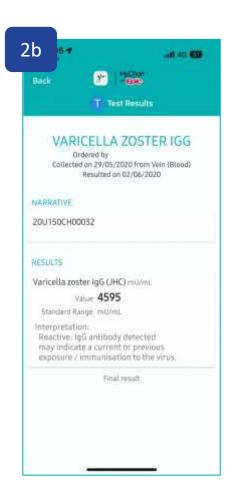

ly connecting, tap on **Close** to exit the page.



# My Care Plan: Health Tracking, Automatically Sync (2/2)

Singpass Login



Tap on your preferred flowsheet.



The data reflected is synced from the "Health" app (iOS) or "Google Fit" app (Android).



# My Care Plan: Health Tracking, Manual Input

Singpass Login



Tap on My Care Plan.

Tap on **Health Tracking**.

Tap on your preferred flowsheet.

Tap on Add Reading.

- 1. Input the values.
- 2. Tap on Save.

View the values entered.



### My Care Plan: Education

Singpass Login



Tap on My Care Plan.

Tap on **Education**.

Tap on your Education plan.

Tap on your preferred educational material.

Tap on the link.

Tap on **Continue**.

Read the educational material.



#### My Care Plan: Test Results & MC

Singpass Login











Tap on My Care Plan.

- 1. Scroll Down to My Health Info.
- 2. Tap on **Test Results & MC.**

Tap on the Test Result or Medical Certificate you would like to view.

Sample screen of Medical Certificate

Sample screen of Test Result



# My Care Plan: Allergies & Health Issues

Singpass Login



Tap on My Care Plan.



- 1. Scroll Down to My Health Info.
- 2. Tap on Allergies & Health Issues.



Sample screen of Allergies List



Sample screen of Health Issues



### My Care Plan: Medications

9:41

Providers:

My Care Plan

Use My Care Plan to review your health information and actively

manage your well-being in

collaboration with NHS Care

My Health Info

Test Results & MC

**Preventive Care** 

and vaccinations

health issues

View your test results and digital MC

View your recommen