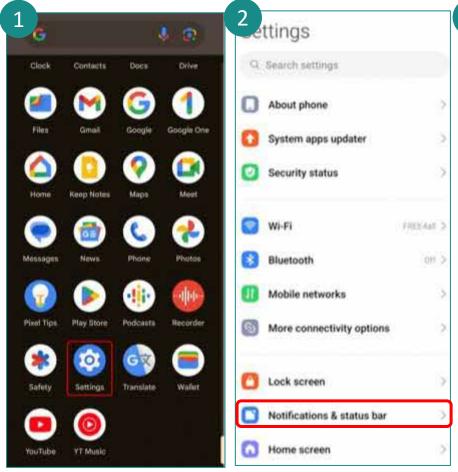

# NCA Notifications (Android)

Tap on **Settings** on your Android Home Screen.

Tap on **Notifications &** status bar.

Tap on **App notifications.** 

Search for NHG Cares.

Toggle on **Show notifications** to enable/disable notifications.