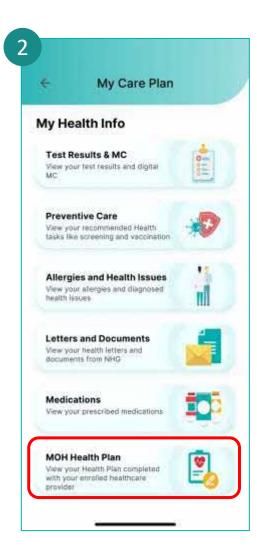

th Issues.



Sample screen of Allergies List



Sample screen of Health Issues



### My Care Plan: Medications

9:41

Providers:

My Care Plan

Use My Care Plan to review your health information and actively

manage your well-being in

collaboration with NHS Care

My Health Info

Test Results & MC

**Preventive Care** 

and vaccinations

health issues

View your test results and digital MC

View your recommended screenings

Allergies & Health Issues

View your allergies and diagnoses

**Letters & Documents** 

View your health letters &

documents from NHO

Medications View your prescribed medications











View prescribed medications.



Tap on **Edit** to add your own personal notes about your medication.



# NHG cares

#### My Care Plan: MOH Health Plan



Tap on My Care Plan.



- 1. Scroll Down to My Health Info.
- 2. Tap on MOH Health Plan.



View your health plan.



# Health Kampung: Accessing Questionnaire











Tap on "Help us understand...".



Tap on **Login with Singpass**, if you have not done so.





# Health Kampung: Completing Questionnaire (1/2)

Help us understand your We will be going through health needs and receive a three short sections. NHG Pharmacy e-Voucher\* and additional NHG rewards. Physical needs and activity interests \*Limited to the first 3,000 users who complete the questionnaire and provide their e-mail address Health status Login with singposs Smoking history (if any) Skip for now Begin

First, let's find out more about your physical needs and activity interests. The information you provide will assist us in better underst