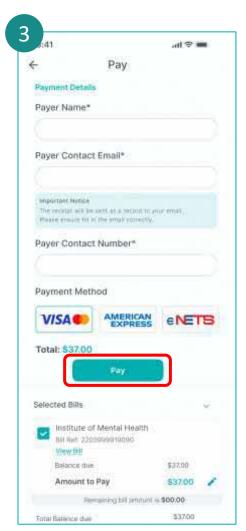

il savings.

Tap on **Telehealth Services** to get advice from nurses.



# **Health Screening**



Tap on **Health Screening.** 



Fill up the questionnaire and select **Proceed.** 



Tap on the recommended screening type to find out more.

# NHG cares

#### Medication Refill Request

Applicable to all NHG institutions





Tap on your healthcare provider's institution.



Tap on **Refill My Medication**.



Complete the HealthHub Medications Request form accordingly.

Note: Institutions listed is for illustration purposes only.

Tap on Medication Refill Request.



### **Payments**

#### Applicable to all NHG institutions except NSC





Tap on Payments.



Select or Add bills to pay and tap on **Proceed to Payment**Note: You may choose to make partial payment by
tapping on the icon.



Input your details and tap on Pay.



Tap on **Done** upon successful payment to exit the page.





#### Accessing Questionnaire: COPD Assessment Test



Tap on My Care Plan.



Tap on **Questionnaires**.



Tap on questionnaire available for an upcoming appointment.





## Completing Questionnaire: COPD Assessment Test



Fill in the questionnaire.



Select your answers and tap Submit.



Upon submission, view successful completion of questionnaire screen.





## Accessing Questionnaire: GINA



Tap on My Care Plan.



Tap on Questionnaires.



Tap on questionnaire available for an upcoming appointment.





### Completing Questionnaire: GINA





假始

Fill in the questionnaire.

Select your answers and tap **Submit.** 



Upon submission, view successful completion of questionnaire