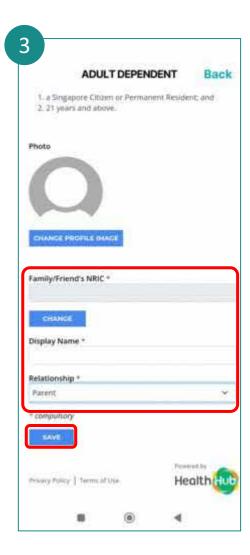

# Add Dependent

Tap on **Dependent/Caregiver.** 

Tap on **My Children** or **My Family & Friends.** 

Input the NRIC, Display Name, select the Relationship and tap on SAVE.

After it has been added successfully, you can view your dependent's user profile in the Dependent/Caregiver feature.