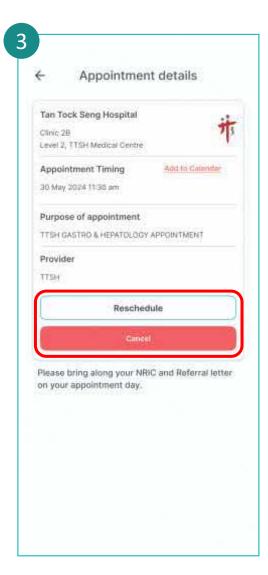

# Reschedule/Cancel Appointment

Tap on **Appointments**.

Tap on the appointment that requires rescheduling/cancellation.

Tap on **Reschedule** or **Cancel Appointment** to make changes.