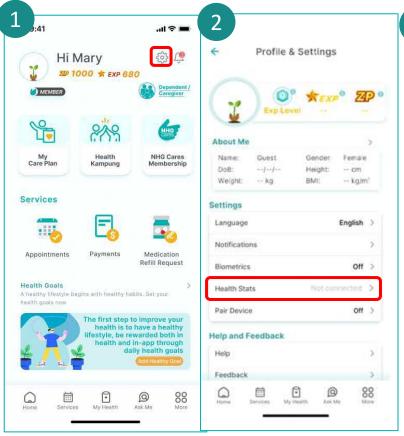

# **Enable NCA Health Stats - Google Fit (Android)**

Tap on the **Gear** icon.

Tap on **Health Stats Not Connected.** 

Tap on **Connect to Google Fit.** 

Check **Select all** and tap on **Continue.** 

View the Success Pop Up message.