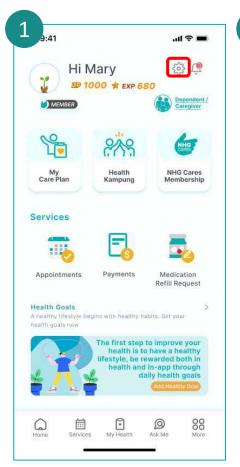

# Getting Started with NHG Cares App

Scan QR code to download **NHG Cares app from Google Play or App Store.** 

Tap on your preferred language and **Confirm.** 

Tap on Start.

Read the Terms of Use. Tap on the checkbox and I accept.