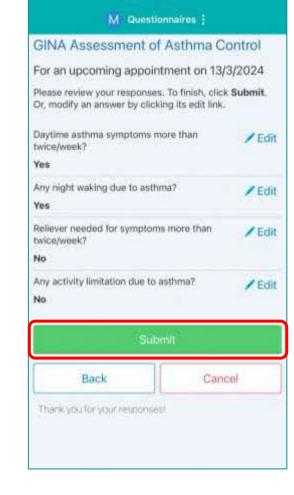

ents.



Select or Add bills to pay and tap on **Proceed to Payment**Note: You may choose to make partial payment by
tapping on the icon.



Input your details and tap on Pay.



Tap on **Done** upon successful payment to exit the page.





#### Accessing Questionnaire: COPD Assessment Test



Tap on My Care Plan.



Tap on **Questionnaires**.



Tap on questionnaire available for an upcoming appointment.





## Completing Questionnaire: COPD Assessment Test



Fill in the questionnaire.



Select your answers and tap Submit.



Upon submission, view successful completion of questionnaire screen.





## Accessing Questionnaire: GINA



Tap on My Care Plan.



Tap on Questionnaires.



Tap on questionnaire available for an upcoming appointment.





### Completing Questionnaire: GINA





假始

Fill in the questionnaire.

Select your answers and tap **Submit.** 



Upon submission, view successful completion of questionnaire screen.



# **Appointment Card & Booking of Video Consult**



Tap on **Appointments** to view listings.



Tap Video consultation under appointment listing.



Tap reschedule to update and/or cancel the appointment.



Zoom link will be displayed 7 days before the appointment date (inclusive of weekends).



#### **Zoom Link Feature - Successful Registration of Video Consult**







Display Join Call Now upon

successful actualization/

registration.









Registration button will be displayed 30 mins before appointment time.

Taps Register via appointment details page.

Video consultation starts and ends in Zoom.

Once video consultation ends, th