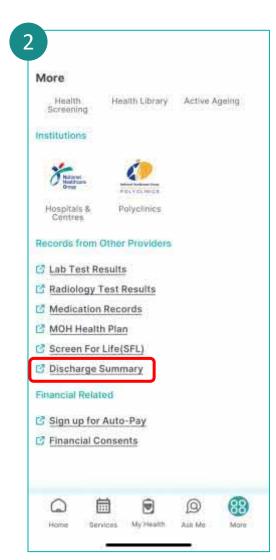

# Table of Contents

| 1 Downloading NCA 2 Notifications 6 3 Enable NCA Health Stats 4 Disable NCA Health Stats 5 Biometric Setup 6 Update Contact and Mailing Address 7 Profile & Settings 15 8 Appointments 16 9 Managing Caregiver 10 Automatic Visitor Management System (AVMS) for KTPH/Ad MC 21 Managing Dependent 23 12 Add Dependent's Appointment 25 13 Discharge Summary 27 14 My Care Plan 28 15 My Care Plan - Medical Certificate & Test Results 29 16 Health Tracking 31 17 My Care Plan Education 34 18 Test Results & MC 35 19 Health Summary 36 20 My Care Plans Medications | No | Changes/New Content                                       | Slide No. |
|------------------------------------------------------------------------------------------------------------------------------------------------------------------------------------------------------------------------------------------------------------------------------------------------------------------------------------------------------------------------------------------------------------------------------------------------------------------------------------------------------------------------------------------------------------------------|----|-----------------------------------------------------------|-----------|
| 3 Enable NCA Health Stats 4 Disable NCA Health Stats 5 Biometric Setup 12 6 Update Contact and Mailing Address 14 7 Profile & Settings 15 8 Appointments 16 9 Managing Caregiver 19 10 Automatic Visitor Management System (AVMS) for KTPH/Ad MC 22 11 Managing Dependent 23 12 Add Dependent's Appointment 25 13 Discharge Summary 27 14 My Care Plan 28 15 My Care Plan - Medical Certificate & Test Results 29 16 Health Tracking 31 17 My Care Plan Education 34 18 Test Results & MC 35 19 Health Summary 36                                                      | 1  | Downloading NCA                                           | 5         |
| 4 Disable NCA Health Stats  10  5 Biometric Setup  12  6 Update Contact and Mailing Address  14  7 Profile & Settings  15  8 Appointments  16  9 Managing Caregiver  10 Automatic Visitor Management System (AVMS) for KTPH/Ad MC  21  11 Managing Dependent  23  12 Add Dependent's Appointment  25  13 Discharge Summary  27  14 My Care Plan  28  15 My Care Plan - Medical Certificate & Test Results  29  16 Health Tracking  31  17 My Care Plan Education  38  Test Results & MC  35  19 Health Summary  36                                                     | 2  | Notifications                                             | 6         |
| 5 Biometric Setup 12 6 Update Contact and Mailing Address 14 7 Profile & Settings 15 8 Appointments 16 9 Managing Caregiver 19 10 Automatic Visitor Management System (AVMS) for KTPH/Ad MC 22 11 Managing Dependent 23 12 Add Dependent's Appointment 25 13 Discharge Summary 27 14 My Care Plan 28 15 My Care Plan - Medical Certificate & Test Results 29 16 Health Tracking 31 17 My Care Plan Education 34 18 Test Results & MC 35 19 Health Summary 36                                                                                                           | 3  | Enable NCA Health Stats                                   | 8         |
| 6 Update Contact and Mailing Address 14 7 Profile & Settings 15 8 Appointments 16 9 Managing Caregiver 19 10 Automatic Visitor Management System (AVMS) for KTPH/Ad MC 22 11 Managing Dependent 23 12 Add Dependent's Appointment 25 13 Discharge Summary 27 14 My Care Plan 28 15 My Care Plan - Medical Certificate & Test Results 29 16 Health Tracking 31 17 My Care Plan Education 34 18 Test Results & MC 35 19 Health Summary 36                                                                                                                                | 4  | Disable NCA Health Stats                                  | 10        |
| 7 Profile & Settings 15  8 Appointments 16  9 Managing Caregiver 19  10 Automatic Visitor Management System (AVMS) for KTPH/Ad MC 22  11 Managing Dependent 23  12 Add Dependent's Appointment 25  13 Discharge Summary 27  14 My Care Plan 28  15 My Care Plan - Medical Certificate & Test Results 29  16 Health Tracking 31  17 My Care Plan Education 34  18 Test Results & MC 35  19 Health Summary 36                                                                                                                                                            | 5  | Biometric Setup                                           | 12        |
| 8 Appointments 16 9 Managing Caregiver 19 10 Automatic Visitor Management System (AVMS) for KTPH/Ad MC 22 11 Managing Dependent 23 12 Add Dependent's Appointment 25 13 Discharge Summary 27 14 My Care Plan 28 15 My Care Plan - Medical Certificate & Test Results 29 16 Health Tracking 31 17 My Care Plan Education 34 18 Test Results & MC 35 19 Health Summary 36                                                                                                                                                                                                | 6  | Update Contact and Mailing Address                        | 14        |
| 9 Managing Caregiver 19 10 Automatic Visitor Management System (AVMS) for KTPH/Ad MC 22 11 Managing Dependent 23 12 Add Dependent's Appointment 25 13 Discharge Summary 27 14 My Care Plan 28 15 My Care Plan - Medical Certificate & Test Results 29 16 Health Tracking 31 17 My Care Plan Education 34 18 Test Results & MC 35 19 Health Summary 36                                                                                                                                                                                                                  | 7  | Profile & Settings                                        | 15        |
| 10 Automatic Visitor Management System (AVMS) for KTPH/Ad MC 21 11 Managing Dependent 23 12 Add Dependent's Appointment 25 13 Discharge Summary 27 14 My Care Plan 28 15 My Care Plan - Medical Certificate & Test Results 29 16 Health Tracking 31 17 My Care Plan Education 34 18 Test Results & MC 35 19 Health Summary 36                                                                                                                                                                                                                                          | 8  | Appointments                                              | 16        |
| 11 Managing Dependent 23 12 Add Dependent's Appointment 25 13 Discharge Summary 27 14 My Care Plan 28 15 My Care Plan - Medical Certificate & Test Results 29 16 Health Tracking 31 17 My Care Plan Education 34 18 Test Results & MC 35 19 Health Summary 36                                                                                                                                                                                                                                                                                                          | 9  | Managing Caregiver                                        | 19        |
| 12 Add Dependent's Appointment 25 13 Discharge Summary 27 14 My Care Plan 28 15 My Care Plan - Medical Certificate & Test Results 29 16 Health Tracking 31 17 My Care Plan Education 34 18 Test Results & MC 35 19 Health Summary 36                                                                                                                                                                                                                                                                                                                                   | 10 | Automatic Visitor Management System (AVMS) for KTPH/Ad MC | 22        |
| 13 Discharge Summary 27 14 My Care Plan 28 15 My Care Plan - Medical Certificate & Test Results 29 16 Health Tracking 31 17 My Care Plan Education 34 18 Test Results & MC 35 19 Health Summary 36                                                                                                                                                                                                                                                                                                                                                                     | 11 | Managing Dependent                                        | 23        |
| 14My Care Plan2815My Care Plan - Medical Certificate & Test Results2916Health Tracking3117My Care Plan Education3418Test Results & MC3519Health Summary36                                                                                                                                                                                                                                                                                                                                                                                                              | 12 | Add Dependent's Appointment                               | 25        |
| 15 My Care Plan - Medical Certificate & Test Results 29 16 Health Tracking 31 17 My Care Plan Education 34 18 Test Results & MC 35 19 Health Summary 36                                                                                                                                                                                                                                                                                                                                                                                                                | 13 | Discharge Summary                                         | 27        |
| 16 Health Tracking 31 17 My Care Plan Education 34 18 Test Results & MC 35 19 Health Summary 36                                                                                                                                                                                                                                                                                                                                                                                                                                                                        | 14 | My Care Plan                                              | 28        |
| 17 My Care Plan Education 34 18 Test Results & MC 35 19 Health Summary 36                                                                                                                                                                                                                                                                                                                                                                                                                                                                                              | 15 | My Care Plan - Medical Certificate & Test Results         | 29        |
| 18 Test Results & MC 35  19 Health Summary 36                                                                                                                                                                                                                                                                                                                                                                                                                                                                                                                          | 16 | Health Tracking                                           | 31        |
| 19 Health Summary 36                                                                                                                                                                                                                                                                                                                                                                                                                                                                                                                                                   | 17 | My Care Plan Education                                    | 34        |
|                                                                                                                                                                                                                                                                                                                                                                                                                                                                                                                                                                        | 18 | Test Results & MC                                         | 35        |
| 20 My Care Plans Medications 37                                                                                                                                                                                                                                                                                                                                                                                                                                                                                                                                        | 19 | Health Summary                                            | 36        |
|                                                                                                                                                                                                                                                                                                                                                                                                                                                                                                                                                                        | 20 | My Care Plans Medications                                 | 37        |

| No | Changes/New Content           | Slide No. |
|----|-------------------------------|-----------|
| 21 | MOH Health Plan               | 38        |
| 22 | Health Kampung                | 39        |
| 23 | NHG Cares Memberships         | 45        |
| 24 | Bills & Payments              | 48        |
| 25 | COPD Questionnaire            | 49        |
| 26 | GINA Questionnaire            | 51        |
| 27 | VCP - Video Consultation NGHP | 53        |
| 28 |                               |           |
| 29 |                               |           |
| 30 |                               |           |
| 31 |                               |           |
| 32 |                               |           |
| 33 |                               |           |
| 34 |                               |           |
| 35 |                               |           |
| 36 |                               |           |
| 37 |                               |           |
| 38 |                               |           |
| 39 |                               |           |
| 40 |                               |           |