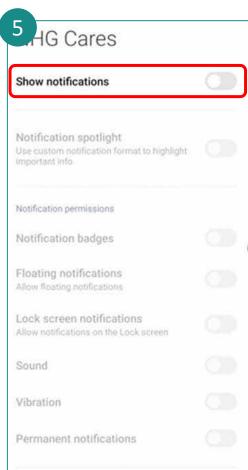

# NCA Notifications (Android)

Tap on **Settings** on your Android Home Screen.

Tap on **Notifications &** status bar.

Tap on **App notifications.** 

Search for NHG Cares.

Toggle on **Show notifications** to enable/disable notifications.