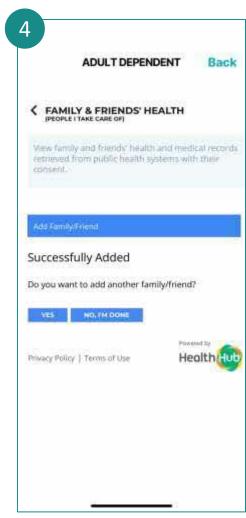

# Add Dependent

Tap on **Dependent/Caregiver.** 

Tap on **My Children** or **My Family & Friends.** 

Input the NRIC, Display Name, select the Relationship and tap on SAVE.

After it has been added successfully, you can view your dependent's user profile in the Dependent/Caregiver feature.