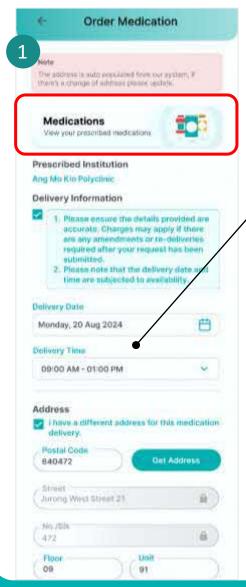

### Update Mailing Address/Contact Details

Tap on the **Gear** icon.

Tap on View Particulars.

Tap on **Update**Address/Contacts.

Update the relevant fields and tap on **Confirm** to save.

# Update Mailing Address/Contact Details via Myinfo

Tap on the **Gear** icon.

Tap on View Particulars.

Tap on **Retrieve Myinfo** 

Update the relevant fields and tap on **Confirm** to save.

| registered address                                                | ng addir<br>L | nus in all floroid f | 20.000                                                                                                                                                                                                                                                                                                                                                                                                                                                                                                                                                                                                                                                                                                                                                                                                                                                                                                                                                                                                                                                                                                                                                                                                                                                                                                                                                                                                                                                                                                                                                                                                                                                                                                                                                                                                                                                                                                                                                                                                                                                                                                                         |
|-------------------------------------------------------------------|---------------|----------------------|--------------------------------------------------------------------------------------------------------------------------------------------------------------------------------------------------------------------------------------------------------------------------------------------------------------------------------------------------------------------------------------------------------------------------------------------------------------------------------------------------------------------------------------------------------------------------------------------------------------------------------------------------------------------------------------------------------------------------------------------------------------------------------------------------------------------------------------------------------------------------------------------------------------------------------------------------------------------------------------------------------------------------------------------------------------------------------------------------------------------------------------------------------------------------------------------------------------------------------------------------------------------------------------------------------------------------------------------------------------------------------------------------------------------------------------------------------------------------------------------------------------------------------------------------------------------------------------------------------------------------------------------------------------------------------------------------------------------------------------------------------------------------------------------------------------------------------------------------------------------------------------------------------------------------------------------------------------------------------------------------------------------------------------------------------------------------------------------------------------------------------|
| Iostni Code<br>(38312                                             | 7             | Get Addir            |                                                                                                                                                                                                                                                                                                                                                                                                                                                                                                                                                                                                                                                                                                                                                                                                                                                                                                                                                                                                                                                                                                                                                                                                                                                                                                                                                                                                                                                                                                                                                                                                                                                                                                                                                                                                                                                                                                                                                                                                                                                                                                                                |
|                                                                   | -             |                      |                                                                                                                                                                                                                                                                                                                                                                                                                                                                                                                                                                                                                                                                                                                                                                                                                                                                                                                                                                                                                                                                                                                                                                                                                                                                                                                                                                                                                                                                                                                                                                                                                                                                                                                                                                                                                                                                                                                                                                                                                                                                                                                                |
| Street                                                            |               |                      | -                                                                                                                                                                                                                                                                                                                                                                                                                                                                                                                                                                                                                                                                                                                                                                                                                                                                                                                                                                                                                                                                                                                                                                                                                                                                                                                                                                                                                                                                                                                                                                                                                                                                                                                                                                                                                                                                                                                                                                                                                                                                                                                              |
| One North Amile                                                   |               |                      | - fil                                                                                                                                                                                                                                                                                                                                                                                                                                                                                                                                                                                                                                                                                                                                                                                                                                                                                                                                                                                                                                                                                                                                                                                                                                                                                                                                                                                                                                                                                                                                                                                                                                                                                                                                                                                                                                                                                                                                                                                                                                                                                                                          |
| No./80c                                                           |               |                      |                                                                                                                                                                                                                                                                                                                                                                                                                                                                                                                                                                                                                                                                                                                                                                                                                                                                                                                                                                                                                                                                                                                                                                                                                                                                                                                                                                                                                                                                                                                                                                                                                                                                                                                                                                                                                                                                                                                                                                                                                                                                                                                                |
| 52                                                                |               |                      | 22                                                                                                                                                                                                                                                                                                                                                                                                                                                                                                                                                                                                                                                                                                                                                                                                                                                                                                                                                                                                                                                                                                                                                                                                                                                                                                                                                                                                                                                                                                                                                                                                                                                                                                                                                                                                                                                                                                                                                                                                                                                                                                                             |
| Floor                                                             | 34            | Unit                 |                                                                                                                                                                                                                                                                                                                                                                                                                                                                                                                                                                                                                                                                                                                                                                                                                                                                                                                                                                                                                                                                                                                                                                                                                                                                                                                                                                                                                                                                                                                                                                                                                                                                                                                                                                                                                                                                                                                                                                                                                                                                                                                                |
| 01                                                                | 1             | 01                   | _                                                                                                                                                                                                                                                                                                                                                                                                                                                                                                                                                                                                                                                                                                                                                                                                                                                                                                                                                                                                                                                                                                                                                                                                                                                                                                                                                                                                                                                                                                                                                                                                                                                                                                                                                                                                                                                                                                                                                                                                                                                                                                                              |
| referred Maili                                                    | ng Ad         | Idress Vali          | dity                                                                                                                                                                                                                                                                                                                                                                                                                                                                                                                                                                                                                                                                                                                                                                                                                                                                                                                                                                                                                                                                                                                                                                                                                                                                                                                                                                                                                                                                                                                                                                                                                                                                                                                                                                                                                                                                                                                                                                                                                                                                                                                           |
| I em using this pre                                               | elected a     | salting address      | odefini                                                                                                                                                                                                                                                                                                                                                                                                                                                                                                                                                                                                                                                                                                                                                                                                                                                                                                                                                                                                                                                                                                                                                                                                                                                                                                                                                                                                                                                                                                                                                                                                                                                                                                                                                                                                                                                                                                                                                                                                                                                                                                                        |
| Start Date                                                        | 307           | Shell bels -         | - 20                                                                                                                                                                                                                                                                                                                                                                                                                                                                                                                                                                                                                                                                                                                                                                                                                                                                                                                                                                                                                                                                                                                                                                                                                                                                                                                                                                                                                                                                                                                                                                                                                                                                                                                                                                                                                                                                                                                                                                                                                                                                                                                           |
|                                                                   |               |                      |                                                                                                                                                                                                                                                                                                                                                                                                                                                                                                                                                                                                                                                                                                                                                                                                                                                                                                                                                                                                                                                                                                                                                                                                                                                                                                                                                                                                                                                                                                                                                                                                                                                                                                                                                                                                                                                                                                                                                                                                                                                                                                                                |
| 01/01/2024                                                        |               | 31/12/2100           | - 60                                                                                                                                                                                                                                                                                                                                                                                                                                                                                                                                                                                                                                                                                                                                                                                                                                                                                                                                                                                                                                                                                                                                                                                                                                                                                                                                                                                                                                                                                                                                                                                                                                                                                                                                                                                                                                                                                                                                                                                                                                                                                                                           |
| ontact Details                                                    | J/,           | 31/12/2100           | . 10                                                                                                                                                                                                                                                                                                                                                                                                                                                                                                                                                                                                                                                                                                                                                                                                                                                                                                                                                                                                                                                                                                                                                                                                                                                                                                                                                                                                                                                                                                                                                                                                                                                                                                                                                                                                                                                                                                                                                                                                                                                                                                                           |
| ontact Details                                                    |               | 31/12/2100           | All                                                                                                                                                                                                                                                                                                                                                                                                                                                                                                                                                                                                                                                                                                                                                                                                                                                                                                                                                                                                                                                                                                                                                                                                                                                                                                                                                                                                                                                                                                                                                                                                                                                                                                                                                                                                                                                                                                                                                                                                                                                                                                                            |
| Contact Details<br>Mobile Number 9442 1231                        |               | 31/12/2100           | All                                                                                                                                                                                                                                                                                                                                                                                                                                                                                                                                                                                                                                                                                                                                                                                                                                                                                                                                                                                                                                                                                                                                                                                                                                                                                                                                                                                                                                                                                                                                                                                                                                                                                                                                                                                                                                                                                                                                                                                                                                                                                                                            |
| ontact Details                                                    |               | 31/12/2100           | All                                                                                                                                                                                                                                                                                                                                                                                                                                                                                                                                                                                                                                                                                                                                                                                                                                                                                                                                                                                                                                                                                                                                                                                                                                                                                                                                                                                                                                                                                                                                                                                                                                                                                                                                                                                                                                                                                                                                                                                                                                                                                                                            |
| Contact Details Mobile Number 9442 1231                           |               | 31/12/2100           | All .                                                                                                                                                                                                                                                                                                                                                                                                                                                                                                                                                                                                                                                                                                                                                                                                                                                                                                                                                                                                                                                                                                                                                                                                                                                                                                                                                                                                                                                                                                                                                                                                                                                                                                                                                                                                                                                                                                                                                                                                                                                                                                                          |
| Contact Details Mobile Number 9442 1231                           |               | 31/12/2100           | All                                                                                                                                                                                                                                                                                                                                                                                                                                                                                                                                                                                                                                                                                                                                                                                                                                                                                                                                                                                                                                                                                                                                                                                                                                                                                                                                                                                                                                                                                                                                                                                                                                                                                                                                                                                                                                                                                                                                                                                                                                                                                                                            |
| Mobile Number 9442 1231 Email hhg@nhg.com                         |               | 31/12/2100           | All                                                                                                                                                                                                                                                                                                                                                                                                                                                                                                                                                                                                                                                                                                                                                                                                                                                                                                                                                                                                                                                                                                                                                                                                                                                                                                                                                                                                                                                                                                                                                                                                                                                                                                                                                                                                                                                                                                                                                                                                                                                                                                                            |
| Contact Details Mobile Number 9442 1231  Email http://www.nbg.com |               | 31/12/2100           | All                                                                                                                                                                                                                                                                                                                                                                                                                                                                                                                                                                                                                                                                                                                                                                                                                                                                                                                                                                                                                                                                                                                                                                                                                                                                                                                                                                                                                                                                                                                                                                                                                                                                                                                                                                                                                                                                                                                                                                                                                                                                                                                            |
| Mobile Number 9442 1231 Email hhg@nhg.com                         |               | 31/12/2100           | All and a second a second and a second a second and a second a second and a second a second and a second and a second and a second and a second a second a second and a second |
| Contact Details Mobile Number 9442 1231  Email http://www.nbg.com |               | 31/12/2100           | A                                                                                                                                                                                                                                                                                                                                                                                                                                                                                                                                                                                                                                                                                                                                                                                                                                                                                                                                                                                                                                                                                                                                                                                                                                                                                                                                                                                                                                                                                                                                                                                                                                                                                                                                                                                                                                                                                                                                                                                                                                                                                                                              |
| Contact Details Mobile Number 9442 1231  Email http://www.nbg.com |               | 31/12/2100           |                                                                                                                                                                                                                                                                                                                                                                                                                                                                                                                                                                                                                                                                                                                                                                                                                                                                                                                                                                                                                                                                                                                                                                                                                                                                                                                                                                                                                                                                                                                                                                                                                                                                                                                                                                                                                                                                                                                                                                                                                                                                                                                                |