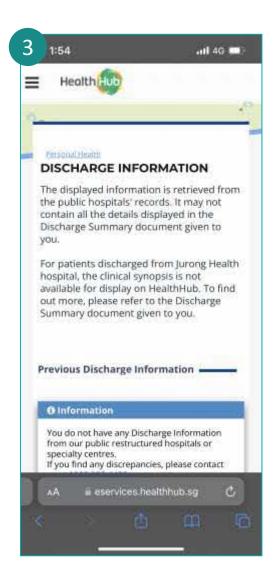

# Table of Contents

| 1 Downloading NCA 2 Notifications 6 3 Enable NCA Health Stats 4 Disable NCA Health Stats 5 Biometric Setup 6 Update Contact and Mailing Address 7 Profile & Settings 15 8 Appointments 16 9 Managing Caregiver 10 Automatic Visitor Management System (AVMS) for KTPH/Ad MC 21 Managing Dependent 23 12 Add Dependent's Appointment 25 13 Discharge Summary 27 14 My Care Plan 28 15 My Care Plan - Medical Certificate & Test Results 29 16 Health Tracking 31 17 My Care Plan Education 34 18 Test Results & MC 35 19 Health Summary 36 20 My Care Plans Medications | No | Changes/New Content                                       | Slide No. |
|------------------------------------------------------------------------------------------------------------------------------------------------------------------------------------------------------------------------------------------------------------------------------------------------------------------------------------------------------------------------------------------------------------------------------------------------------------------------------------------------------------------------------------------------------------------------|----|-----------------------------------------------------------|-----------|
| 3 Enable NCA Health Stats 4 Disable NCA Health Stats 5 Biometric Setup 12 6 Update Contact and Mailing Address 14 7 Profile & Settings 15 8 Appointments 16 9 Managing Caregiver 19 10 Automatic Visitor Management System (AVMS) for KTPH/Ad MC 22 11 Managing Dependent 23 12 Add Dependent's Appointment 25 13 Discharge Summary 27 14 My Care Plan 28 15 My Care Plan - Medical Certificate & Test Results 29 16 Health Tracking 31 17 My Care Plan Education 34 18 Test Results & MC 35 19 Health Summary 36                                                      | 1  | Downloading NCA                                           | 5         |
| 4 Disable NCA Health Stats  10  5 Biometric Setup  12  6 Update Contact and Mailing Address  14  7 Profile & Settings  15  8 Appointments  16  9 Managing Caregiver  10 Automatic Visitor Management System (AVMS) for KTPH/Ad MC  21  11 Managing Dependent  23  12 Add Dependent's Appointment  25  13 Discharge Summary  27  14 My Care Plan  28  15 My Care Plan - Medical Certificate & Test Results  29  16 Health Tracking  31  17 My Care Plan Education  38  Test Results & MC  35  19 Health Summary  36                                                     | 2  | Notifications                                             | 6         |
| 5 Biometric Setup 12 6 Update Contact and Mailing Address 14 7 Profile & Settings 15 8 Appointments 16 9 Managing Caregiver 19 10 Automatic Visitor Management System (AVMS) for KTPH/Ad MC 22 11 Managing Dependent 23 12 Add Dependent's Appointment 25 13 Discharge Summary 27 14 My Care Plan 28 15 My Care Plan - Medical Certificate & Test Results 29 16 Health Tracking 31 17 My Care Plan Education 34 18 Test Results & MC 35 19 Health Summary 36                                                                                                           | 3  | Enable NCA Health Stats                                   | 8         |
| 6 Update Contact and Mailing Address 14 7 Profile & Settings 15 8 Appointments 16 9 Managing Caregiver 19 10 Automatic Visitor Management System (AVMS) for KTPH/Ad MC 22 11 Managing Dependent 23 12 Add Dependent's Appointment 25 13 Discharge Summary 27 14 My Care Plan 28 15 My Care Plan - Medical Certificate & Test Results 29 16 Health Tracking 31 17 My Care Plan Education 34 18 Test Results & MC 35 19 Health Summary 36                                                                                                                                | 4  | Disable NCA Health Stats                                  | 10        |
| 7 Profile & Settings 15  8 Appointments 16  9 Managing Caregiver 19  10 Automatic Visitor Management System (AVMS) for KTPH/Ad MC 22  11 Managing Dependent 23  12 Add Dependent's Appointment 25  13 Discharge Summary 27  14 My Care Plan 28  15 My Care Plan - Medical Certificate & Test Results 29  16 Health Tracking 31  17 My Care Plan Education 34  18 Test Results & MC 35  19 Health Summary 36                                                                                                                                                            | 5  | Biometric Setup                                           | 12        |
| 8 Appointments 16 9 Managing Caregiver 19 10 Automatic Visitor Management System (AVMS) for KTPH/Ad MC 22 11 Managing Dependent 23 12 Add Dependent's Appointment 25 13 Discharge Summary 27 14 My Care Plan 28 15 My Care Plan - Medical Certificate & Test Results 29 16 Health Tracking 31 17 My Care Plan Education 34 18 Test Results & MC 35 19 Health Summary 36                                                                                                                                                                                                | 6  | Update Contact and Mailing Address                        | 14        |
| 9 Managing Caregiver 19 10 Automatic Visitor Management System (AVMS) for KTPH/Ad MC 22 11 Managing Dependent 23 12 Add Dependent's Appointment 25 13 Discharge Summary 27 14 My Care Plan 28 15 My Care Plan - Medical Certificate & Test Results 29 16 Health Tracking 31 17 My Care Plan Education 34 18 Test Results & MC 35 19 Health Summary 36                                                                                                                                                                                                                  | 7  | Profile & Settings                                        | 15        |
| 10 Automatic Visitor Management System (AVMS) for KTPH/Ad MC 21 11 Managing Dependent 23 12 Add Dependent's Appointment 25 13 Discharge Summary 27 14 My Care Plan 28 15 My Care Plan - Medical Certificate & Test Results 29 16 Health Tracking 31 17 My Care Plan Education 34 18 Test Results & MC 35 19 Health Summary 36                                                                                                                                                                                                                                          | 8  | Appointments                                              | 16        |
| 11 Managing Dependent 23 12 Add Dependent's Appointment 25 13 Discharge Summary 27 14 My Care Plan 28 15 My Care Plan - Medical Certificate & Test Results 29 16 Health Tracking 31 17 My Care Plan Education 34 18 Test Results & MC 35 19 Health Summary 36                                                                                                                                                                                                                                                                                                          | 9  | Managing Caregiver                                        | 19        |
| 12 Add Dependent's Appointment 25 13 Discharge Summary 27 14 My Care Plan 28 15 My Care Plan - Medical Certificate & Test Results 29 16 Health Tracking 31 17 My Care Plan Education 34 18 Test Results & MC 35 19 Health Summary 36                                                                                                                                                                                                                                                                                                                                   | 10 | Automatic Visitor Management System (AVMS) for KTPH/Ad MC | 22        |
| 13 Discharge Summary 27 14 My Care Plan 28 15 My Care Plan - Medical Certificate & Test Results 29 16 Health Tracking 31 17 My Care Plan Education 34 18 Test Results & MC 35 19 Health Summary 36                                                                                                                                                                                                                                                                                                                                                                     | 11 | Managing Dependent                                        | 23        |
| 14My Care Plan2815My Care Plan - Medical Certificate & Test Results2916Health Tracking3117My Care Plan Education3418Test Results & MC3519Health Summary36                                                                                                                                                                                                                                                                                                                                                                                                              | 12 | Add Dependent's Appointment                               | 25        |
| 15 My Care Plan - Medical Certificate & Test Results 29 16 Health Tracking 31 17 My Care Plan Education 34 18 Test Results & MC 35 19 Health Summary 36                                                                                                                                                                                                                                                                                                                                                                                                                | 13 | Discharge Summary                                         | 27        |
| 16 Health Tracking 31 17 My Care Plan Education 34 18 Test Results & MC 35 19 Health Summary 36                                                                                                                                                                                                                                                                                                                                                                                                                                                                        | 14 | My Care Plan                                              | 28        |
| 17 My Care Plan Education 34 18 Test Results & MC 35 19 Health Summary 36                                                                                                                                                                                                                                                                                                                                                                                                                                                                                              | 15 | My Care Plan - Medical Certificate & Test Results         | 29        |
| 18 Test Results & MC 35  19 Health Summary 36                                                                                                                                                                                                                                                                                                                                                                                                                                                                                                                          | 16 | Health Tracking                                           | 31        |
| 19 Health Summary 36                                                                                                                                                                                                                                                                                                                                                                                                                                                                                                                                                   | 17 | My Care Plan Education                                    | 34        |
|                                                                                                                                                                                                                                                                                                                                                                                                                                                                                                                                                                        | 18 | Test Results & MC                                         | 35        |
| 20 My Care Plans Medications 37                                                                                                                                                                                                                                                                                                                                                                                                                                                                                                                                        | 19 | Health Summary                                            | 36        |
|                                                                                                                                                                                                                                                                                                                                                                                                                                                                                                                                                                        | 20 | My Care Plans Medications                                 | 37        |

| No | Changes/New Content           | Slide No. |
|----|-------------------------------|-----------|
| 21 | MOH Health Plan               | 38        |
| 22 | Health Kampung                | 39        |
| 23 | NHG Cares Memberships         | 45        |
| 24 | Bills & Payments              | 48        |
| 25 | COPD Questionnaire            | 49        |
| 26 | GINA Questionnaire            | 51        |
| 27 | VCP - Video Consultation NGHP | 53        |
| 28 |                               |           |
| 29 |                               |           |
| 30 |                               |           |
| 31 |                               |           |
| 32 |                               |           |
| 33 |                               |           |
| 34 |                               |           |
| 35 |                               |           |
| 36 |                               |           |
| 37 |                               |           |
| 38 |                               |           |
| 39 |                               |           |
| 40 |                               |           |