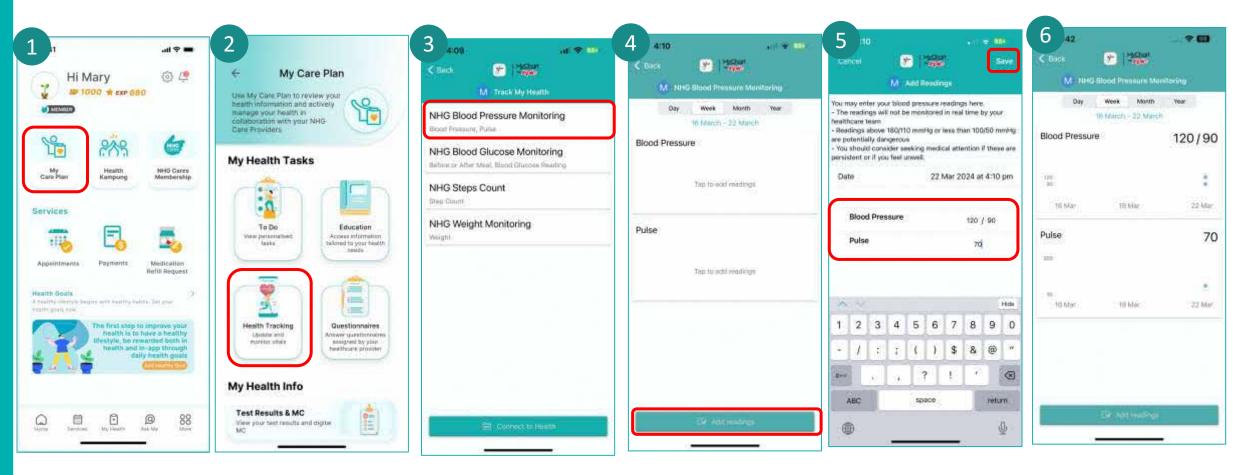

oad the **PDF document.** 



Tap on **save as PDF** to download and save a copy of the MC into your smartphone folder.

Select the MC to be printed and tap on the **three-dots icon** to activate the print function.



# My Care Plan: Health Tracking, Automatically Sync (1/2)





Tap on My Care Plan.

Tap on **Health Tracking**.

Tap on **Connect to Health.** 

For iOS users,
Tap on **Connect to Health.** 

For Android users,
Tap on **Sign in with Google.** 

Upon successfully connecting, tap on **Close** to exit the page.



# My Care Plan: Health Tracking, Automatically Sync (2/2)

Singpass Login



Tap on your preferred flowsheet.



The data reflected is synced from the "Health" app (iOS) or "Google Fit" app (Android).



# My Care Plan: Health Tracking, Manual Input

Singpass Login



Tap on My Care Plan.

Tap on **Health Tracking**.

Tap on your preferred flowsheet.

Tap on Add Reading.

- 1. Input the values.
- 2. Tap on Save.

View the values entered.



### My Care Plan: Education

Singpass Login



Tap on My Care Plan.

Tap on **Education**.

Tap on your Education plan.

Tap on your preferred educational material.

Tap on the link.

Tap on **Continue**.

Read the educational material.



#### My Care Plan: Test Results & MC

Singpass Login











Tap on My Care Plan.

- 1. Scroll Down to My Health Info.
- 2. Tap on **Test Results & MC.**

Tap on the Test Result or Medical Certificate you would like to view.

Sample screen of Medical Certificate

Sample screen of Test Result



# My Care Plan: Allergies & Health Issues

Singpass Login



Tap on My Care Plan.