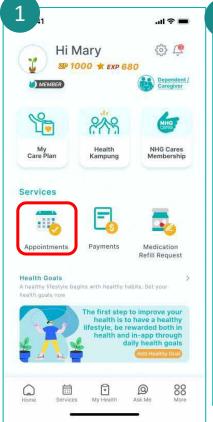

# **Book Appointment**

Singpass Login

Only applicable to NHGP and NSC

Tap on **Appointments**.

Tap on **NHG Appointments**.

Tap on Add New Appointment.

Select your:

- 1. Institution
- 2. Appointment Purpose
- 3. Appointment Timeslot