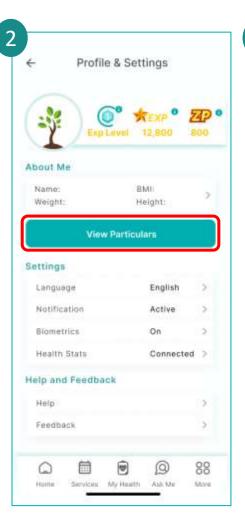

### Update Mailing Address/Contact Details

Tap on the **Gear** icon.

Tap on View Particulars.

Tap on **Update**Address/Contacts.

Update the relevant fields and tap on **Confirm** to save.