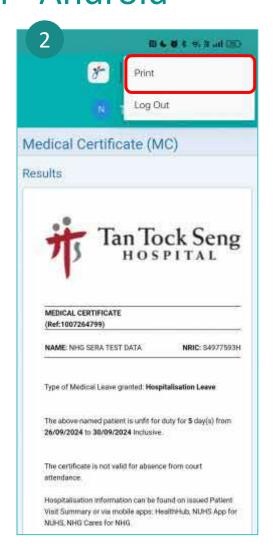

ndent's Bill



Tap on **Dependent/Caregiver.** 



Tap on **Payments.** 



Manage your dependent's bill and payments accordingly.



# **Discharge Summary**



Tap on More.



Under Records from Other Providers section, tap on Discharge Summary.



View your discharge information.



# My Care Plan



Tap on My Care Plan.



Select your Health Task or Health Info.

Singpass Login



# Print functionality for Medical Certificate & Test Results in My Care Plan - iOS

Singpass Login



Select the MC to be printed and tap on the **three-dots icon** to activate the print function.



Tap on Print.



Tap on the **export icon above** to download and save a copy of the MC into your smartphone folder.



# Print functionality for Medical Certificate & Test Results in My Care Plan - Android







Tap on **Print.** 



Tap on the **three-dots icon** above to download the **PDF document.** 



Tap on **save as PDF** to download and save a copy of the MC into your smartphone folder.

Select the MC to be printed and tap on the **three-dots icon** to activate the print function.



# My Care Plan: Health Tracking, Automatically Sync (1/2)





Tap on My Care Plan.

Tap on **Health Tracking**.

Tap on **Connect to Health.** 

For iOS users,
Tap on **Connect to Health.** 

For Android users,
Tap on **Sign in with Google.** 

Upon successfully connecting, tap on **Close** to exit the page.



# My Care Plan: Health Tracking, Automatically Sync (2/2)

Singpass Login



Tap on your preferred flowsheet.



The data reflected is synced from the "Health" app (iOS) or "Google Fit" app (Android