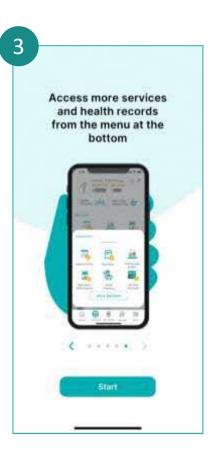

# Getting Started with NHG Cares App

Scan QR code to download **NHG Cares app from Google Play or App Store.** 

Tap on your preferred language and **Confirm.** 

Tap on Start.

Read the Terms of Use. Tap on the checkbox and I accept.