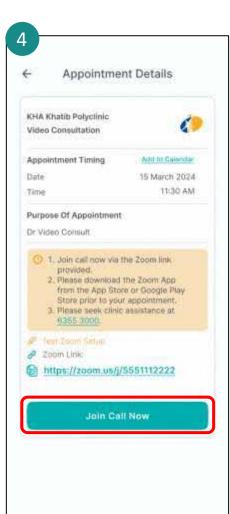

# **Book Appointment**

Singpass Login

Only applicable to NHGP and NSC

Tap on **Appointments**.

Tap on **NHG Appointments**.

Tap on Add New Appointment.

Select your:

- 1. Institution
- 2. Appointment Purpose
- 3. Appointment Timeslot

Review your details and **Confirm** your booking.

Tap on Submit.