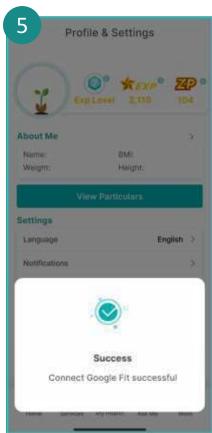

# **Enable NCA Health Stats - Google Fit (Android)**

Tap on the **Gear** icon.

Tap on **Health Stats Not Connected.** 

Tap on **Connect to Google Fit.** 

Check **Select all** and tap on **Continue.** 

View the Success Pop Up message.