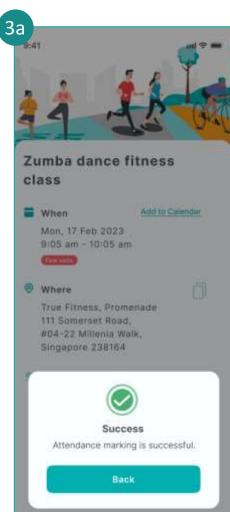

A pop out message will be displayed for successful visitor registration.

message will be displayed when the maximum quota for accompanying visitors is reached.

Tap on **Manage Visitor** button to register a visitor.