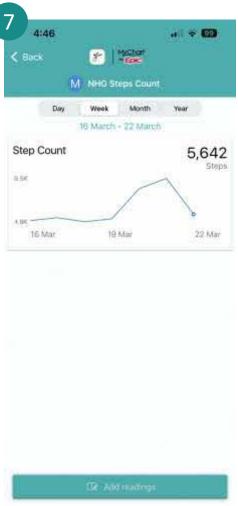

Tap on the **Google Fit** app.

Tap on the **Gear** icon.

Tap on Manage connected apps.

Tap on Remove Access.