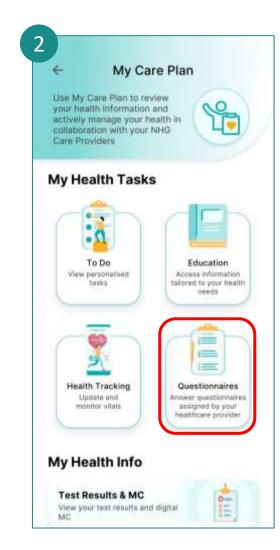

.** 



Tap on the recommended screening type to find out more.

# NHG cares

#### Medication Refill Request

Applicable to all NHG institutions





Tap on your healthcare provider's institution.



Tap on **Refill My Medication**.



Complete the HealthHub Medications Request form accordingly.

Note: Institutions listed is for illustration purposes only.

Tap on Medication Refill Request.



### **Payments**

#### Applicable to all NHG institutions except NSC





Tap on Payments.



Select or Add bills to pay and tap on **Proceed to Payment**Note: You may choose to make partial payment by
tapping on the icon.



Input your details and tap on Pay.



Tap on **Done** upon successful payment to exit the page.





#### Accessing Questionnaire: COPD Assessment Test



Tap on My Care Plan.



Tap on **Questionnaires**.



Tap on questionnaire available for an upcoming appointment.





## Completing Questionnaire: COPD Assessment Test



Fill in the questionnaire.



Select your answers and tap Submit.



Upon submission, view successful completion of questionnaire screen.





## Accessing Questionnaire: GINA



Tap on My Care Plan.



Tap on Questionnaires.



Tap on questionnaire available for an upcoming appointment.





### Completing Questionnaire: GINA





假始

Fill in the questionnaire.

Select your answers and tap **Submit.** 



Upon submission, view successful completion of questionnaire screen.



# **Appointment Card & Booking of Video Consult**



Tap on **Appointments** to view listings.



Tap Video consultation under appointment listing.



Tap reschedule to