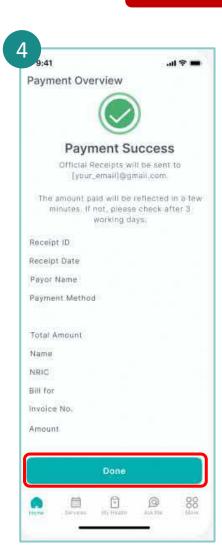

ces** to get advice from nurses.



# **Health Screening**



Tap on **Health Screening.** 



Fill up the questionnaire and select **Proceed.** 



Tap on the recommended screening type to find out more.

# NHG cares

#### Medication Refill Request

Applicable to all NHG institutions





Tap on your healthcare provider's institution.



Tap on **Refill My Medication**.



Complete the HealthHub Medications Request form accordingly.

Note: Institutions listed is for illustration purposes only.

Tap on Medication Refill Request.



### **Payments**

#### Applicable to all NHG institutions except NSC





Tap on Payments.



Select or Add bills to pay and tap on **Proceed to Payment**Note: You may choose to make partial payment by
tapping on the icon.



Input your details and tap on Pay.



Tap on **Done** upon successful payment to exit the page.





#### Accessing Questionnaire: COPD Assessment Test



Tap on My Care Plan.



Tap on **Questionnaires**.



Tap on questionnaire available for an upcoming appointment.





## Completing Questionnaire: COPD Assessment Test



Fill in the questionnaire.



Select your answers and tap Submit.



Upon submission, view successful completion of questionnaire screen.





## Accessing Questionnaire: GINA



Tap on My Care Plan.



Tap on Questionnaires.



Tap on questionnaire available for an upcoming appointment.





### Completing Questionnaire: GINA





假始

Fill in the questionnaire.

Select your answers and tap **Submit.** 



Upon submission, view successful completion of questionnaire screen.



# **Appointment Card & Book