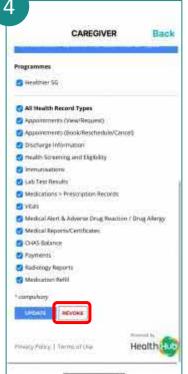

# Remove Caregiver

Tap on **Dependent/Caregiver.** 

Tap on My Caregivers.

Tap on your caregiver's name (example: JOHN).

Scroll down and tap on **REVOKE.** 

Tap **YES** to proceed to revoke consent for the caregiver.