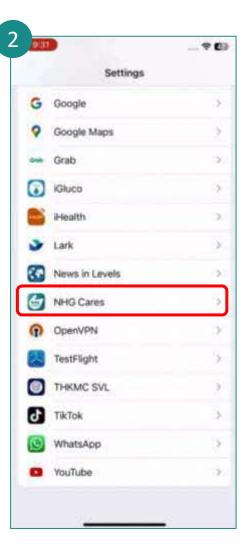

## NCA Notifications (IOS)

Tap on **Settings** on your iOS Home Screen.

Tap on **NHG Cares**.

Tap on **Notifications**.

Toggle on **Show notifications** to enable/disable notifications.