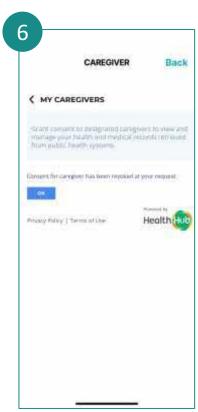

# Remove Caregiver

Tap on **Dependent/Caregiver.** 

Tap on My Caregivers.

Tap on your caregiver's name (example: JOHN).

Scroll down and tap on **REVOKE.** 

Tap **YES** to proceed to revoke consent for the caregiver.

You have successfully removed your caregiver.