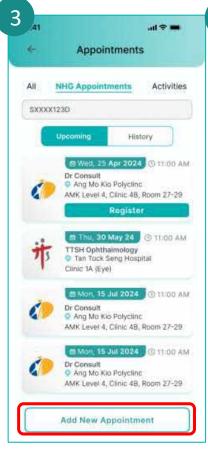

# **Book Appointment**

Singpass Login

Only applicable to NHGP and NSC

Tap on **Appointments**.

Tap on **NHG Appointments**.

Tap on Add New Appointment.

Select your:

- 1. Institution
- 2. Appointment Purpose
- 3. Appointment Timeslot

Review your details and **Confirm** your booking.

Tap on Submit.

# Reschedule/Cancel Appointment

Tap on **Appointments**.

Tap on the appointment that requires rescheduling/cancellation.

Tap on **Reschedule** or **Cancel Appointment** to make changes.