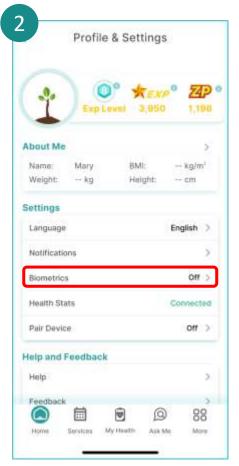

#### **Enable NCA Biometrics**

Tap on the **Gear** icon.

Tap on **Biometrics Off.** 

Tap on **Confirm** to enable biometrics access.

**Biometrics** status will reflect **On.** 

#### **Disable NCA Biometrics**

Tap on the Gear icon.

Tap on Biometrics On.

Tap on **Confirm** to disable biometrics access.

**Biometrics** status will reflect **Off**.