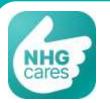

# Getting Started with NHG Cares App

Scan QR code to download **NHG Cares app from Google Play or App Store.** 

Tap on your preferred language and **Confirm.** 

Tap on Start.

Read the Terms of Use. Tap on the checkbox and I accept.

Input your details and tap on **Finish Setup**.