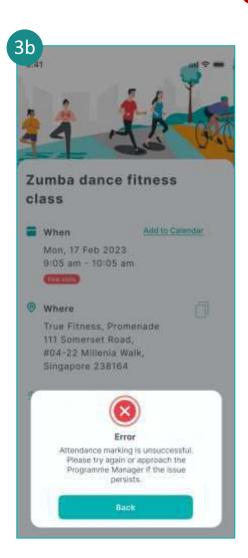

A pop out message will be displayed for successful visitor registration.

message will be displayed when the maximum quota for accompanying visitors is reached.

Tap on **Manage Visitor** button to register a visitor.