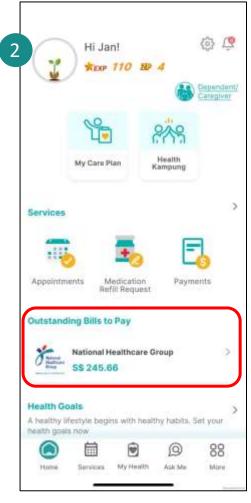

ointments** NHG Appointments HK Activities Upcoming History TXXXX123D Luke Poh @ 15 July 24, Mon @ 11:00 AM Dr Consult Of Video Consultation m 15 July 24, Mon (0 1):00 AM Dr Consult Ang Mo Kio Polycline AMK Level 4. Clinic 4B. Room 27-29 m 15 July 24 Mon (0) 11:00 AM Dr Consult Ang Mo Kio Polycline AMK Level 4, Clinic 4B, Room 27-29 m 15 July 24, Mcin (9 11:00 AM Dr Consult Ang Mo Kia Polycline AMK Level 4, Clinic 4B, Room 27-29 Add New Appointment

You will not be able to view Zoom link 30mins **after** appointment time.



A missed appointment message will be displayed 30mins **after** appointment.



### **Push Notifications of Video Consult**



You will receive a push notification once the video consult is completed.

Tap on the **push notification** to be redirected to NCA homepage



Tap on **Outstanding Bills to Pay** to view bills.



Tap on **Medications** to view prescribed medications after video consult.



### **Order Medication of Video Consult**

#### **Entry point 1**



You will receive push notification 1 hour after the completion of video consultation.

**Note:** Notification will be sent to all video consult patients regardless of prescribed medication.

VCP does not identify patient based on prescribed medication.

#### **Entry point 2**



Tap **Arrange Medication Delivery** button to be redirected to order form.



Tap on **Medications** to arrange medication delivery and redirected to order form.



#### **Order Medication Form of Video Consult**





Tap on Medications button to be redirected to prescribe medication.

Choose delivery date and deliv