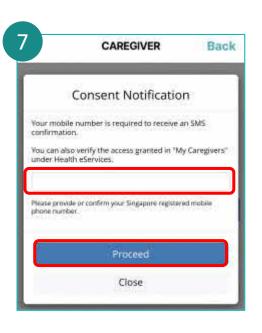

Enter your caregiver's **Display Name** and **Email.** 

Select the health records to be shared and tap on **NEXT.** 

Enter your mobile number and tap on **Proceed.** 

You will receive an SMS confirmation from HealthHub upon adding a new caregiver.