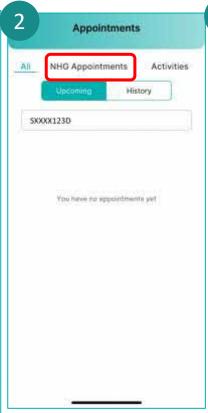

# **Book Appointment**

Singpass Login

Only applicable to NHGP and NSC

Tap on **Appointments**.

Tap on **NHG Appointments**.

Tap on Add New Appointment.

Select your:

- 1. Institution
- 2. Appointment Purpose
- 3. Appointment Timeslot