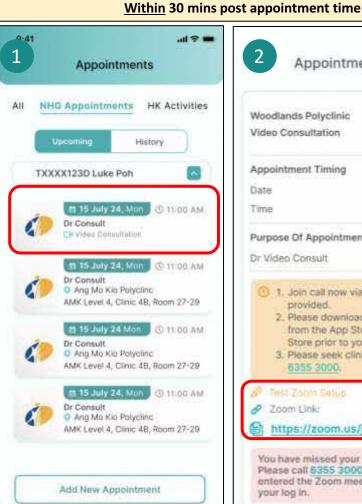

# **Book Appointment**

Singpass Login

Only applicable to NHGP and NSC

Tap on **Appointments**.

Tap on **NHG Appointments**.

Tap on Add New Appointment.

Select your:

- 1. Institution
- 2. Appointment Purpose
- 3. Appointment Timeslot

Review your details and **Confirm** your booking.

Tap on Submit.

# Reschedule/Cancel Appointment

Tap on **Appointments**.

Tap on the appointment that requires rescheduling/cancellation.

Tap on **Reschedule** or **Cancel Appointment** to make changes.