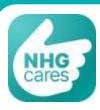

# **Book Appointment**

Singpass Login

Only applicable to NHGP and NSC

Tap on **Appointments**.

Tap on **NHG Appointments**.

Tap on Add New Appointment.

Select your:

- 1. Institution
- 2. Appointment Purpose
- 3. Appointment Timeslot

Review your details and **Confirm** your booking.

Tap on Submit.