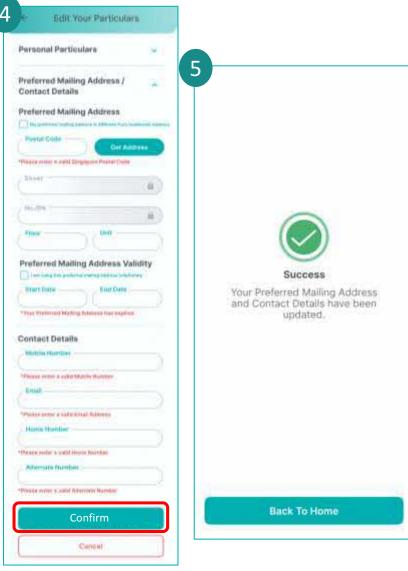

### Update Mailing Address/Contact Details

Tap on the **Gear** icon.

Tap on View Particulars.

Tap on **Update**Address/Contacts.

Update the relevant fields and tap on **Confirm** to save.