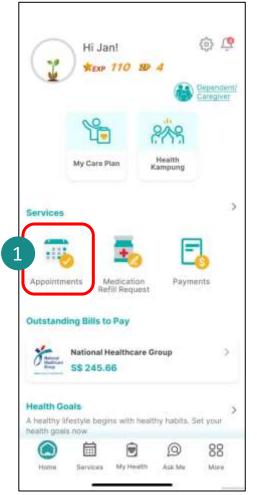

# **Book Appointment**

Singpass Login

Only applicable to NHGP and NSC

Tap on **Appointments**.

Tap on **NHG Appointments**.

Tap on Add New Appointment.

Select your:

- 1. Institution
- 2. Appointment Purpose
- 3. Appointment Timeslot

Review your details and **Confirm** your booking.

Tap on Submit.