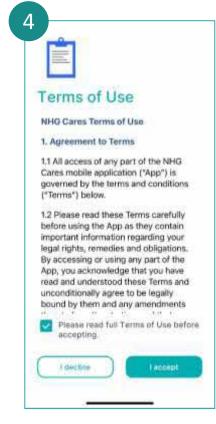

# Getting Started with NHG Cares App

Scan QR code to download **NHG Cares app from Google Play or App Store.** 

Tap on your preferred language and **Confirm.** 

Tap on Start.

Read the Terms of Use. Tap on the checkbox and I accept.