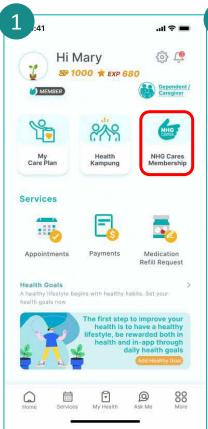

# Getting Started with NHG Cares App

Scan QR code to download **NHG Cares app from Google Play or App Store.** 

Tap on your preferred language and **Confirm.** 

Tap on Start.

Read the Terms of Use. Tap on the checkbox and I accept.

Input your details and tap on **Finish Setup**.