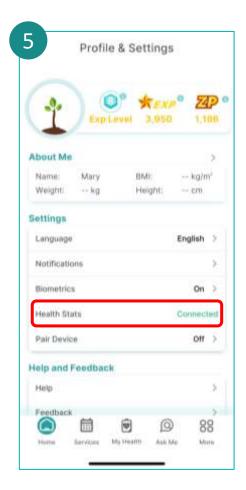

Android)









Tap on **Settings** on your Android Home Screen.

Tap on **Notifications &** status bar.

Tap on **App notifications.** 

Search for NHG Cares.

Toggle on **Show notifications** to enable/disable notifications.



## NCA Notifications (IOS)



Tap on **Settings** on your iOS Home Screen.



Tap on **NHG Cares**.



Tap on **Notifications**.



Toggle on **Show notifications** to enable/disable notifications.



# **Enable NCA Health Stats - Google Fit (Android)**













Tap on the **Gear** icon.

Tap on **Health Stats Not Connected.** 

Tap on **Connect to Google Fit.** 

Check **Select all** and tap on **Continue.** 

View the Success Pop Up message.

Health Stats status will reflect **Connected.** 



# NHG cares

# Enable NCA Health Stats – Health (IOS)











Tap on the **Gear** icon.

Tap on **Health Stats Not** connected.

Tap on the health stats you would like to allow and tap on **Allow**.

View the Success Pop Up message.

Health Stats status will reflect **Connected.** 



# Disable NCA Health Stats - Google Fit (Android)



公司...d (■)70、 **3** Profile Activity goals Heart Points 5,000 20 Bedtime schedule GHINDSOL About you - Dender Sep 9, 1997 Female Weight Height å Profile





Tap on the **Google Fit** app.

Tap on the **Gear** icon.

Tap on Manage connected apps.

Tap on Remove Access.



# Disable NCA Health Stats - Health (IOS)



Tap on the **Settings** app.



Tap on **Health**.



Tap on **Data Access & Devices.** 



Tap on **NHG Cares** and tap **Turn Off All** to disable.



#### **Enable NCA Biometrics**









Tap on the