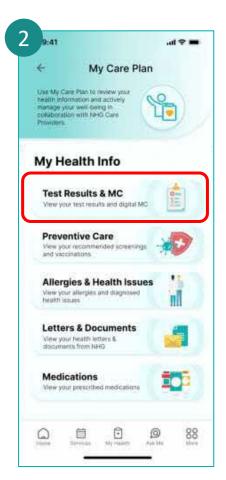

essfully connecting, tap on **Close** to exit the page.



# My Care Plan: Health Tracking, Automatically Sync (2/2)

Singpass Login



Tap on your preferred flowsheet.



The data reflected is synced from the "Health" app (iOS) or "Google Fit" app (Android).



# My Care Plan: Health Tracking, Manual Input

Singpass Login



Tap on My Care Plan.

Tap on **Health Tracking**.

Tap on your preferred flowsheet.

Tap on Add Reading.

- 1. Input the values.
- 2. Tap on Save.

View the values entered.



### My Care Plan: Education

Singpass Login



Tap on My Care Plan.

Tap on **Education**.

Tap on your Education plan.

Tap on your preferred educational material.

Tap on the link.

Tap on **Continue**.

Read the educational material.



#### My Care Plan: Test Results & MC

Singpass Login











Tap on My Care Plan.

- 1. Scroll Down to My Health Info.
- 2. Tap on **Test Results & MC.**

Tap on the Test Result or Medical Certificate you would like to view.

Sample screen of Medical Certificate

Sample screen of Test Result



# My Care Plan: Allergies & Health Issues

Singpass Login



Tap on My Care Plan.



- 1. Scroll Down to My Health Info.
- 2. Tap on Allergies & Health Issues.



Sample screen of Allergies List



Sample screen of Health Issues



### My Care Plan: Medications

9:41

Providers:

My Care Plan

Use My Care Plan to review your health information and actively

manage your well-being in

collaboration with NHS Care

My Health Info

Test Results & MC

**Preventive Care** 

and vaccinations

health issues

View your test results and digital MC

View your re