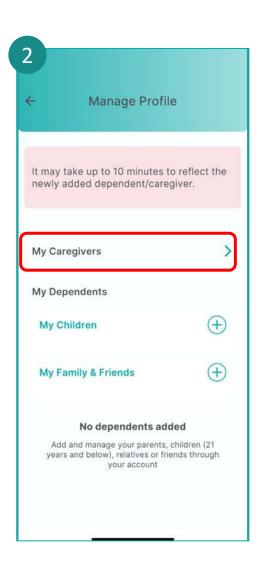

# Add Caregiver (1/2)

Tap on **Dependent/Caregiver.** 

Tap on My Caregivers.

Tap on **CAREGIVER**.

Key in your caregiver's NRIC and tap on **Verify.** 