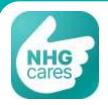

# **Book Appointment**

Singpass Login

Only applicable to NHGP and NSC

Tap on **Appointments**.

Tap on **NHG Appointments**.

Tap on Add New Appointment.

Select your:

- 1. Institution
- 2. Appointment Purpose
- 3. Appointment Timeslot

Review your details and **Confirm** your booking.

Tap on Submit.