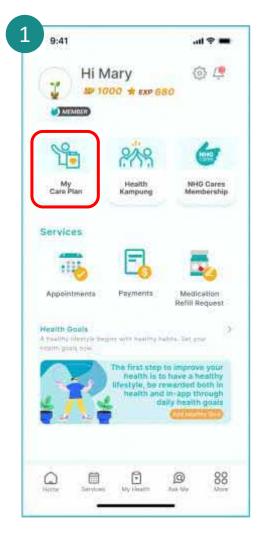

Tap on Allergies & Health Issues.



Sample screen of Allergies List



Sample screen of Health Issues



### My Care Plan: Medications

9:41

Providers:

My Care Plan

Use My Care Plan to review your health information and actively

manage your well-being in

collaboration with NHS Care

My Health Info

Test Results & MC

**Preventive Care** 

and vaccinations

health issues

View your test results and digital MC

View your recommended screenings

Allergies & Health Issues

View your allergies and diagnoses

**Letters & Documents** 

View your health letters &

documents from NHO

Medications View your prescribed medications











View prescribed medications.



Tap on **Edit** to add your own personal notes about your medication.



# NHG cares

#### My Care Plan: MOH Health Plan



Tap on My Care Plan.



- 1. Scroll Down to My Health Info.
- 2. Tap on MOH Health Plan.



View your health plan.



# Health Kampung: Accessing Questionnaire











Tap on "Help us understand...".



Tap on **Login with Singpass**, if you have not done so.





# Health Kampung: Completing Questionnaire (1/2)

Help us understand your We will be going through health needs and receive a three short sections. NHG Pharmacy e-Voucher\* and additional NHG rewards. Physical needs and activity interests \*Limited to the first 3,000 users who complete the questionnaire and provide their e-mail address Health status Login with singposs Smoking history (if any) Skip for now Begin

First, let's find out more about your physical needs and activity interests. The information you provide will ass