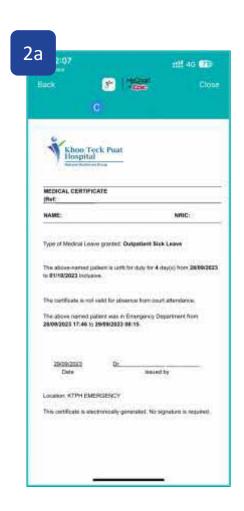

ully connecting, tap on **Close** to exit the page.



# My Care Plan: Health Tracking, Automatically Sync (2/2)

Singpass Login



Tap on your preferred flowsheet.



The data reflected is synced from the "Health" app (iOS) or "Google Fit" app (Android).



# My Care Plan: Health Tracking, Manual Input

Singpass Login



Tap on My Care Plan.

Tap on **Health Tracking**.

Tap on your preferred flowsheet.

Tap on Add Reading.

- 1. Input the values.
- 2. Tap on Save.

View the values entered.



### My Care Plan: Education

Singpass Login



Tap on My Care Plan.

Tap on **Education**.

Tap on your Education plan.

Tap on your preferred educational material.

Tap on the link.

Tap on **Continue**.

Read the educational material.



#### My Care Plan: Test Results & MC

Singpass Login











Tap on My Care Plan.

- 1. Scroll Down to My Health Info.
- 2. Tap on **Test Results & MC.**

Tap on the Test Result or Medical Certificate you would like to view.

Sample screen of Medical Certificate

Sample screen of Test Result



# My Care Plan: Allergies & Health Issues

Singpass Login



Tap on My Care Plan.



- 1. Scroll Down to My Health Info.
- 2. Tap on Allergies & Health Issues.



Sample screen of Allergies List



Sample screen of Health Issues



### My Care Plan: Medications

9:41

Providers:

My Care Plan

Use My Care Plan to review your health information and actively

manage your well-being in

collaboration with NHS Care

My Health Info

Test Results & MC

**Preventive Care** 

and vaccinations

health issues

View your test results and digital MC

View your recomm