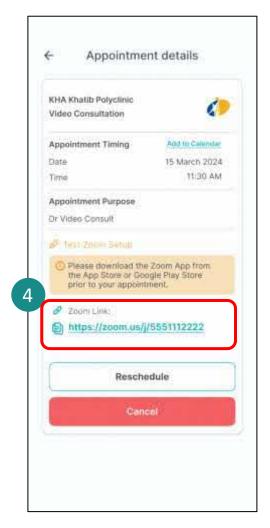

# Reschedule/Cancel Appointment

Tap on **Appointments**.

Tap on the appointment that requires rescheduling/cancellation.

Tap on **Reschedule** or **Cancel Appointment** to make changes.