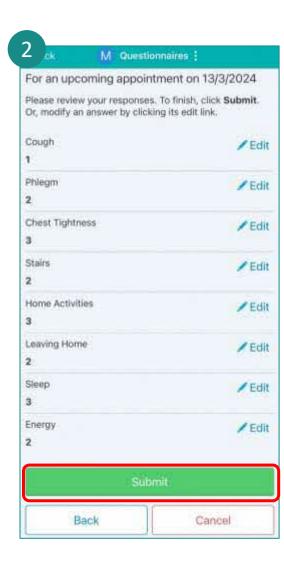

# Reschedule/Cancel Appointment

Tap on **Appointments**.

Tap on the appointment that requires rescheduling/cancellation.

Tap on **Reschedule** or **Cancel Appointment** to make changes.