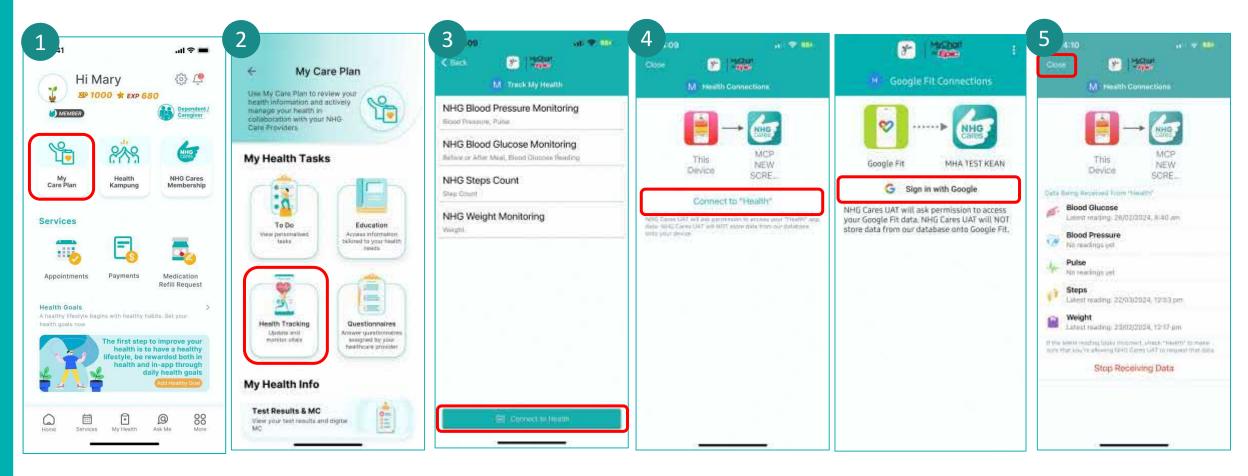

ask or Health Info.

Singpass Login



# Print functionality for Medical Certificate & Test Results in My Care Plan - iOS

Singpass Login



Select the MC to be printed and tap on the **three-dots icon** to activate the print function.



Tap on Print.



Tap on the **export icon above** to download and save a copy of the MC into your smartphone folder.



# Print functionality for Medical Certificate & Test Results in My Care Plan - Android







Tap on **Print.** 



Tap on the **three-dots icon** above to download the **PDF document.** 



Tap on **save as PDF** to download and save a copy of the MC into your smartphone folder.

Select the MC to be printed and tap on the **three-dots icon** to activate the print function.



# My Care Plan: Health Tracking, Automatically Sync (1/2)





Tap on My Care Plan.

Tap on **Health Tracking**.

Tap on **Connect to Health.** 

For iOS users,
Tap on **Connect to Health.** 

For Android users,
Tap on **Sign in with Google.** 

Upon successfully connecting, tap on **Close** to exit the page.



# My Care Plan: Health Tracking, Automatically Sync (2/2)

Singpass Login



Tap on your preferred flowsheet.



The data reflected is synced from the "Health" app (iOS) or "Google Fit" app (Android).



# My Care Plan: Health Tracking, Manual Input

Singpass Login



Tap on My Care Plan.

Tap on **Health Tracking**.

Tap on your preferred flowsheet.

Tap on Add Reading.

- 1. Input the values.
- 2. Tap on Save.

View the values entered.



### My Care Plan: Education

Singpass Login



Tap on My Care Plan.

Tap on **Education**.

Tap on you