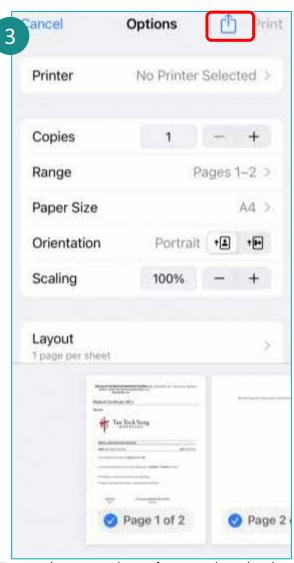

# Manage Dependent's Appointment









Tap on **Dependent/Caregiver**.

Tap on the dependent's name.

Tap on **Appointments**.

Manage your dependent's appointments accordingly.



# Manage Dependent's Bill



Tap on **Dependent/Caregiver.** 



Tap on **Payments.** 



Manage your dependent's bill and payments accordingly.



# **Discharge Summary**



Tap on More.



Under Records from Other Providers section, tap on Discharge Summary.



View your discharge information.



# My Care Plan



Tap on My Care Plan.



Select your Health Task or Health Info.

Singpass Login



# Print functionality for Medical Certificate & Test Results in My Care Plan - iOS

Singpass Login



Select the MC to be printed and tap on the **three-dots icon** to activate the print function.



Tap on Print.



Tap on the **export icon above** to download and save a copy of the MC into your smartphone folder.



# Print functionality for Medical Certificate & Test Results in My Care Plan - Android







Tap on **Print.** 



Tap on the **three-dots icon** above to download the **PDF document.** 



Tap on **save as PDF** to download and save a copy of the MC into your smartphone folder.

Select the MC to be printed and tap on the **three-dots icon** to activate the print function.



# My Care Plan: Health Tracking, Automatically Sync (1/2)





Tap on My Care Plan.

Tap on **Health Tracking**.

Tap on **Connect to Health.** 

For iOS users,
Tap on **Connect to Health.** 

For Android users,
Tap on **Sign in with Google.** 

Upon successfully connecting, tap on **Close** to exit the page.



#