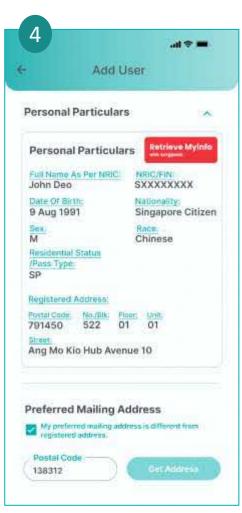

# Add Dependent

Tap on **Dependent/Caregiver.** 

Tap on **My Children** or **My Family & Friends.** 

Input the NRIC, Display Name, select the Relationship and tap on SAVE.

After it has been added successfully, you can view your dependent's user profile in the Dependent/Caregiver feature.