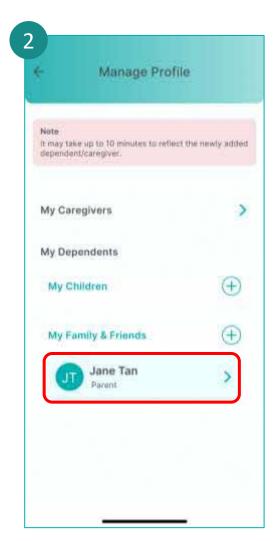

# Add Dependent

Tap on **Dependent/Caregiver.** 

Tap on **My Children** or **My Family & Friends.** 

Input the NRIC, Display Name, select the Relationship and tap on SAVE.

After it has been added successfully, you can view your dependent's user profile in the Dependent/Caregiver feature.