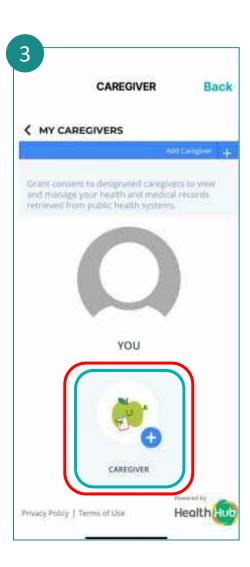

# Add Caregiver (1/2)

Tap on **Dependent/Caregiver.** 

Tap on My Caregivers.

Tap on **CAREGIVER**.

Key in your caregiver's NRIC and tap on **Verify.** 