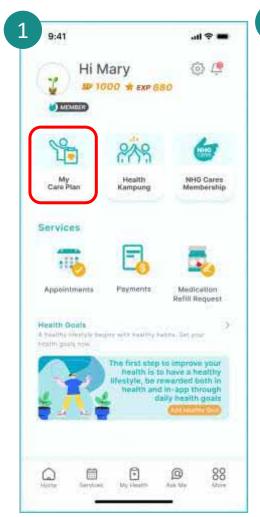

icate

Sample screen of Test Result



# My Care Plan: Allergies & Health Issues

Singpass Login



Tap on My Care Plan.



- 1. Scroll Down to My Health Info.
- 2. Tap on Allergies & Health Issues.



Sample screen of Allergies List



Sample screen of Health Issues



### My Care Plan: Medications

9:41

Providers:

My Care Plan

Use My Care Plan to review your health information and actively

manage your well-being in

collaboration with NHS Care

My Health Info

Test Results & MC

**Preventive Care** 

and vaccinations

health issues

View your test results and digital MC

View your recommended screenings

Allergies & Health Issues

View your allergies and diagnoses

**Letters & Documents** 

View your health letters &

documents from NHO

Medications View your prescribed medications











View prescribed medications.



Tap on **Edit** to add your own personal notes about your medication.



# NHG cares

#### My Care Plan: MOH Health Plan



Tap on My Care Plan.



- 1. Scroll Down to My Health Info.
- 2. Tap on MOH Health Plan.



View your health plan.



# Health Kampung: Accessing Questionnaire











Tap on "Help us understand...".



Tap on **Login with Singpass**, if you have not done so.





# Health Kampung: Completing Questionnaire (1/2)

Help us understand your We will be going through health needs and receive a three short sections. NHG Pharmacy e-Voucher\* and additional NHG rewards. Physical needs and activity interests \*Limited to the first 3,000 users who complete the questionnaire and provide their e-mail address Health status Login with sin