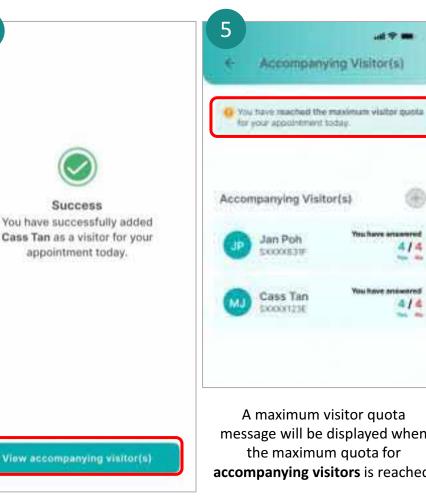

# Automatic Visitor Management System (AVMS) for KTPH/AdMCPatient Login – Manage Visitors

**Singpass Login** 

Tap on Add accompanying visitor(s) to add registered visitors(s).

Fill in all fields in add accompany visitor page.

A pop out message will be displayed for successful visitor registration.

message will be displayed when the maximum quota for accompanying visitors is reached.

Tap on **Manage Visitor** button to register a visitor.