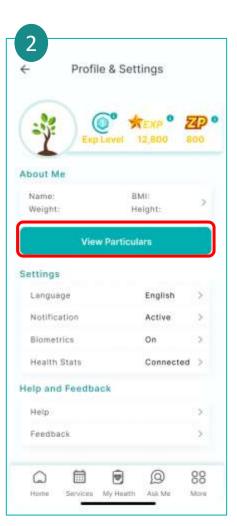

### Update Mailing Address/Contact Details

Tap on the **Gear** icon.

Tap on View Particulars.

Tap on **Update**Address/Contacts.

Update the relevant fields and tap on **Confirm** to save.

# Update Mailing Address/Contact Details via Myinfo

Tap on the **Gear** icon.

Tap on View Particulars.

Tap on **Retrieve Myinfo** 

Update the relevant fields and tap on **Confirm** to save.

| registered address                                                | ng addir<br>L | nus in all floroid f | 20.000                                                                                                                                                                                                                                                                                                                                                                                                                                                                                                                                                                                                                                                                                                                                                                                                                                                                                                                                                                                                                                                                                                                                                                                                                                                                                                                                                                                                                                                                                                                                                                                                                                                                                                                                                                                                                                                                                                                                                                                                                                                                                                                         |
|-------------------------------------------------------------------|---------------|----------------------|--------------------------------------------------------------------------------------------------------------------------------------------------------------------------------------------------------------------------------------------------------------------------------------------------------------------------------------------------------------------------------------------------------------------------------------------------------------------------------------------------------------------------------------------------------------------------------------------------------------------------------------------------------------------------------------------------------------------------------------------------------------------------------------------------------------------------------------------------------------------------------------------------------------------------------------------------------------------------------------------------------------------------------------------------------------------------------------------------------------------------------------------------------------------------------------------------------------------------------------------------------------------------------------------------------------------------------------------------------------------------------------------------------------------------------------------------------------------------------------------------------------------------------------------------------------------------------------------------------------------------------------------------------------------------------------------------------------------------------------------------------------------------------------------------------------------------------------------------------------------------------------------------------------------------------------------------------------------------------------------------------------------------------------------------------------------------------------------------------------------------------|
| Iostni Code<br>(38312                                             | 7             | Get Addir            |                                                                                                                                                                                                                                                                                                                                                                                                                                                                                                                                                                                                                                                                                                                                                                                                                                                                                                                                                                                                                                                                                                                                                                                                                                                                                                                                                                                                                                                                                                                                                                                                                                                                                                                                                                                                                                                                                                                                                                                                                                                                                                                                |
|                                                                   | -             |                      |                                                                                                                                                                                                                                                                                                                                                                                                                                                                                                                                                                                                                                                                                                                                                                                                                                                                                                                                                                                                                                                                                                                                                                                                                                                                                                                                                                                                                                                                                                                                                                                                                                                                                                                                                                                                                                                                                                                                                                                                                                                                                                                                |
| Street                                                            |               |                      | -                                                                                                                                                                                                                                                                                                                                                                                                                                                                                                                                                                                                                                                                                                                                                                                                                                                                                                                                                                                                                                                                                                                                                                                                                                                                                                                                                                                                                                                                                                                                                                                                                                                                                                                                                                                                                                                                                                                                                                                                                                                                                                                              |
| One North Amile                                                   |               |                      | - fil                                                                                                                                                                                                                                                                                                                                                                                                                                                                                                                                                                                                                                                                                                                                                                                                                                                                                                                                                                                                                                                                                                                                                                                                                                                                                                                                                                                                                                                                                                                                                                                                                                                                                                                                                                                                                                                                                                                                                                                                                                                                                                                          |
| No./80c                                                           |               |                      |                                                                                                                                                                                                                                                                                                                                                                                                                                                                                                                                                                                                                                                                                                                                                                                                                                                                                                                                                                                                                                                                                                                                                                                                                                                                                                                                                                                                                                                                                                                                                                                                                                                                                                                                                                                                                                                                                                                                                                                                                                                                                                                                |
| 52                                                                |               |                      | 22                                                                                                                                                                                                                                                                                                                                                                                                                                                                                                                                                                                                                                                                                                                                                                                                                                                                                                                                                                                                                                                                                                                                                                                                                                                                                                                                                                                                                                                                                                                                                                                                                                                                                                                                                                                                                                                                                                                                                                                                                                                                                                                             |
| Floor                                                             | 34            | Unit                 |                                                                                                                                                                                                                                                                                                                                                                                                                                                                                                                                                                                                                                                                                                                                                                                                                                                                                                                                                                                                                                                                                                                                                                                                                                                                                                                                                                                                                                                                                                                                                                                                                                                                                                                                                                                                                                                                                                                                                                                                                                                                                                                                |
| 01                                                                | 1             | 01                   | _                                                                                                                                                                                                                                                                                                                                                                                                                                                                                                                                                                                                                                                                                                                                                                                                                                                                                                                                                                                                                                                                                                                                                                                                                                                                                                                                                                                                                                                                                                                                                                                                                                                                                                                                                                                                                                                                                                                                                                                                                                                                                                                              |
| referred Maili                                                    | ng Ad         | Idress Vali          | dity                                                                                                                                                                                                                                                                                                                                                                                                                                                                                                                                                                                                                                                                                                                                                                                                                                                                                                                                                                                                                                                                                                                                                                                                                                                                                                                                                                                                                                                                                                                                                                                                                                                                                                                                                                                                                                                                                                                                                                                                                                                                                                                           |
| I em using this pre                                               | elected a     | salting address      | odefini                                                                                                                                                                                                                                                                                                                                                                                                                                                                                                                                                                                                                                                                                                                                                                                                                                                                                                                                                                                                                                                                                                                                                                                                                                                                                                                                                                                                                                                                                                                                                                                                                                                                                                                                                                                                                                                                                                                                                                                                                                                                                                                        |
| Start Date                                                        | 307           | Shell bels -         | - 20                                                                                                                                                                                                                                                                                                                                                                                                                                                                                                                                                                                                                                                                                                                                                                                                                                                                                                                                                                                                                                                                                                                                                                                                                                                                                                                                                                                                                                                                                                                                                                                                                                                                                                                                                                                                                                                                                                                                                                                                                                                                                                                           |
|                                                                   |               |                      |                                                                                                                                                                                                                                                                                                                                                                                                                                                                                                                                                                                                                                                                                                                                                                                                                                                                                                                                                                                                                                                                                                                                                                                                                                                                                                                                                                                                                                                                                                                                                                                                                                                                                                                                                                                                                                                                                                                                                                                                                                                                                                                                |
| 01/01/2024                                                        |               | 31/12/2100           | - 60                                                                                                                                                                                                                                                                                                                                                                                                                                                                                                                                                                                                                                                                                                                                                                                                                                                                                                                                                                                                                                                                                                                                                                                                                                                                                                                                                                                                                                                                                                                                                                                                                                                                                                                                                                                                                                                                                                                                                                                                                                                                                                                           |
| ontact Details                                                    | J/,           | 31/12/2100           | . 10                                                                                                                                                                                                                                                                                                                                                                                                                                                                                                                                                                                                                                                                                                                                                                                                                                                                                                                                                                                                                                                                                                                                                                                                                                                                                                                                                                                                                                                                                                                                                                                                                                                                                                                                                                                                                                                                                                                                                                                                                                                                                                                           |
| ontact Details                                                    |               | 31/12/2100           | All                                                                                                                                                                                                                                                                                                                                                                                                                                                                                                                                                                                                                                                                                                                                                                                                                                                                                                                                                                                                                                                                                                                                                                                                                                                                                                                                                                                                                                                                                                                                                                                                                                                                                                                                                                                                                                                                                                                                                                                                                                                                                                                            |
| Contact Details<br>Mobile Number 9442 1231                        |               | 31/12/2100           | All                                                                                                                                                                                                                                                                                                                                                                                                                                                                                                                                                                                                                                                                                                                                                                                                                                                                                                                                                                                                                                                                                                                                                                                                                                                                                                                                                                                                                                                                                                                                                                                                                                                                                                                                                                                                                                                                                                                                                                                                                                                                                                                            |
| ontact Details                                                    |               | 31/12/2100           | All                                                                                                                                                                                                                                                                                                                                                                                                                                                                                                                                                                                                                                                                                                                                                                                                                                                                                                                                                                                                                                                                                                                                                                                                                                                                                                                                                                                                                                                                                                                                                                                                                                                                                                                                                                                                                                                                                                                                                                                                                                                                                                                            |
| Contact Details Mobile Number 9442 1231                           |               | 31/12/2100           | All .                                                                                                                                                                                                                                                                                                                                                                                                                                                                                                                                                                                                                                                                                                                                                                                                                                                                                                                                                                                                                                                                                                                                                                                                                                                                                                                                                                                                                                                                                                                                                                                                                                                                                                                                                                                                                                                                                                                                                                                                                                                                                                                          |
| Contact Details Mobile Number 9442 1231                           |               | 31/12/2100           | All                                                                                                                                                                                                                                                                                                                                                                                                                                                                                                                                                                                                                                                                                                                                                                                                                                                                                                                                                                                                                                                                                                                                                                                                                                                                                                                                                                                                                                                                                                                                                                                                                                                                                                                                                                                                                                                                                                                                                                                                                                                                                                                            |
| Mobile Number 9442 1231 Email hhg@nhg.com                         |               | 31/12/2100           | All                                                                                                                                                                                                                                                                                                                                                                                                                                                                                                                                                                                                                                                                                                                                                                                                                                                                                                                                                                                                                                                                                                                                                                                                                                                                                                                                                                                                                                                                                                                                                                                                                                                                                                                                                                                                                                                                                                                                                                                                                                                                                                                            |
| Contact Details Mobile Number 9442 1231  Email http://www.nbg.com |               | 31/12/2100           | All                                                                                                                                                                                                                                                                                                                                                                                                                                                                                                                                                                                                                                                                                                                                                                                                                                                                                                                                                                                                                                                                                                                                                                                                                                                                                                                                                                                                                                                                                                                                                                                                                                                                                                                                                                                                                                                                                                                                                                                                                                                                                                                            |
| Mobile Number 9442 1231 Email hhg@nhg.com                         |               | 31/12/2100           | All and a second a second and a second a second and a second a second and a second a second and a second and a second and a second and a second a second a second and a second |
| Contact Details Mobile Number 9442 1231  Email http://www.nbg.com |               | 31/12/2100           | A                                                                                                                                                                                                                                                                                                                                                                                                                                                                                                                                                                                                                                                                                                                                                                                                                                                                                                                                                                                                                                                                                                                                                                                                                                                                                                                                                                                                                                                                                                                                                                                                                                                                                                                                                                                                                                                                                                                                                                                                                                                                                                                              |
| Contact Details Mobile Number 9442 1231  Email http://www.nbg.com |               | 31/12/2100           |                                                                                                                                                                                                                                                                                                                                                                                                                                                                                                                                                                                                                                                                                                                                                                                                                                                                                                                                                                                                                                                                                                                                                                                                                                                                                                                                                                                                                                                                                                                                                                                                                                                                                                                                                                                                                                                                                                                                                                                                                                                                                                                                |