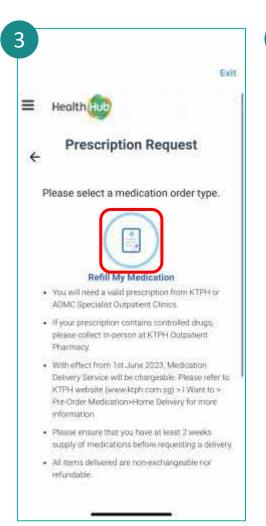

**

2a

**Singpass Login** 

**Central & North** Residents

**Enrolled to Healthier SG** 











Tap on NHG Cares Membership.

Tap on Learn More.

For NHG residents who have not enrolled to HSG will be provided steps on enrolment.

Enrolled residents can access additional benefits and services by tapping on:

- Membership Perks
- Health Kampung
- Telehealth Services

Tap on **Perks** to get codes for dining and retail savings.

Tap on **Telehealth Services** to get advice from nurses.



# **Health Screening**



Tap on **Health Screening.** 



Fill up the questionnaire and select **Proceed.** 



Tap on the recommended screening type to find out more.

# NHG cares

#### Medication Refill Request

Applicable to all NHG institutions





Tap on your healthcare provider's institution.



Tap on **Refill My Medication**.



Complete the HealthHub Medications Request form accordingly.

Note: Institutions listed is for illustration purposes only.

Tap on Medication Refill Request.



### **Payments**

#### Applicable to all NHG institutions except NSC





Tap on Payments.



Select or Add bills to pay and tap on **Proceed to Payment**Note: You may choose to make partial payment by
tapping on the icon.



Input your details and tap on Pay.



Tap on **Done** upon successful payment to exit the page.





#### Accessing Questionnaire: COPD Assessment Test



Tap on My Care Plan.



Tap on **Questionnaires**.



Tap on questionnaire available for an upcoming appointment.





## Completing Questionnaire: COPD Assessment Test



Fill in the questionnaire.



Select your answer