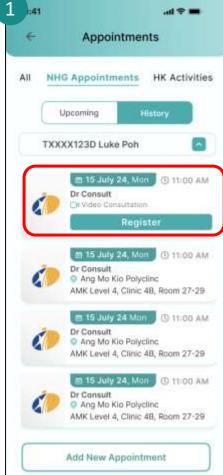

# **Book Appointment**

Singpass Login

Only applicable to NHGP and NSC

Tap on **Appointments**.

Tap on **NHG Appointments**.

Tap on Add New Appointment.

Select your:

- 1. Institution
- 2. Appointment Purpose
- 3. Appointment Timeslot

Review your details and **Confirm** your booking.

Tap on Submit.

# Reschedule/Cancel Appointment

Tap on **Appointments**.

Tap on the appointment that requires rescheduling/cancellation.

Tap on **Reschedule** or **Cancel Appointment** to make changes.

## Appointment – Queue Registration and E-Itinerary

Applicable to all NHG institutions except IMH and NSC

Singpass Login

Tap on Appointments.

Tap on **Register** and fill up the questionnaire.

Patient is reminded to share the above information to the doctor.