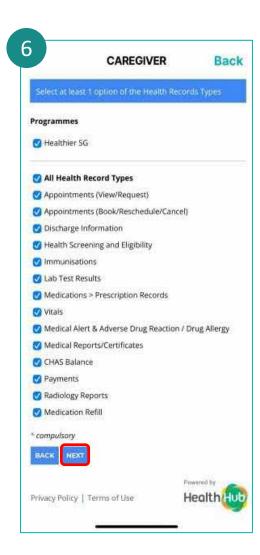

Enter your caregiver's **Display Name** and **Email.** 

Select the health records to be shared and tap on **NEXT.** 

Enter your mobile number and tap on **Proceed.** 

You will receive an SMS confirmation from HealthHub upon adding a new caregiver.