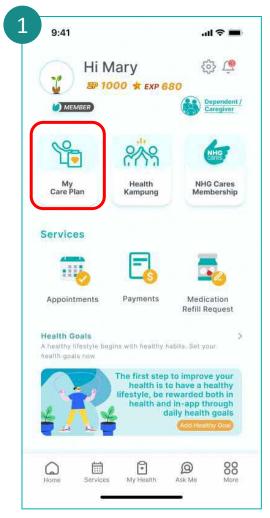

for illustration purposes only.

Tap on Medication Refill Request.



### **Payments**

#### Applicable to all NHG institutions except NSC





Tap on Payments.



Select or Add bills to pay and tap on **Proceed to Payment**Note: You may choose to make partial payment by
tapping on the icon.



Input your details and tap on Pay.



Tap on **Done** upon successful payment to exit the page.





#### Accessing Questionnaire: COPD Assessment Test



Tap on My Care Plan.



Tap on **Questionnaires**.



Tap on questionnaire available for an upcoming appointment.





## Completing Questionnaire: COPD Assessment Test



Fill in the questionnaire.



Select your answers and tap Submit.



Upon submission, view successful completion of questionnaire screen.





## Accessing Questionnaire: GINA



Tap on My Care Plan.



Tap on Questionnaires.



Tap on questionnaire available for an upcoming appointment.





### Completing Questionnaire: GINA





假始

Fill in the questionnaire.

Select your answers and tap **Submit.** 



Upon submission, view successful completion of questionnaire screen.



# **Appointment Card & Booking of Video Consult**



Tap on **Appointments** to view listings.



Tap Video consultation under appointment listing.



Tap reschedule to update and/or cancel the appointment.



Zoom link will be displayed 7 days before the appointment date (inclusive of weekends).



#### **Zoom Link Feature - Successful Registration of Video Consult**







Display Join Call Now upon

successful actualization/

registration.









Registration button will be displayed 3