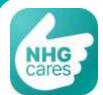

# Automatic Visitor Management System (AVMS) for KTPH/AdMCPatient Login – Manage Visitors

**Singpass Login** 

Tap on Add accompanying visitor(s) to add registered visitors(s).

Fill in all fields in add accompany visitor page.

A pop out message will be displayed for successful visitor registration.

message will be displayed when the maximum quota for accompanying visitors is reached.

Tap on **Manage Visitor** button to register a visitor.