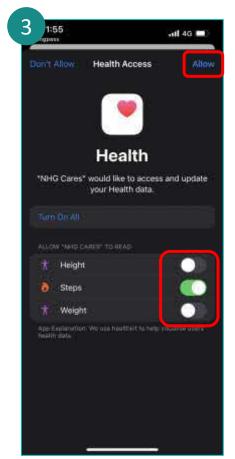

# Enable NCA Health Stats – Health (IOS)

Tap on the **Gear** icon.

Tap on **Health Stats Not** connected.

Tap on the health stats you would like to allow and tap on **Allow**.

View the Success Pop Up message.