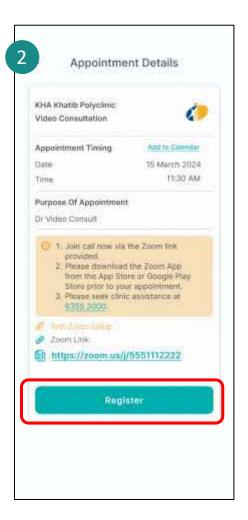

Tap on **Appointments** to view listings.



Tap Video consultation under appointment listing.



Tap reschedule to update and/or cancel the appointment.



Zoom link will be displayed 7 days before the appointment date (inclusive of weekends).



#### **Zoom Link Feature - Successful Registration of Video Consult**







Display Join Call Now upon

successful actualization/

registration.









Registration button will be displayed 30 mins before appointment time.

Taps Register via appointment details page.

Video consultation starts and ends in Zoom.

Once video consultation ends, there is no re-direction back to NCA after end of Zoom call.



# **Zoom Link Feature - Failed Registration of Video Consult**



Registration button will be displayed 30 mins before appointment time.



Tap **Register** via appointment details.



A pop-up **error notification** will be displayed due to outstanding bill(s).



Tap on **Proceed to Payment.** 

Tap to **Cance**l to go back to appointment detail page.



# Late Registration of Video Consult



30mins **before** your appointment time slot, you will not be to view the registration button.



Tap **zoom link** to join the call for video consult.

#### 제오= **Appointments** NHG Appointments HK Activities Upcoming History TXXXX123D Luke Poh @ 15 July 24, Mon @ 11:00 AM Dr Consult Of Video Consultation m 15 July 24, Mon (0 1):00 AM Dr Consult Ang Mo Kio Polycline AMK Level 4. Clinic 4B. Room 27-29 m 15 July 24 Mon (0) 11:00 AM Dr Consult Ang Mo Kio Polycline AMK Level 4, Clinic 4B, Room 27-29 m 15 July 24, Mcin (9 11:00 AM Dr Con