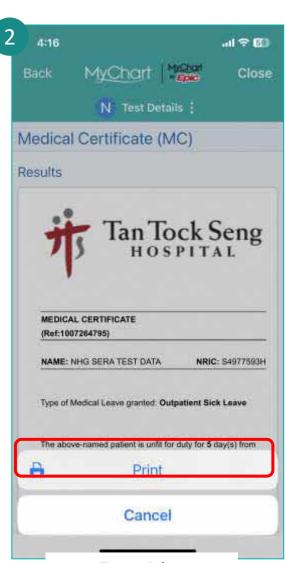

feature.





#### Manage Dependent's Appointment









Tap on **Dependent/Caregiver**.

Tap on the dependent's name.

Tap on **Appointments**.

Manage your dependent's appointments accordingly.



# Manage Dependent's Bill



Tap on **Dependent/Caregiver.** 



Tap on **Payments.** 



Manage your dependent's bill and payments accordingly.



# **Discharge Summary**



Tap on More.



Under Records from Other Providers section, tap on Discharge Summary.



View your discharge information.



# My Care Plan



Tap on My Care Plan.



Select your Health Task or Health Info.

Singpass Login



# Print functionality for Medical Certificate & Test Results in My Care Plan - iOS

Singpass Login



Select the MC to be printed and tap on the **three-dots icon** to activate the print function.



Tap on Print.



Tap on the **export icon above** to download and save a copy of the MC into your smartphone folder.



# Print functionality for Medical Certificate & Test Results in My Care Plan - Android







Tap on **Print.** 



Tap on the **three-dots icon** above to download the **PDF document.** 



Tap on **save as PDF** to download and save a copy of the MC into your smartphone folder.

Select the MC to be printed and tap on the **three-dots icon** to activate the print function.



# My Care Plan: Health Tracking, Automatically Sync (1/2)





Tap on My Care Plan.

Tap on **Health Tracking**.

Tap on **Connect to Health.** 

For iOS users,
Tap on **Connect to Health.** 

For Android users,
Tap on **Sign in with Google.** 

Upon successfully connecting, tap on **Close** to ex