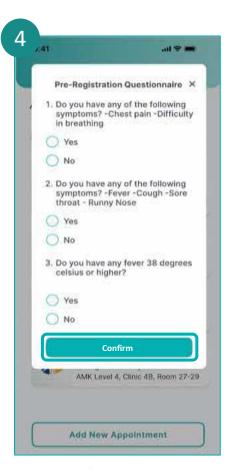

## Appointment – Queue Registration and E-Itinerary

Applicable to all NHG institutions except IMH and NSC

Singpass Login

Tap on Appointments.

Tap on **Register** and fill up the questionnaire.

Patient is reminded to share the above information to the doctor.

Answer the questionnaire accordingly and tap on **Confirm** to submit.

Upon successful mobile registration you will be redirected to view your itinerary.