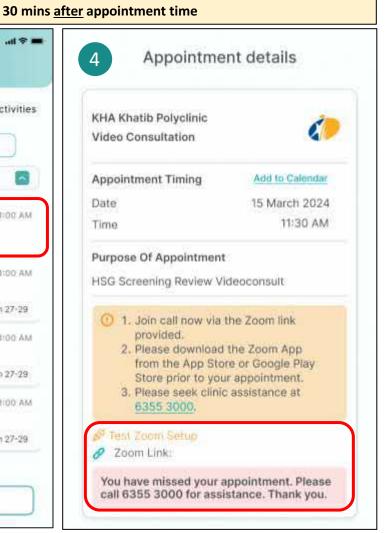

# **Book Appointment**

Singpass Login

Only applicable to NHGP and NSC

Tap on **Appointments**.

Tap on **NHG Appointments**.

Tap on Add New Appointment.

Select your:

- 1. Institution
- 2. Appointment Purpose
- 3. Appointment Timeslot

Review your details and **Confirm** your booking.

Tap on Submit.