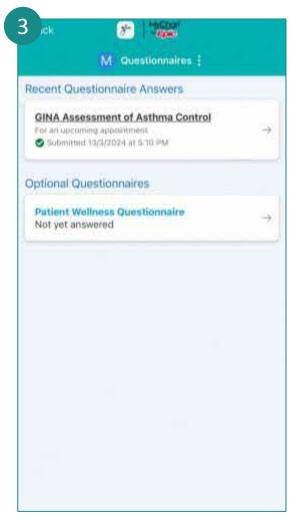

# Reschedule/Cancel Appointment

Tap on **Appointments**.

Tap on the appointment that requires rescheduling/cancellation.

Tap on **Reschedule** or **Cancel Appointment** to make changes.

## Appointment – Queue Registration and E-Itinerary

Applicable to all NHG institutions except IMH and NSC

Singpass Login

Tap on Appointments.

Tap on **Register** and fill up the questionnaire.

Patient is reminded to share the above information to the doctor.

Answer the questionnaire accordingly and tap on **Confirm** to submit.

Upon successful mobile registration you will be redirected to view your itinerary.