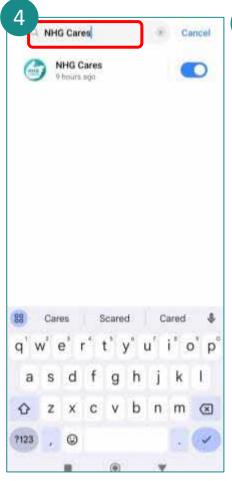

# NCA Notifications (Android)

Tap on **Settings** on your Android Home Screen.

Tap on **Notifications &** status bar.

Tap on **App notifications.** 

Search for NHG Cares.

Toggle on **Show notifications** to enable/disable notifications.