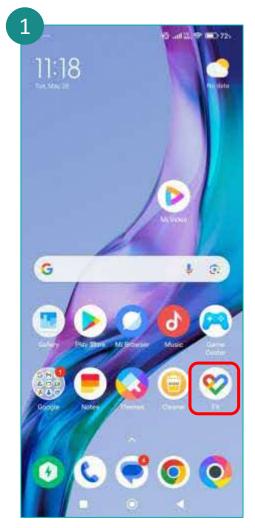

# **Enable NCA Health Stats - Google Fit (Android)**

Tap on the **Gear** icon.

Tap on **Health Stats Not Connected.** 

Tap on **Connect to Google Fit.** 

Check **Select all** and tap on **Continue.** 

View the Success Pop Up message.

Tap on the **Google Fit** app.

Tap on the **Gear** icon.

Tap on Manage connected apps.

Tap on Remove Access.