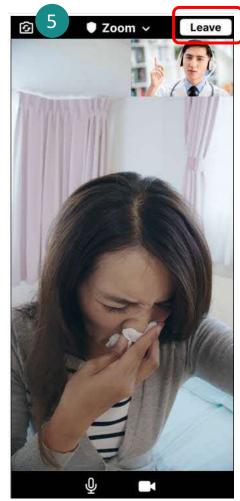

.





## Accessing Questionnaire: GINA



Tap on My Care Plan.



Tap on Questionnaires.



Tap on questionnaire available for an upcoming appointment.





### Completing Questionnaire: GINA





假始

Fill in the questionnaire.

Select your answers and tap **Submit.** 



Upon submission, view successful completion of questionnaire screen.



# **Appointment Card & Booking of Video Consult**



Tap on **Appointments** to view listings.



Tap Video consultation under appointment listing.



Tap reschedule to update and/or cancel the appointment.



Zoom link will be displayed 7 days before the appointment date (inclusive of weekends).



#### **Zoom Link Feature - Successful Registration of Video Consult**







Display Join Call Now upon

successful actualization/

registration.









Registration button will be displayed 30 mins before appointment time.

Taps Register via appointment details page.

Video consultation starts and ends in Zoom.

Once video consultation ends, there is no re-direction back to NCA after end of Zoom call.



# **Zoom Link Feature - Failed Registration of Video Consult**



Registration button will be displayed 30 mins before appointment time.



Tap **Register** via appointment details.



A pop-up **error notification** will be displayed due to outstanding bill(s).



Tap on **Proceed to Payment.** 

Tap to **Cance**l to go back to appointment detail page.



# Late Registration of Video Consult



30mins **before** your appointment time slot, you will not be to view the registration button.



Tap **zoom link** to join the call for video