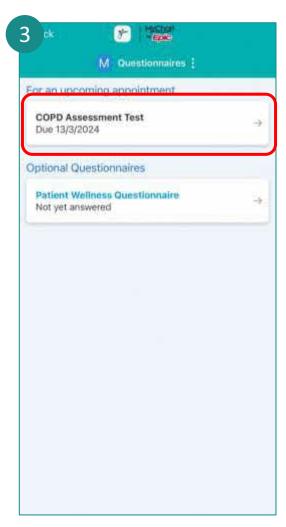

# Reschedule/Cancel Appointment

Tap on **Appointments**.

Tap on the appointment that requires rescheduling/cancellation.

Tap on **Reschedule** or **Cancel Appointment** to make changes.