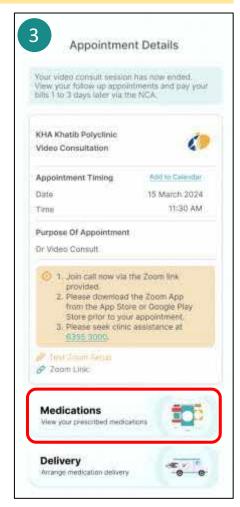

will be displayed 30mins **after** appointment.



### **Push Notifications of Video Consult**



You will receive a push notification once the video consult is completed.

Tap on the **push notification** to be redirected to NCA homepage



Tap on **Outstanding Bills to Pay** to view bills.



Tap on **Medications** to view prescribed medications after video consult.



### **Order Medication of Video Consult**

#### **Entry point 1**



You will receive push notification 1 hour after the completion of video consultation.

**Note:** Notification will be sent to all video consult patients regardless of prescribed medication.

VCP does not identify patient based on prescribed medication.

#### **Entry point 2**



Tap **Arrange Medication Delivery** button to be redirected to order form.



Tap on **Medications** to arrange medication delivery and redirected to order form.



#### **Order Medication Form of Video Consult**





Tap on Medications button to be redirected to prescribe medication.

Choose delivery date and delivery time.

You will be allowed to change delivery address should the delivery address defer from records.

#### Note:

- Default- pre-fill of delivery address & contact details is from NGEMR (Permanent Address)
- 2. Contact Details are from NGEMR records



Tap **Confirm** to submit order form.



#### Note:

- 1. Delivery date starts from 1 week from the day of med order
- Delivery end date starts from 2 weeks from the day of med order
- B. Delivery does not include Public holidays and Sundays
- 4. Delivery timeslot ranges from
  - (9 to 1pm), (2 to 6p