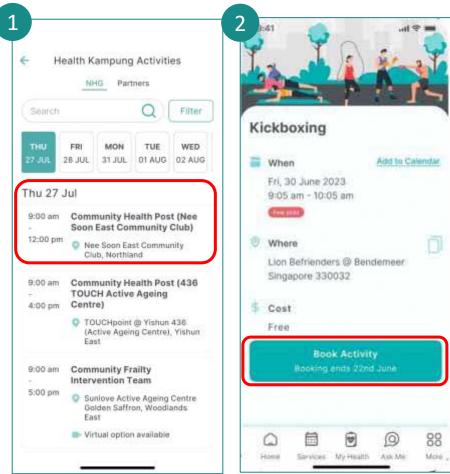

# **Book Appointment**

Singpass Login

Only applicable to NHGP and NSC

Tap on **Appointments**.

Tap on **NHG Appointments**.

Tap on Add New Appointment.

Select your:

- 1. Institution
- 2. Appointment Purpose
- 3. Appointment Timeslot

Review your details and **Confirm** your booking.

Tap on Submit.