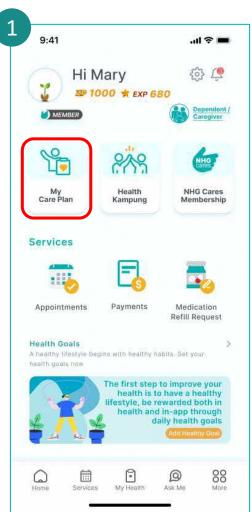

Input

Singpass Login



Tap on My Care Plan.

Tap on **Health Tracking**.

Tap on your preferred flowsheet.

Tap on Add Reading.

- 1. Input the values.
- 2. Tap on Save.

View the values entered.



### My Care Plan: Education

Singpass Login



Tap on My Care Plan.

Tap on **Education**.

Tap on your Education plan.

Tap on your preferred educational material.

Tap on the link.

Tap on **Continue**.

Read the educational material.



#### My Care Plan: Test Results & MC

Singpass Login











Tap on My Care Plan.

- 1. Scroll Down to My Health Info.
- 2. Tap on **Test Results & MC.**

Tap on the Test Result or Medical Certificate you would like to view.

Sample screen of Medical Certificate

Sample screen of Test Result



# My Care Plan: Allergies & Health Issues

Singpass Login



Tap on My Care Plan.



- 1. Scroll Down to My Health Info.
- 2. Tap on Allergies & Health Issues.



Sample screen of Allergies List



Sample screen of Health Issues



### My Care Plan: Medications

9:41

Providers:

My Care Plan

Use My Care Plan to review your health information and actively

manage your well-being in

collaboration with NHS Care

My Health Info

Test Results & MC

**Preventive Care** 

and vaccinations

health issues

View your test results and digital MC

View your recommended screenings

Allergies & Health Issues

View your allergies and diagnoses

**Letters & Documents** 

View your health letters &

documents from NHO

Medications View your prescribed medications











View prescribed medications.



Tap on **Edit** to add your own personal notes about you