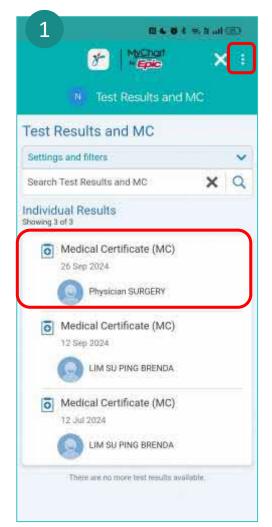

pendent's Bill



Tap on **Dependent/Caregiver.** 



Tap on **Payments.** 



Manage your dependent's bill and payments accordingly.



# **Discharge Summary**



Tap on More.



Under Records from Other Providers section, tap on Discharge Summary.



View your discharge information.



# My Care Plan



Tap on My Care Plan.



Select your Health Task or Health Info.

Singpass Login



# Print functionality for Medical Certificate & Test Results in My Care Plan - iOS

Singpass Login



Select the MC to be printed and tap on the **three-dots icon** to activate the print function.



Tap on Print.



Tap on the **export icon above** to download and save a copy of the MC into your smartphone folder.



# Print functionality for Medical Certificate & Test Results in My Care Plan - Android







Tap on **Print.** 



Tap on the **three-dots icon** above to download the **PDF document.** 



Tap on **save as PDF** to download and save a copy of the MC into your smartphone folder.

Select the MC to be printed and tap on the **three-dots icon** to activate the print function.



# My Care Plan: Health Tracking, Automatically Sync (1/2)





Tap on My Care Plan.

Tap on **Health Tracking**.

Tap on **Connect to Health.** 

For iOS users,
Tap on **Connect to Health.** 

For Android users,
Tap on **Sign in with Google.** 

Upon successfully connecting, tap on **Close** to exit the page.



# My Care Plan: Health Tracking, Automatically Sync (2/2)

Singpass Login



Tap on your preferred flowsheet.



The data reflected is synced from the "Health" app (iOS) or "Google Fit" app (Andro