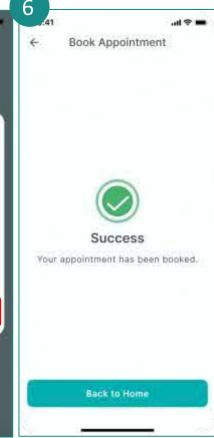

|

# **Book Appointment**

Singpass Login

Only applicable to NHGP and NSC













Tap on **Appointments**.

Tap on **NHG Appointments**.

Tap on Add New Appointment.

Select your:

- 1. Institution
- 2. Appointment Purpose
- 3. Appointment Timeslot

Review your details and **Confirm** your booking.

Tap on Submit.



# NHG cares

# Reschedule/Cancel Appointment



Tap on **Appointments**.



Tap on the appointment that requires rescheduling/cancellation.



Tap on **Reschedule** or **Cancel Appointment** to make changes.



## Appointment – Queue Registration and E-Itinerary

Applicable to all NHG institutions except IMH and NSC

Singpass Login



Tap on Appointments.



Tap on **Register** and fill up the questionnaire.



Patient is reminded to share the above information to the doctor.



Answer the questionnaire accordingly and tap on **Confirm** to submit.



Upo