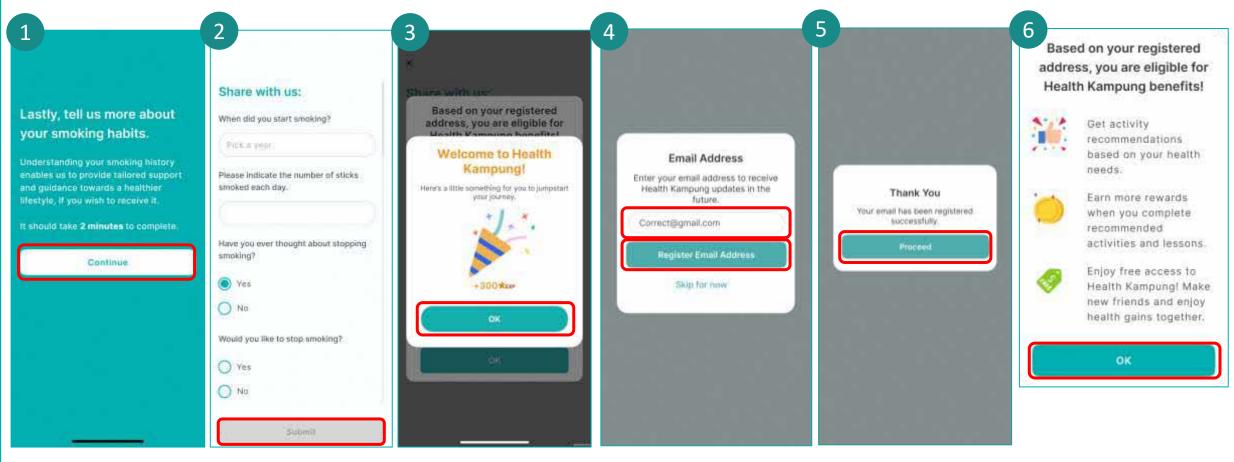

s will be used to Herive your Budy Mass Weight Begg Has a doctor told you that you have diabetics, high blood presents and/or high trioud cholesterol? O WH O H O Not yore Dill you go for colorectal cancer. acreening, either a 63 Fascal Immunochemical Test in the part year; or (ii) Colombicopy in the last 10 years? Yes Mi (C) Test sum Aire you is complian? (i) No, never stocked No. 60-arcma- Yes, current emoker Any other health concerns? 10ptioner 0.0000

Select your answers and tap on Submit.

Tap on Login with singpass.

Tap on **Begin**.

Tap on Continue.

Note: Questions listed are for reference only, users may see a different set of questions based on your age, gender, and answers selected.



# Health Kampung: Completing Questionnaire (2/2)

Singpass Login

Central & North Residents



Tap on Continue.

Note: Only those who have indicated"Yes, Current Smoker" will see this screen.

Select your answers and tap on **Submit.** 

Successful completion of questionnaire screen.

Key in your email address and tap on **Register Email Address**.

Upon successful email registration, tap on **Proceed.** 

Tap on **OK** and proceed with viewing the available Health Kampung activities.





### Health Kampung – Book Activities



Tap on **Book Activity.** 

Tap on your preferred activity. There are **three** activity booking types:

- 1. In-App Booking
- 2. Booking directly with organisers
- 3. No Registration needed



Tap on your preferred session (if necessary) and Confirm.

Mon, 17 Feb

More Sessions

Tue, 18 Feb

Wed, 19 Feb.

Thu, 20 Feb

Fri, 21 Feb

9:05 am - 10:05 am

9:05