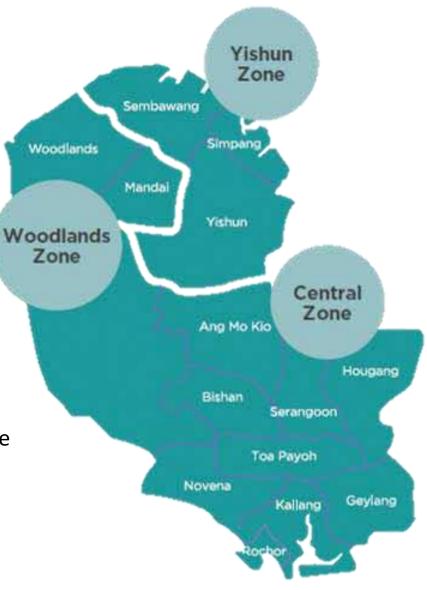

Residents living in Central and North region of Singapore enrolled to NHG Polyclinic or with a NHG HSG General Practitioner partner can access the feature.