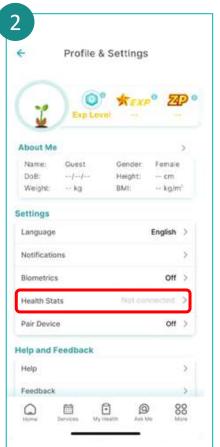

# Enable NCA Health Stats – Health (IOS)

Tap on the **Gear** icon.

Tap on **Health Stats Not** connected.

Tap on the health stats you would like to allow and tap on **Allow**.

View the Success Pop Up message.