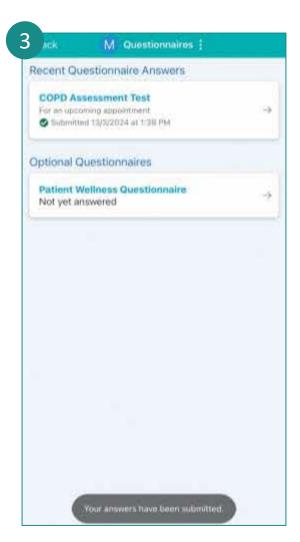

y Medication**.



Complete the HealthHub Medications Request form accordingly.

Note: Institutions listed is for illustration purposes only.

Tap on Medication Refill Request.



### **Payments**

#### Applicable to all NHG institutions except NSC





Tap on Payments.



Select or Add bills to pay and tap on **Proceed to Payment**Note: You may choose to make partial payment by
tapping on the icon.



Input your details and tap on Pay.



Tap on **Done** upon successful payment to exit the page.





#### Accessing Questionnaire: COPD Assessment Test



Tap on My Care Plan.



Tap on **Questionnaires**.



Tap on questionnaire available for an upcoming appointment.





## Completing Questionnaire: COPD Assessment Test



Fill in the questionnaire.



Select your answers and tap Submit.



Upon submission, view successful completion of questionnaire screen.





## Accessing Questionnaire: GINA



Tap on My Care Plan.



Tap on Questionnaires.



Tap on questionnaire available for an upcoming appointment.





### Completing Questionnaire: GINA





假始

Fill in the questionnaire.

Select your answers and tap **Submit.** 



Upon submission, view successful completion of questionnaire screen.



# **Appointment Card & Booking of Video Consult**



Tap on **Appointments** to view listings.



Tap Video consultation under appointment listing.



Tap reschedule to update and/or cancel the appointment.



Zoom link will be displayed 7 days before the appointment date (inclusive of weekends).



#### **Zoom Link Feature - Successful Registration of Video Consult**







Display