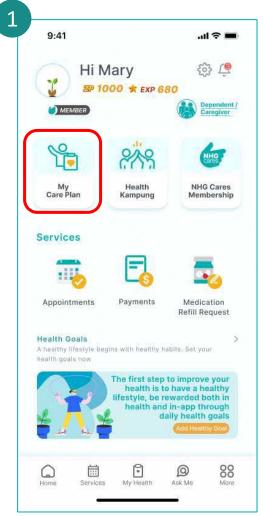

ire and select **Proceed.** 



Tap on the recommended screening type to find out more.

# NHG cares

#### Medication Refill Request

Applicable to all NHG institutions





Tap on your healthcare provider's institution.



Tap on **Refill My Medication**.



Complete the HealthHub Medications Request form accordingly.

Note: Institutions listed is for illustration purposes only.

Tap on Medication Refill Request.



### **Payments**

#### Applicable to all NHG institutions except NSC





Tap on Payments.



Select or Add bills to pay and tap on **Proceed to Payment**Note: You may choose to make partial payment by
tapping on the icon.



Input your details and tap on Pay.



Tap on **Done** upon successful payment to exit the page.





#### Accessing Questionnaire: COPD Assessment Test



Tap on My Care Plan.



Tap on **Questionnaires**.



Tap on questionnaire available for an upcoming appointment.





## Completing Questionnaire: COPD Assessment Test



Fill in the questionnaire.



Select your answers and tap Submit.



Upon submission, view successful completion of questionnaire screen.





## Accessing Questionnaire: GINA



Tap on My Care Plan.



Tap on Questionnaires.



Tap on questionnaire available for an upcoming appointment.





### Completing Questionnaire: GINA





假始

Fill in the questionnaire.

Select your answers and tap **Submit.** 



Upon submission, view successful completion of questionnaire screen.



# **Appointment Card & Booking of Video Consult**



Tap on **Appointments** to view listings.



Tap Video consultation under appointment listi