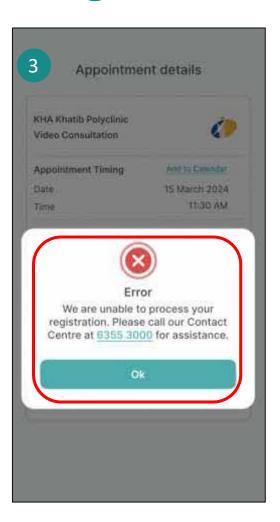

Tap Video consultation under appointment listing.



Tap reschedule to update and/or cancel the appointment.



Zoom link will be displayed 7 days before the appointment date (inclusive of weekends).



#### **Zoom Link Feature - Successful Registration of Video Consult**







Display Join Call Now upon

successful actualization/

registration.









Registration button will be displayed 30 mins before appointment time.

Taps Register via appointment details page.

Video consultation starts and ends in Zoom.

Once video consultation ends, there is no re-direction back to NCA after end of Zoom call.



# **Zoom Link Feature - Failed Registration of Video Consult**



Registration button will be displayed 30 mins before appointment time.



Tap **Register** via appointment details.



A pop-up **error notification** will be displayed due to outstanding bill(s).



Tap on **Proceed to Payment.** 

Tap to **Cance**l to go back to appointment detail page.



# Late Registration of Video Consult



30mins **before** your appointment time slot, you will not be to view the registration button.



Tap **zoom link** to join the call for video consult.

#### 제오= **Appointments** NHG Appointments HK Activities Upcoming History TXXXX123D Luke Poh @ 15 July 24, Mon @ 11:00 AM Dr Consult Of Video Consultation m 15 July 24, Mon (0 1):00 AM Dr Consult Ang Mo Kio Polycline AMK Level 4. Clinic 4B. Room 27-29 m 15 July 24 Mon (0) 11:00 AM Dr Consult Ang Mo Kio Polycline AMK Level 4, Clinic 4B, Room 27-29 m 15 July 24, Mcin (9 11:00 AM Dr Consult Ang Mo Kia Polycline AMK Level 4, Clinic