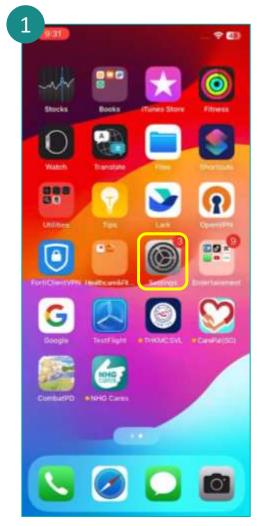

## NCA Notifications (IOS)

Tap on **Settings** on your iOS Home Screen.

Tap on **NHG Cares**.

Tap on **Notifications**.

Toggle on **Show notifications** to enable/disable notifications.

# Enable NCA Health Stats – Health (IOS)

Tap on the **Gear** icon.

Tap on **Health Stats Not** connected.

Tap on the health stats you would like to allow and tap on **Allow**.

View the Success Pop Up message.

# Disable NCA Health Stats - Health (IOS)

Tap on the **Settings** app.

Tap on **Health**.

Tap on **Data Access & Devices.** 

Tap on **NHG Cares** and tap **Turn Off All** to disable.