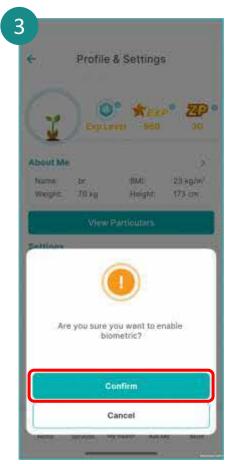

#### **Enable NCA Biometrics**

Tap on the **Gear** icon.

Tap on **Biometrics Off.** 

Tap on **Confirm** to enable biometrics access.

**Biometrics** status will reflect **On.** 

#### **Disable NCA Biometrics**

Tap on the Gear icon.

Tap on Biometrics On.

Tap on **Confirm** to disable biometrics access.

**Biometrics** status will reflect **Off**.