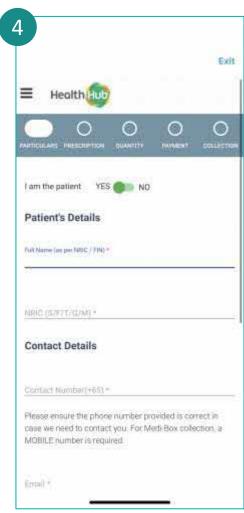

al & North** Residents

**Enrolled to Healthier SG** 











Tap on NHG Cares Membership.

Tap on Learn More.

For NHG residents who have not enrolled to HSG will be provided steps on enrolment.

Enrolled residents can access additional benefits and services by tapping on:

- Membership Perks
- Health Kampung
- Telehealth Services

Tap on **Perks** to get codes for dining and retail savings.

Tap on **Telehealth Services** to get advice from nurses.



# **Health Screening**



Tap on **Health Screening.** 



Fill up the questionnaire and select **Proceed.** 



Tap on the recommended screening type to find out more.

# NHG cares

#### Medication Refill Request

Applicable to all NHG institutions





Tap on your healthcare provider's institution.



Tap on **Refill My Medication**.



Complete the HealthHub Medications Request form accordingly.

Note: Institutions listed is for illustration purposes only.

Tap on Medication Refill Request.



### **Payments**

#### Applicable to all NHG institutions except NSC





Tap on Payments.



Select or Add bills to pay and tap on **Proceed to Payment**Note: You may choose to make partial payment by
tapping on the icon.



Input your details and tap on Pay.



Tap on **Done** upon successful payment to exit the page.





#### Accessing Questionnaire: COPD Assessment Test



Tap on My Care Plan.



Tap on **Questionnaires**.



Tap on questionnaire available for an upcoming appointment.





## Completing Questionnaire: COPD Assessment Test



Fill in the questionnaire.



Select your answers and tap Submit.



Upon submission