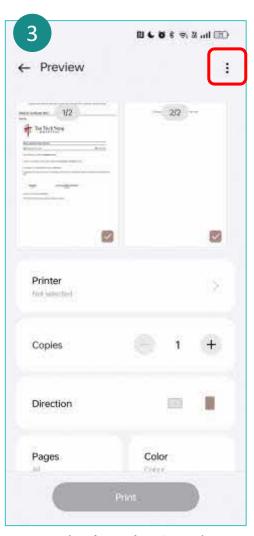

**Dependent/Caregiver.** 



Tap on **Payments.** 



Manage your dependent's bill and payments accordingly.



# **Discharge Summary**



Tap on More.



Under Records from Other Providers section, tap on Discharge Summary.



View your discharge information.



# My Care Plan



Tap on My Care Plan.



Select your Health Task or Health Info.

Singpass Login



# Print functionality for Medical Certificate & Test Results in My Care Plan - iOS

Singpass Login



Select the MC to be printed and tap on the **three-dots icon** to activate the print function.



Tap on Print.



Tap on the **export icon above** to download and save a copy of the MC into your smartphone folder.



# Print functionality for Medical Certificate & Test Results in My Care Plan - Android







Tap on **Print.** 



Tap on the **three-dots icon** above to download the **PDF document.** 



Tap on **save as PDF** to download and save a copy of the MC into your smartphone folder.

Select the MC to be printed and tap on the **three-dots icon** to activate the print function.



# My Care Plan: Health Tracking, Automatically Sync (1/2)





Tap on My Care Plan.

Tap on **Health Tracking**.

Tap on **Connect to Health.** 

For iOS users,
Tap on **Connect to Health.** 

For Android users,
Tap on **Sign in with Google.** 

Upon successfully connecting, tap on **Close** to exit the page.



# My Care Plan: Health Tracking, Automatically Sync (2/2)

Singpass Login



Tap on your preferred flowsheet.



The data reflected is synced from the "Health" app (iOS) or "Google Fit" app (Android).



# My Care Plan: