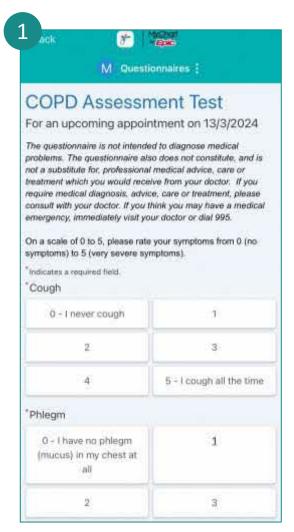

# Reschedule/Cancel Appointment

Tap on **Appointments**.

Tap on the appointment that requires rescheduling/cancellation.

Tap on **Reschedule** or **Cancel Appointment** to make changes.