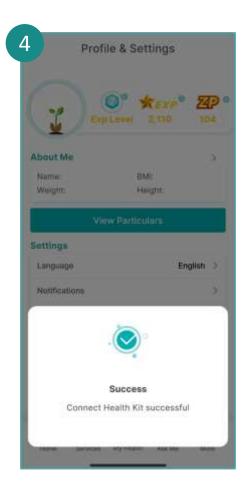

# Enable NCA Health Stats – Health (IOS)

Tap on the **Gear** icon.

Tap on **Health Stats Not** connected.

Tap on the health stats you would like to allow and tap on **Allow**.

View the Success Pop Up message.