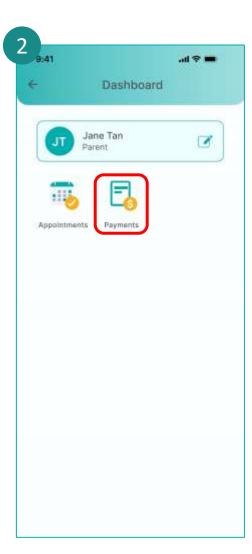

# Add Caregiver (1/2)

Tap on **Dependent/Caregiver.** 

Tap on My Caregivers.

Tap on **CAREGIVER**.

Key in your caregiver's NRIC and tap on **Verify.** 