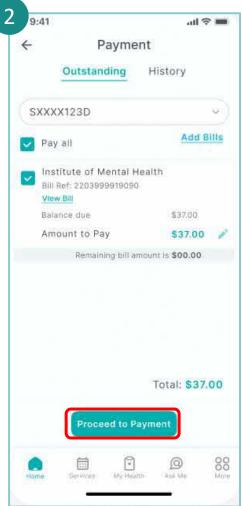

ervices by tapping on:

- Membership Perks
- Health Kampung
- Telehealth Services

Tap on **Perks** to get codes for dining and retail savings.

Tap on **Telehealth Services** to get advice from nurses.



# **Health Screening**



Tap on **Health Screening.** 



Fill up the questionnaire and select **Proceed.** 



Tap on the recommended screening type to find out more.

# NHG cares

#### Medication Refill Request

Applicable to all NHG institutions





Tap on your healthcare provider's institution.



Tap on **Refill My Medication**.



Complete the HealthHub Medications Request form accordingly.

Note: Institutions listed is for illustration purposes only.

Tap on Medication Refill Request.



### **Payments**

#### Applicable to all NHG institutions except NSC





Tap on Payments.



Select or Add bills to pay and tap on **Proceed to Payment**Note: You may choose to make partial payment by
tapping on the icon.



Input your details and tap on Pay.



Tap on **Done** upon successful payment to exit the page.





#### Accessing Questionnaire: COPD Assessment Test



Tap on My Care Plan.



Tap on **Questionnaires**.



Tap on questionnaire available for an upcoming appointment.





## Completing Questionnaire: COPD Assessment Test



Fill in the questionnaire.



Select your answers and tap Submit.



Upon submission, view successful completion of questionnaire screen.





## Accessing Questionnaire: GINA



Tap on My Care Plan.



Tap on Questionnaires.



Tap on questionnaire available for an upcoming appointment.





### Completing Questionnaire: GINA





假始

F