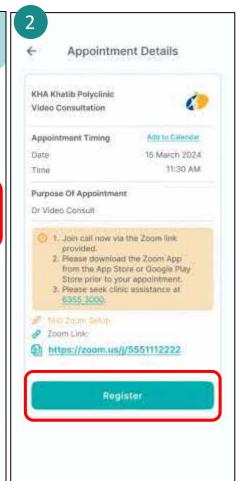

# **Book Appointment**

Singpass Login

Only applicable to NHGP and NSC

Tap on **Appointments**.

Tap on **NHG Appointments**.

Tap on Add New Appointment.

Select your:

- 1. Institution
- 2. Appointment Purpose
- 3. Appointment Timeslot

Review your details and **Confirm** your booking.

Tap on Submit.