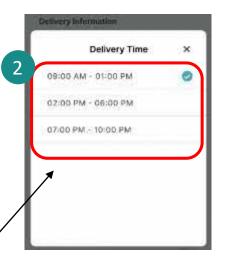

### Update Mailing Address/Contact Details

Tap on the **Gear** icon.

Tap on View Particulars.

Tap on **Update**Address/Contacts.

Update the relevant fields and tap on **Confirm** to save.

# Update Mailing Address/Contact Details via Myinfo

Tap on the **Gear** icon.

Tap on View Particulars.

Tap on **Retrieve Myinfo** 

Update the relevant fields and tap on **Confirm** to save.

| registered address                                                | ng addir<br>L | nus in all floroid f | 20.000                                                                                                                                                                                                                                                                                                                                                                                                                                                                                                                                                                                                                                                                                                                                                                                                                                                                                                                                                                                                                                                                                                                                                                                                                                                                                                                                                                                                                                                                                                                                                                                                                                                                                                                                                                                                                                                                                                                                                                                                                                                                                                                         |
|-------------------------------------------------------------------|---------------|----------------------|--------------------------------------------------------------------------------------------------------------------------------------------------------------------------------------------------------------------------------------------------------------------------------------------------------------------------------------------------------------------------------------------------------------------------------------------------------------------------------------------------------------------------------------------------------------------------------------------------------------------------------------------------------------------------------------------------------------------------------------------------------------------------------------------------------------------------------------------------------------------------------------------------------------------------------------------------------------------------------------------------------------------------------------------------------------------------------------------------------------------------------------------------------------------------------------------------------------------------------------------------------------------------------------------------------------------------------------------------------------------------------------------------------------------------------------------------------------------------------------------------------------------------------------------------------------------------------------------------------------------------------------------------------------------------------------------------------------------------------------------------------------------------------------------------------------------------------------------------------------------------------------------------------------------------------------------------------------------------------------------------------------------------------------------------------------------------------------------------------------------------------|
| Iostni Code<br>(38312                                             | 7             | Get Addir            |                                                                                                                                                                                                                                                                                                                                                                                                                                                                                                                                                                                                                                                                                                                                                                                                                                                                                                                                                                                                                                                                                                                                                                                                                                                                                                                                                                                                                                                                                                                                                                                                                                                                                                                                                                                                                                                                                                                                                                                                                                                                                                                                |
|                                                                   | -             |                      |                                                                                                                                                                                                                                                                                                                                                                                                                                                                                                                                                                                                                                                                                                                                                                                                                                                                                                                                                                                                                                                                                                                                                                                                                                                                                                                                                                                                                                                                                                                                                                                                                                                                                                                                                                                                                                                                                                                                                                                                                                                                                                                                |
| Street                                                            |               |                      | -                                                                                                                                                                                                                                                                                                                                                                                                                                                                                                                                                                                                                                                                                                                                                                                                                                                                                                                                                                                                                                                                                                                                                                                                                                                                                                                                                                                                                                                                                                                                                                                                                                                                                                                                                                                                                                                                                                                                                                                                                                                                                                                              |
| One North Amile                                                   |               |                      | - fil                                                                                                                                                                                                                                                                                                                                                                                                                                                                                                                                                                                                                                                                                                                                                                                                                                                                                                                                                                                                                                                                                                                                                                                                                                                                                                                                                                                                                                                                                                                                                                                                                                                                                                                                                                                                                                                                                                                                                                                                                                                                                                                          |
| No./80c                                                           |               |                      |                                                                                                                                                                                                                                                                                                                                                                                                                                                                                                                                                                                                                                                                                                                                                                                                                                                                                                                                                                                                                                                                                                                                                                                                                                                                                                                                                                                                                                                                                                                                                                                                                                                                                                                                                                                                                                                                                                                                                                                                                                                                                                                                |
| 52                                                                |               |                      | 22                                                                                                                                                                                                                                                                                                                                                                                                                                                                                                                                                                                                                                                                                                                                                                                                                                                                                                                                                                                                                                                                                                                                                                                                                                                                                                                                                                                                                                                                                                                                                                                                                                                                                                                                                                                                                                                                                                                                                                                                                                                                                                                             |
| Floor                                                             | 34            | Unit                 |                                                                                                                                                                                                                                                                                                                                                                                                                                                                                                                                                                                                                                                                                                                                                                                                                                                                                                                                                                                                                                                                                                                                                                                                                                                                                                                                                                                                                                                                                                                                                                                                                                                                                                                                                                                                                                                                                                                                                                                                                                                                                                                                |
| 01                                                                | 1             | 01                   | _                                                                                                                                                                                                                                                                                                                                                                                                                                                                                                                                                                                                                                                                                                                                                                                                                                                                                                                                                                                                                                                                                                                                                                                                                                                                                                                                                                                                                                                                                                                                                                                                                                                                                                                                                                                                                                                                                                                                                                                                                                                                                                                              |
| referred Maili                                                    | ng Ad         | Idress Vali          | dity                                                                                                                                                                                                                                                                                                                                                                                                                                                                                                                                                                                                                                                                                                                                                                                                                                                                                                                                                                                                                                                                                                                                                                                                                                                                                                                                                                                                                                                                                                                                                                                                                                                                                                                                                                                                                                                                                                                                                                                                                                                                                                                           |
| I em using this pre                                               | elected a     | salting address      | odefini                                                                                                                                                                                                                                                                                                                                                                                                                                                                                                                                                                                                                                                                                                                                                                                                                                                                                                                                                                                                                                                                                                                                                                                                                                                                                                                                                                                                                                                                                                                                                                                                                                                                                                                                                                                                                                                                                                                                                                                                                                                                                                                        |
| Start Date                                                        | 307           | Shell bels -         | - 20                                                                                                                                                                                                                                                                                                                                                                                                                                                                                                                                                                                                                                                                                                                                                                                                                                                                                                                                                                                                                                                                                                                                                                                                                                                                                                                                                                                                                                                                                                                                                                                                                                                                                                                                                                                                                                                                                                                                                                                                                                                                                                                           |
|                                                                   |               |                      |                                                                                                                                                                                                                                                                                                                                                                                                                                                                                                                                                                                                                                                                                                                                                                                                                                                                                                                                                                                                                                                                                                                                                                                                                                                                                                                                                                                                                                                                                                                                                                                                                                                                                                                                                                                                                                                                                                                                                                                                                                                                                                                                |
| 01/01/2024                                                        |               | 31/12/2100           | - 60                                                                                                                                                                                                                                                                                                                                                                                                                                                                                                                                                                                                                                                                                                                                                                                                                                                                                                                                                                                                                                                                                                                                                                                                                                                                                                                                                                                                                                                                                                                                                                                                                                                                                                                                                                                                                                                                                                                                                                                                                                                                                                                           |
| ontact Details                                                    | J/,           | 31/12/2100           | . 10                                                                                                                                                                                                                                                                                                                                                                                                                                                                                                                                                                                                                                                                                                                                                                                                                                                                                                                                                                                                                                                                                                                                                                                                                                                                                                                                                                                                                                                                                                                                                                                                                                                                                                                                                                                                                                                                                                                                                                                                                                                                                                                           |
| ontact Details                                                    |               | 31/12/2100           | All                                                                                                                                                                                                                                                                                                                                                                                                                                                                                                                                                                                                                                                                                                                                                                                                                                                                                                                                                                                                                                                                                                                                                                                                                                                                                                                                                                                                                                                                                                                                                                                                                                                                                                                                                                                                                                                                                                                                                                                                                                                                                                                            |
| Contact Details<br>Mobile Number 9442 1231                        |               | 31/12/2100           | All                                                                                                                                                                                                                                                                                                                                                                                                                                                                                                                                                                                                                                                                                                                                                                                                                                                                                                                                                                                                                                                                                                                                                                                                                                                                                                                                                                                                                                                                                                                                                                                                                                                                                                                                                                                                                                                                                                                                                                                                                                                                                                                            |
| ontact Details                                                    |               | 31/12/2100           | All                                                                                                                                                                                                                                                                                                                                                                                                                                                                                                                                                                                                                                                                                                                                                                                                                                                                                                                                                                                                                                                                                                                                                                                                                                                                                                                                                                                                                                                                                                                                                                                                                                                                                                                                                                                                                                                                                                                                                                                                                                                                                                                            |
| Contact Details Mobile Number 9442 1231                           |               | 31/12/2100           | All .                                                                                                                                                                                                                                                                                                                                                                                                                                                                                                                                                                                                                                                                                                                                                                                                                                                                                                                                                                                                                                                                                                                                                                                                                                                                                                                                                                                                                                                                                                                                                                                                                                                                                                                                                                                                                                                                                                                                                                                                                                                                                                                          |
| Contact Details Mobile Number 9442 1231                           |               | 31/12/2100           | All                                                                                                                                                                                                                                                                                                                                                                                                                                                                                                                                                                                                                                                                                                                                                                                                                                                                                                                                                                                                                                                                                                                                                                                                                                                                                                                                                                                                                                                                                                                                                                                                                                                                                                                                                                                                                                                                                                                                                                                                                                                                                                                            |
| Mobile Number 9442 1231 Email hhg@nhg.com                         |               | 31/12/2100           | All                                                                                                                                                                                                                                                                                                                                                                                                                                                                                                                                                                                                                                                                                                                                                                                                                                                                                                                                                                                                                                                                                                                                                                                                                                                                                                                                                                                                                                                                                                                                                                                                                                                                                                                                                                                                                                                                                                                                                                                                                                                                                                                            |
| Contact Details Mobile Number 9442 1231  Email http://www.nbg.com |               | 31/12/2100           | All                                                                                                                                                                                                                                                                                                                                                                                                                                                                                                                                                                                                                                                                                                                                                                                                                                                                                                                                                                                                                                                                                                                                                                                                                                                                                                                                                                                                                                                                                                                                                                                                                                                                                                                                                                                                                                                                                                                                                                                                                                                                                                                            |
| Mobile Number 9442 1231 Email hhg@nhg.com                         |               | 31/12/2100           | All and a second a second and a second a second and a second a second and a second a second and a second and a second and a second and a second a second a second and a second |
| Contact Details Mobile Number 9442 1231  Email http://www.nbg.com |               | 31/12/2100           | A                                                                                                                                                                                                                                                                                                                                                                                                                                                                                                                                                                                                                                                                                                                                                                                                                                                                                                                                                                                                                                                                                                                                                                                                                                                                                                                                                                                                                                                                                                                                                                                                                                                                                                                                                                                                                                                                                                                                                                                                                                                                                                                              |
| Contact Details Mobile Number 9442 1231  Email http://www.nbg.com |               | 31/12/2100           |                                                                                                                                                                                                                                                                                                                                                                                                                                                                                                                                                                                                                                                                                                                                                                                                                                                                                                                                                                                                                                                                                                                                                                                                                                                                                                                                                                                                                                                                                                                                                                                                                                                                                                                                                                                                                                                                                                                                                                                                                                                                                                                                |