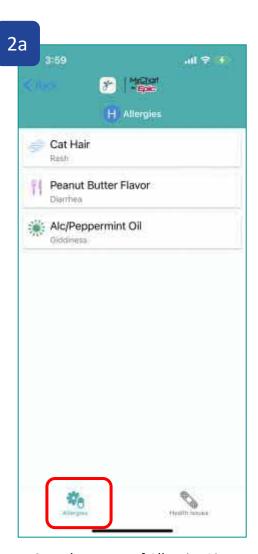

wsheet.

Tap on Add Reading.

- 1. Input the values.
- 2. Tap on Save.

View the values entered.



### My Care Plan: Education

Singpass Login



Tap on My Care Plan.

Tap on **Education**.

Tap on your Education plan.

Tap on your preferred educational material.

Tap on the link.

Tap on **Continue**.

Read the educational material.



#### My Care Plan: Test Results & MC

Singpass Login











Tap on My Care Plan.

- 1. Scroll Down to My Health Info.
- 2. Tap on **Test Results & MC.**

Tap on the Test Result or Medical Certificate you would like to view.

Sample screen of Medical Certificate

Sample screen of Test Result



# My Care Plan: Allergies & Health Issues

Singpass Login



Tap on My Care Plan.



- 1. Scroll Down to My Health Info.
- 2. Tap on Allergies & Health Issues.



Sample screen of Allergies List



Sample screen of Health Issues



### My Care Plan: Medications

9:41

Providers:

My Care Plan

Use My Care Plan to review your health information and actively

manage your well-being in

collaboration with NHS Care

My Health Info

Test Results & MC

**Preventive Care** 

and vaccinations

health issues

View your test results and digital MC

View your recommended screenings

Allergies & Health Issues

View your allergies and diagnoses

**Letters & Documents** 

View your health letters &

documents from NHO

Medications View your prescribed medications











View prescribed medications.



Tap on **Edit** to add your own personal notes about your medication.



# NHG cares

#### My Care Plan: MOH Health Plan



Tap on My Care Plan.



- 1. Scrol