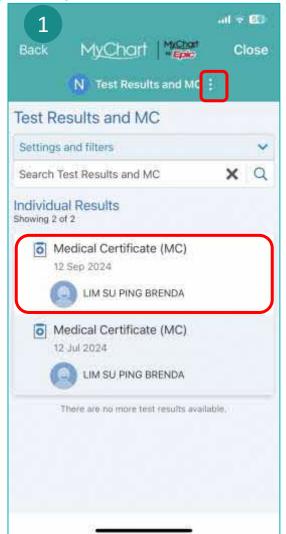

as been added successfully, you can view your dependent's user profile in the Dependent/Caregiver feature.





#### Manage Dependent's Appointment









Tap on **Dependent/Caregiver**.

Tap on the dependent's name.

Tap on **Appointments**.

Manage your dependent's appointments accordingly.



# Manage Dependent's Bill



Tap on **Dependent/Caregiver.** 



Tap on **Payments.** 



Manage your dependent's bill and payments accordingly.



# **Discharge Summary**



Tap on More.



Under Records from Other Providers section, tap on Discharge Summary.



View your discharge information.



# My Care Plan



Tap on My Care Plan.



Select your Health Task or Health Info.

Singpass Login



# Print functionality for Medical Certificate & Test Results in My Care Plan - iOS

Singpass Login



Select the MC to be printed and tap on the **three-dots icon** to activate the print function.



Tap on Print.



Tap on the **export icon above** to download and save a copy of the MC into your smartphone folder.



# Print functionality for Medical Certificate & Test Results in My Care Plan - Android







Tap on **Print.** 



Tap on the **three-dots icon** above to download the **PDF document.** 



Tap on **save as PDF** to download and save a copy of the MC into your smartphone folder.

Select the MC to be printed and tap on the **three-dots icon** to activate the print function.



# My Care Plan: Health Tracking, Automatically Sync (1/2)





Tap on My Care Plan.

Tap on **Health Tracking**.

Tap on **Connect to Health.** 

For iOS users,
Tap on **Connect to Health.** 

For And