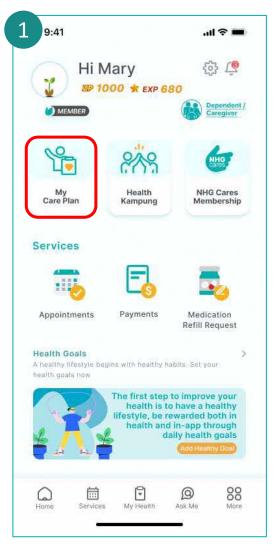

endent



Tap on **Dependent/Caregiver.** 



Tap on **My Children** or **My Family & Friends.** 



Input the NRIC, Display Name, select the Relationship and tap on SAVE.



After it has been added successfully, you can view your dependent's user profile in the Dependent/Caregiver feature.





#### Manage Dependent's Appointment









Tap on **Dependent/Caregiver**.

Tap on the dependent's name.

Tap on **Appointments**.

Manage your dependent's appointments accordingly.



# Manage Dependent's Bill



Tap on **Dependent/Caregiver.** 



Tap on **Payments.** 



Manage your dependent's bill and payments accordingly.



# **Discharge Summary**



Tap on More.



Under Records from Other Providers section, tap on Discharge Summary.



View your discharge information.



# My Care Plan



Tap on My Care Plan.



Select your Health Task or Health Info.

Singpass Login



# Print functionality for Medical Certificate & Test Results in My Care Plan - iOS

Singpass Login



Select the MC to be printed and tap on the **three-dots icon** to activate the print function.



Tap on Print.



Tap on the **export icon above** to download and save a copy of the MC into your smartphone folder.



# Print functionality for Medical Certificate & Test Results in My Care Plan - Android







Tap on **Print.** 



Tap on the **three-dots icon** above to download the **PDF document.** 



Tap on **save as PDF** to download and save a copy of the MC into your smartphone folder.

Select the MC to be printed and tap on the **three-dots icon** to activate the print function.



# My Care Plan: