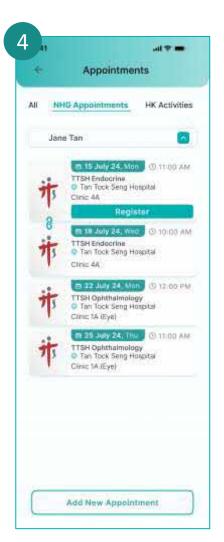

# **Book Appointment**

Singpass Login

Only applicable to NHGP and NSC

Tap on **Appointments**.

Tap on **NHG Appointments**.

Tap on Add New Appointment.

Select your:

- 1. Institution
- 2. Appointment Purpose
- 3. Appointment Timeslot

Review your details and **Confirm** your booking.

Tap on Submit.