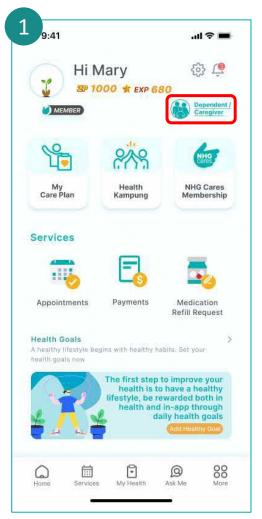

# **Book Appointment**

Singpass Login

Only applicable to NHGP and NSC

Tap on **Appointments**.

Tap on **NHG Appointments**.

Tap on Add New Appointment.

Select your:

- 1. Institution
- 2. Appointment Purpose
- 3. Appointment Timeslot