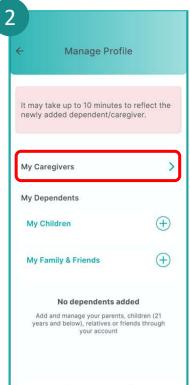

# Add Caregiver (1/2)

Tap on **Dependent/Caregiver.** 

Tap on My Caregivers.

Tap on **CAREGIVER**.

Key in your caregiver's NRIC and tap on **Verify.** 

# Remove Caregiver

Tap on **Dependent/Caregiver.** 

Tap on My Caregivers.

Tap on your caregiver's name (example: JOHN).

Scroll down and tap on **REVOKE.** 

Tap **YES** to proceed to revoke consent for the caregiver.