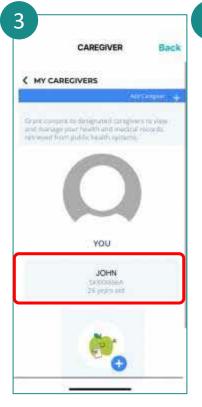

# Remove Caregiver

Tap on **Dependent/Caregiver.** 

Tap on My Caregivers.

Tap on your caregiver's name (example: JOHN).

Scroll down and tap on **REVOKE.** 

Tap **YES** to proceed to revoke consent for the caregiver.