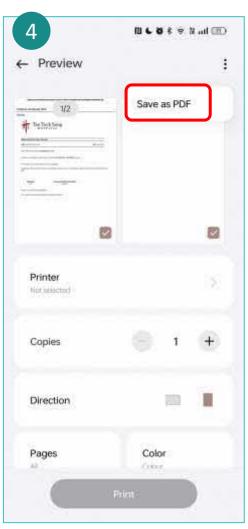

t's bill and payments accordingly.



# **Discharge Summary**



Tap on More.



Under Records from Other Providers section, tap on Discharge Summary.



View your discharge information.



# My Care Plan



Tap on My Care Plan.



Select your Health Task or Health Info.

Singpass Login



# Print functionality for Medical Certificate & Test Results in My Care Plan - iOS

Singpass Login



Select the MC to be printed and tap on the **three-dots icon** to activate the print function.



Tap on Print.



Tap on the **export icon above** to download and save a copy of the MC into your smartphone folder.



# Print functionality for Medical Certificate & Test Results in My Care Plan - Android







Tap on **Print.** 



Tap on the **three-dots icon** above to download the **PDF document.** 



Tap on **save as PDF** to download and save a copy of the MC into your smartphone folder.

Select the MC to be printed and tap on the **three-dots icon** to activate the print function.



# My Care Plan: Health Tracking, Automatically Sync (1/2)





Tap on My Care Plan.

Tap on **Health Tracking**.

Tap on **Connect to Health.** 

For iOS users,
Tap on **Connect to Health.** 

For Android users,
Tap on **Sign in with Google.** 

Upon successfully connecting, tap on **Close** to exit the page.



# My Care Plan: Health Tracking, Automatically Sync (2/2)

Singpass Login



Tap on your preferred flowsheet.



The data reflected is synced from the "Health" app (iOS) or "Google Fit" app (Android).



# My Care Plan: Health Tracking, Manual Input

Singpass Login



Tap on My Care Plan.

Tap