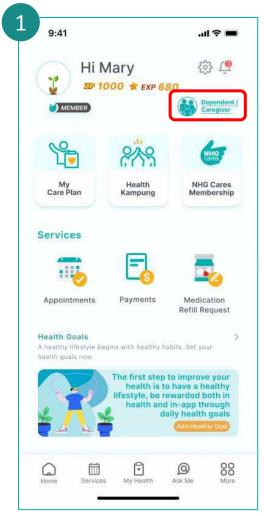

# Add Caregiver (1/2)

Tap on **Dependent/Caregiver.** 

Tap on My Caregivers.

Tap on **CAREGIVER**.

Key in your caregiver's NRIC and tap on **Verify.** 