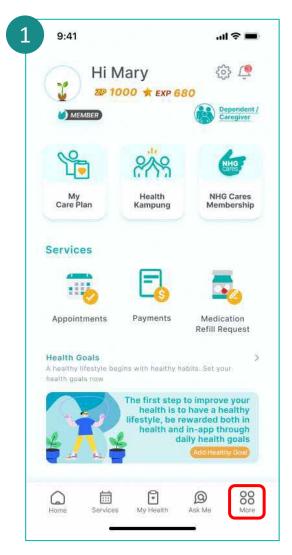

# Getting Started with NHG Cares App

Scan QR code to download **NHG Cares app from Google Play or App Store.** 

Tap on your preferred language and **Confirm.** 

Tap on Start.

Read the Terms of Use. Tap on the checkbox and I accept.

Input your details and tap on **Finish Setup**.