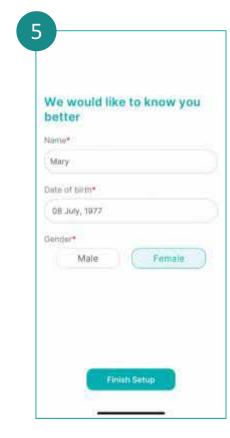

34 |                               |           |
| 35 |                               |           |
| 36 |                               |           |
| 37 |                               |           |
| 38 |                               |           |
| 39 |                               |           |
| 40 |                               |           |



#### Legend

**Singpass Login** 

Singpass login is required to access the feature.

Central & ResidentsNorth

NHG Residents living in the Central and North region of Singapore can access the feature.

**Enrolled to Healthier SG** 

Residents living in Central and North region of Singapore enrolled to NHG Polyclinic or with a NHG HSG General Practitioner partner can access the feature.





# Getting Started with NHG Cares App













Scan QR code to download **NHG Cares app from Google Play or App Store.** 

Tap on your preferred language and **Confirm.** 

Tap on Start.

Read the Terms of Use. Tap on the checkbox and I accept.

Input your details and tap on **Finish Setup**.



# NCA Notifications (Android)









Tap on **Settings** on your Android Home Screen.

Tap on **Notifications &** status bar.

Tap on **App notifications.** 

Search for NHG Cares.

Toggle on **Show notifications** to enable/disable notifications.



## NCA Notifications (IOS)



Tap on **Settings** on your iOS Home Screen.



Tap on **NHG Cares**.



Tap on **Notifications**.



Toggle on **Show notifications** to enable/disable notifications.



# **Enable NCA Health Stats - Google Fit (Android)**













Tap on the **Gear** icon.

T