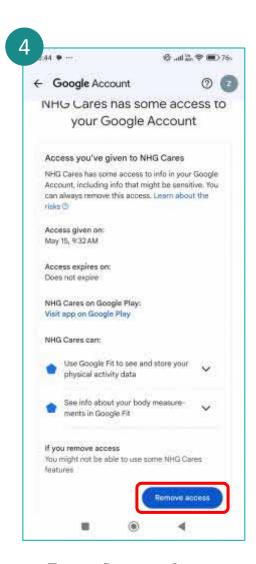

Tap on the **Google Fit** app.

Tap on the **Gear** icon.

Tap on Manage connected apps.

Tap on Remove Access.