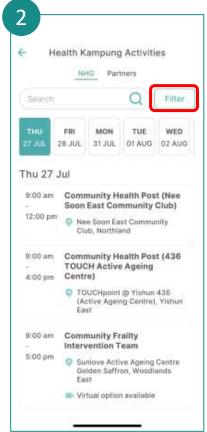

# Getting Started with NHG Cares App

Scan QR code to download **NHG Cares app from Google Play or App Store.** 

Tap on your preferred language and **Confirm.** 

Tap on Start.

Read the Terms of Use. Tap on the checkbox and I accept.

Input your details and tap on **Finish Setup**.