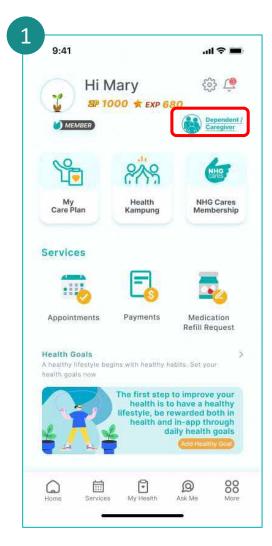

# Add Caregiver (1/2)

Tap on **Dependent/Caregiver.** 

Tap on My Caregivers.

Tap on **CAREGIVER**.

Key in your caregiver's NRIC and tap on **Verify.** 