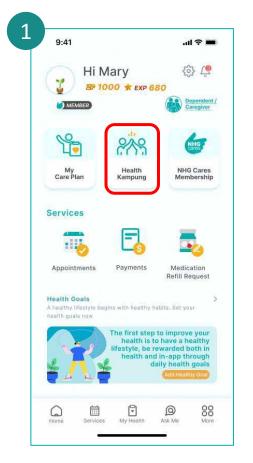

# Getting Started with NHG Cares App

Scan QR code to download **NHG Cares app from Google Play or App Store.** 

Tap on your preferred language and **Confirm.** 

Tap on Start.

Read the Terms of Use. Tap on the checkbox and I accept.

Input your details and tap on **Finish Setup**.