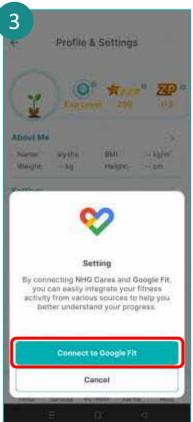

# **Enable NCA Health Stats - Google Fit (Android)**

Tap on the **Gear** icon.

Tap on **Health Stats Not Connected.** 

Tap on **Connect to Google Fit.** 

Check **Select all** and tap on **Continue.** 

View the Success Pop Up message.